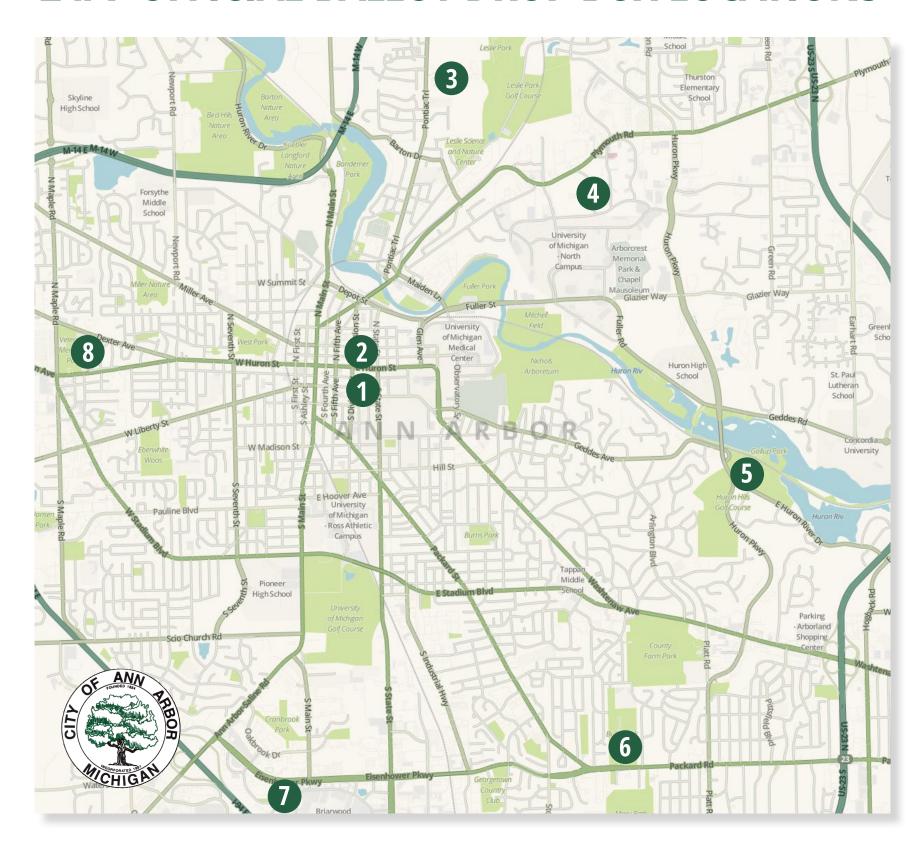

## **24/7 Ballot drop box locations:**

- **1. Larcom City Hall**, 301 E. Huron St., *Located outside the building, at the Huron St entrance.*
- **2. Larcom City Hall**, on Ann Street Located outside the building by the customer service drop box, on the north side of Ann Street, just east of Fifth Avenue.
- **3. Arrowwood Community Center**, 2566 Arrowwood Trail *Streetside of parking lot*.
- **4. Ann Arbor Fire Station 5**, 1946 Beal Ave. *Near the bus stop*.
- **5. Huron Hills Golf Course**, 3465 E Huron River Dr. *Clubhouse parking lot*.
- **6. Cobblestone Farm**, 2781 Packard Road *Parking lot*.
- 7. Ann Arbor Fire Station 6, 1881 Briarwood Circle

  Northwest side of building, Eisenhower entrance, outside.
- **8. Veterans Memorial Park Ice Arena and Pool**, 2150 Jackson Ave. *Parking lot*.