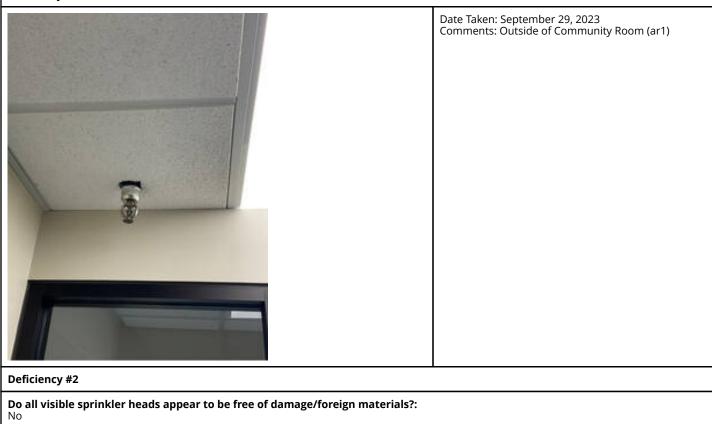

### **OWNER SECTION**

| Is the building currently occupied or vacant?                                                                                                                                                                    | Occupied | Has the occupancy classification or hazard content remained the same since last inspection?                                                                                                   | Yes |
|------------------------------------------------------------------------------------------------------------------------------------------------------------------------------------------------------------------|----------|-----------------------------------------------------------------------------------------------------------------------------------------------------------------------------------------------|-----|
| SPRINKLER HEADS                                                                                                                                                                                                  |          |                                                                                                                                                                                               |     |
| ls there a stocked spare head cabinet(s) with proper<br>number/type of spare heads and wrench(s)? (Less than<br>300 requires minimum of 6, 300-1000 requires minimum<br>of 12, over 1000 requires minimum of 24) | Yes      | Do all visible sprinkler heads appear to be free of damage/foreign materials?                                                                                                                 | No  |
| Are all standard response sprinkler heads less than 50 years old? If not, have those that are older than 50 years been successfully sample tested within the last 10 years as required?                          | Yes      | Are all quick response sprinkler heads less than 20 years<br>old? If not, have those that are older than 20 years been<br>successfully sample tested within the last 10 years as<br>required? | Yes |
| Have dry barrel sprinkler heads that are 10 years or<br>older been successfully sample tested in the last 10<br>years as required?                                                                               | N/A      | Do all visible sprinkler heads appear to be free of manufacturers recall?                                                                                                                     | Yes |
| Do all visible sprinkler heads appear to be installed in their proper orientation?                                                                                                                               | Yes      | Are all visible sprinkler heads properly adjusted with listed escutcheons in place?                                                                                                           | No  |
| ls there proper clearance below/around all visible sprinkler heads as required?                                                                                                                                  | Yes      | Are all visible standard response and quick response sprinkler heads properly separated?                                                                                                      | Yes |
| Does the existing sprinkler coverage (within accessible and protected areas) appear to be adequate?                                                                                                              | Yes      | Are visible sprinkler heads in spray booth(s) properly protected from over spray as required?                                                                                                 | N/A |
| Have sprinkler head(s) in spray booth(s)/duct(s) been<br>properly inspected?                                                                                                                                     | N/A      | Are all visible sprinkler heads dated 1920 or later? All heads dated before 1920 must be replaced.                                                                                            | Yes |
| Are all sprinkler heads less than 75 years old, or if not,<br>have they been tested/replaced in the last 5 years?                                                                                                | Yes      | Are all sprinkler heads protected from harsh<br>environments, or if not, have those that are exposed<br>been tested/replaced in the last 5 years?                                             | Yes |

### Deficiency #2 - Photo #5

Date Taken: September 24, 2021 Comments: 3rd floor hallway adjust