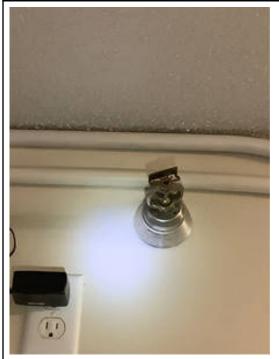

#### Deficiency #1

Are all visible sprinkler heads properly adjusted with listed escutcheons in place?:  $\ensuremath{\mathsf{No}}$ 

Notes: 1st Floor hallway (ar2) 1st floor men's restroom (ar1) 1st floor women's restroom (ar1) Outside of community room (ar1) 3rd floor hallway (adj1) conduit

#### Deficiency #1 - Photo #1