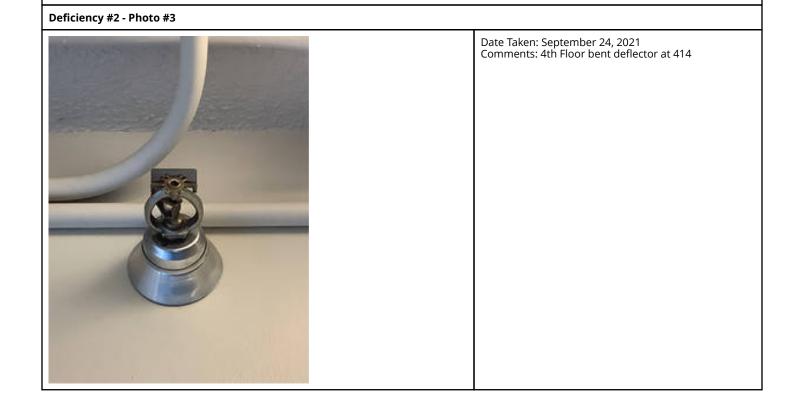

### Deficiency #2 - Photo #5

Date Taken: September 24, 2021 Comments: 3rd floor hallway adjust