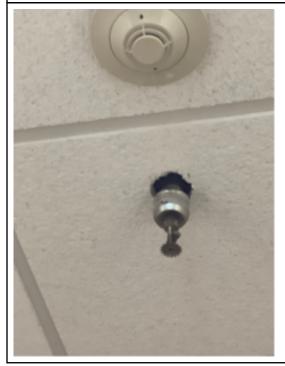

#### Deficiency #1

Are all visible sprinkler heads properly adjusted with listed escutcheons in place?:  $\ensuremath{\mathsf{No}}$ 

Notes: 1st Floor hallway (ar2) 1st floor men's restroom (ar1) 1st floor women's restroom (ar1) Outside of community room (ar1) 3rd floor hallway (adj1) conduit