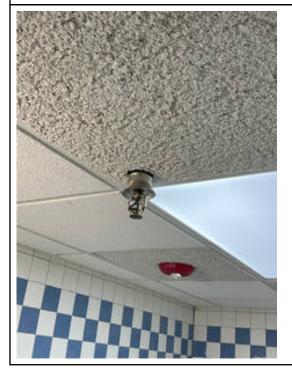

#### **Questions with Photos and Notes**

- Does the existing sprinkler coverage (within accessible and protected areas) appear to be adequate?

Notes:

Coverage has not been extended into individual apartments.

#### Deficiency #1

Are all visible sprinkler heads properly adjusted with listed escutcheons in place?:  $\ensuremath{\mathsf{No}}$ 

Notes: 1st Floor hallway (ar2) 1st floor men's restroom (ar1) 1st floor women's restroom (ar1) Outside of community room (ar1) 3rd floor hallway (adj1) conduit