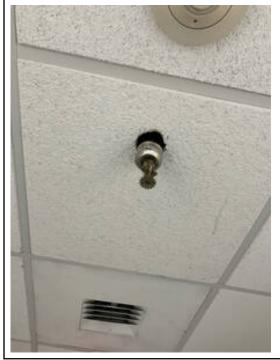

#### Deficiency #1

Are all visible sprinkler heads properly adjusted with listed escutcheons in place?:  $\ensuremath{\mathsf{No}}$ 

Notes: 1st Floor hallway (ar2) 1st floor men's restroom (ar1) 1st floor women's restroom (ar1) Outside of community room (ar1) 3rd floor hallway (adj1) conduit