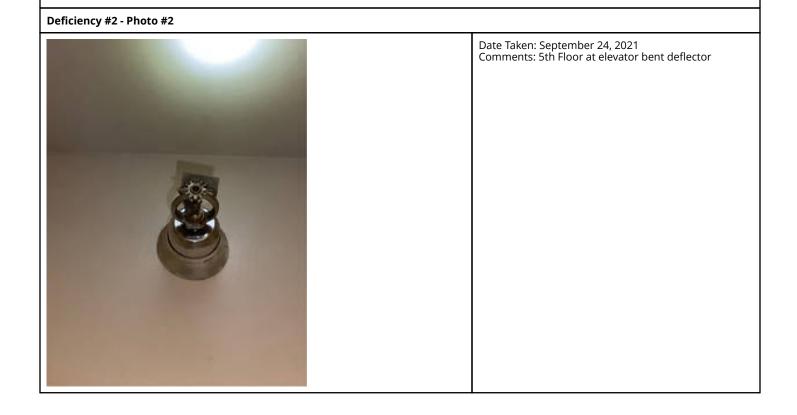

### Deficiency #2 - Photo #5

Date Taken: September 24, 2021 Comments: 3rd floor hallway adjust