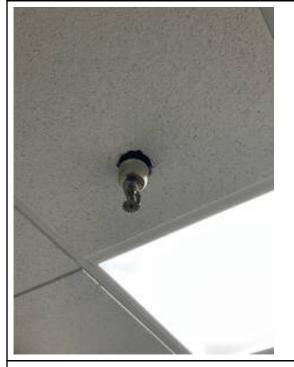

#### Deficiency #1

Are all visible sprinkler heads properly adjusted with listed escutcheons in place?:  $\ensuremath{\mathsf{No}}$ 

Notes: 1st Floor hallway (ar2) 1st floor men's restroom (ar1) 1st floor women's restroom (ar1) Outside of community room (ar1) 3rd floor hallway (adj1) conduit

# Deficiency #1 - Photo #4

Date Taken: September 29, 2023 Comments: 1st Floor hallway (ar1)