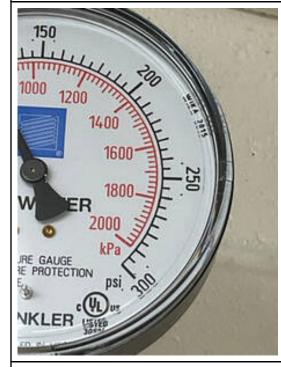

#### Deficiency #6

Sprinkler Type: Wet Are gauge(s) in good condition and less than 5 years old? Replacement required every 5 years.: No

Notes: Replace (1) outdated gauge(s) as required.

#### **Deficiencies - Standpipe East Stair**

Deficiency #11

Have all hose valves been exercised/tested as required?: No

Notes: Exercise as required.

Deficiency #12

Are gauge(s) in good condition and less than 5 years old? (Replacement required every 5 years):  $\rm No$ 

Notes: Replace (1) outdated gauge(s) as required.