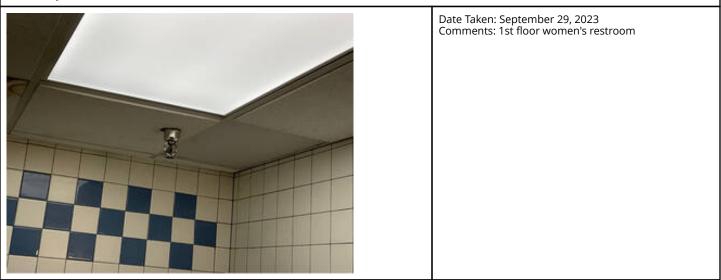

#### Deficiency #1

Are all visible sprinkler heads properly adjusted with listed escutcheons in place?:  $\ensuremath{\mathsf{No}}$ 

Notes: 1st Floor hallway (ar2) 1st floor men's restroom (ar1) 1st floor women's restroom (ar1) Outside of community room (ar1) 3rd floor hallway (adj1) conduit

#### Deficiency #1 - Photo #5

Date Taken: September 29, 2023 Comments: 1st floor men's restroom