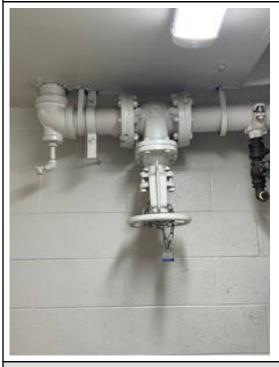

#### PIPES Does all visible piping appear to be in good condition, properly supported and free from external loads? Type of piping installed? Steel Yes Has an internal visual inspection of piping been No Record the date of the last 5 year internal piping 10/2017 performed in the last 5 years as required? inspection. **FIRE ALARM PANEL** Is the fire alarm panel clear upon arrival? Yes Is the fire alarm monitored? Yes Did the panel report all activations as required? Yes Is the fire alarm panel clear upon departure? Yes Did the local audible/visual signal(s) operate? Yes RISER Is there a legible hydraulic calculation posted on this N/A Is the main drain valve properly sized, properly installed, Yes separated from the gauge and in good condition? riser? Are gauge(s) in good condition and less than 5 years old? No Riser area appears to be properly heated with a Yes Replacement required every 5 years. permanent heat source?

# **Report of Inspection / Test for Asset - Electric Fire Pump**

Yes