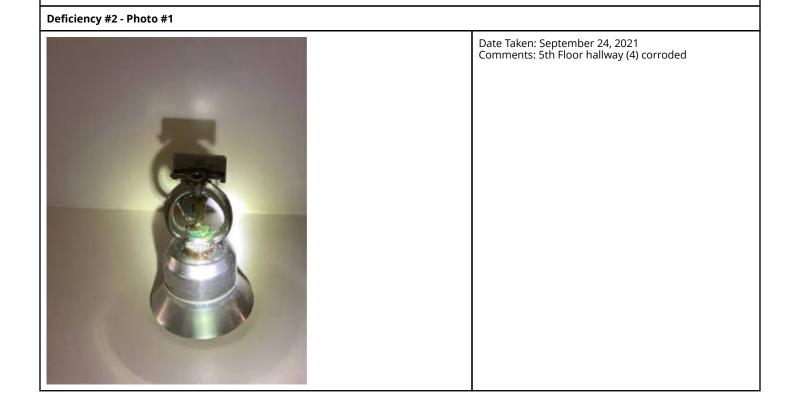

#### Deficiency #1 - Photo #8

Notes: 5th Floor hallway (4) corroded 4th Floor hallway (1) corroded