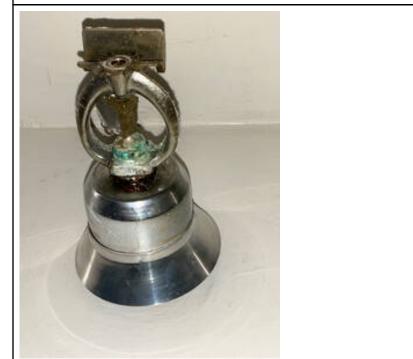

#### Deficiency #1 - Photo #2

Date Taken: August 21, 2019 Comments: 1st floor near room 103