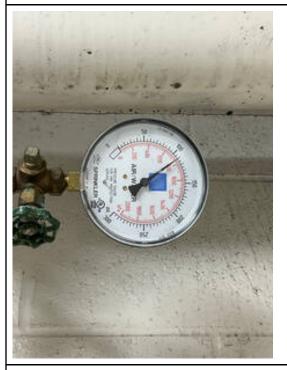

#### **Deficiencies - Standpipe West Stair**

Deficiency #14

Have all hose valves been exercised/tested as required?: No

Notes: Exercise as required.

Deficiency #15

# Are gauge(s) in good condition and less than 5 years old? (Replacement required every 5 years): $\rm No$

Notes: Replace (1) outdated gauge(s) as required.

Copyright 2023 Inspect Point