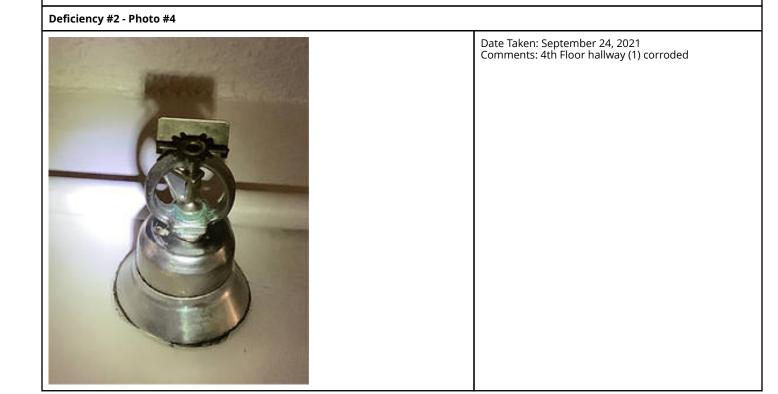

#### Deficiency #1 - Photo #8

Notes: 5th Floor hallway (4) corroded 4th Floor hallway (1) corroded