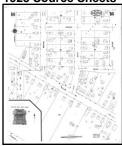

#### Section 3.1: Location and Legal Description

The subject property contains approximately 1.06 acres and is located south of Miller Avenue in Ann Arbor, Michigan. The subject property is located in Section 29, Township 2 South, Range 6 East, Ann Arbor, Washtenaw County, Michigan. The legal description of the subject property is presented in Section 10.6. Figure 1, Site Location Map depicts the general location of the Subject Property.

#### Section 10.1: Site Vicinity Map

The Site Vicinity Map is presented as Figure 1 in Section 10.1.

## Section 10.10: Environmental Professional Insurance Certificates

The Professional Liability Insurance Certificates and signed proposal are presented in Section 10.10.

SECTION 10.1

Figure 1: Site Map

Figure: 1 - Site Vicinity Map
Miller Manor
727 Miller Avenue, Ann Arbor, Michigan