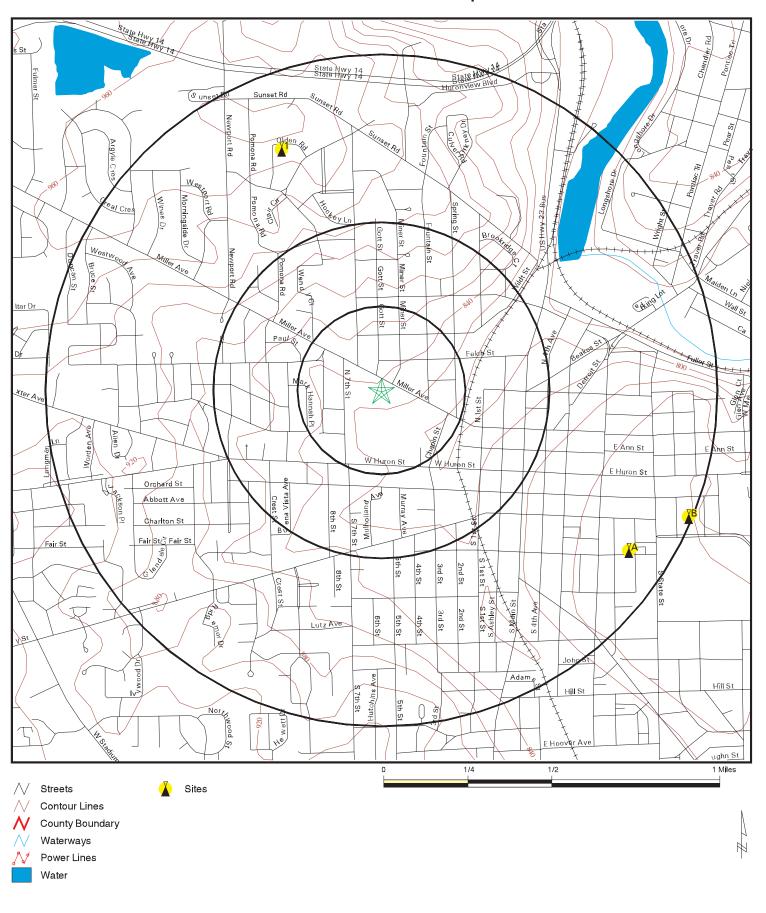

#### Section 3.1: Location and Legal Description

The subject property contains approximately 1.06 acres and is located south of Miller Avenue in Ann Arbor, Michigan. The subject property is located in Section 29, Township 2 South, Range 6 East, Ann Arbor, Washtenaw County, Michigan. The legal description of the subject property is presented in Section 10.6. Figure 1, Site Location Map depicts the general location of the Subject Property.

#### Section 10.1: Site Vicinity Map

The Site Vicinity Map is presented as Figure 1 in Section 10.1.

## Section 10.10: Environmental Professional Insurance Certificates

The Professional Liability Insurance Certificates and signed proposal are presented in Section 10.10.

SECTION 10.1

Figure 1: Site Map

Figure: 1 - Site Vicinity Map
Miller Manor
727 Miller Avenue, Ann Arbor, Michigan