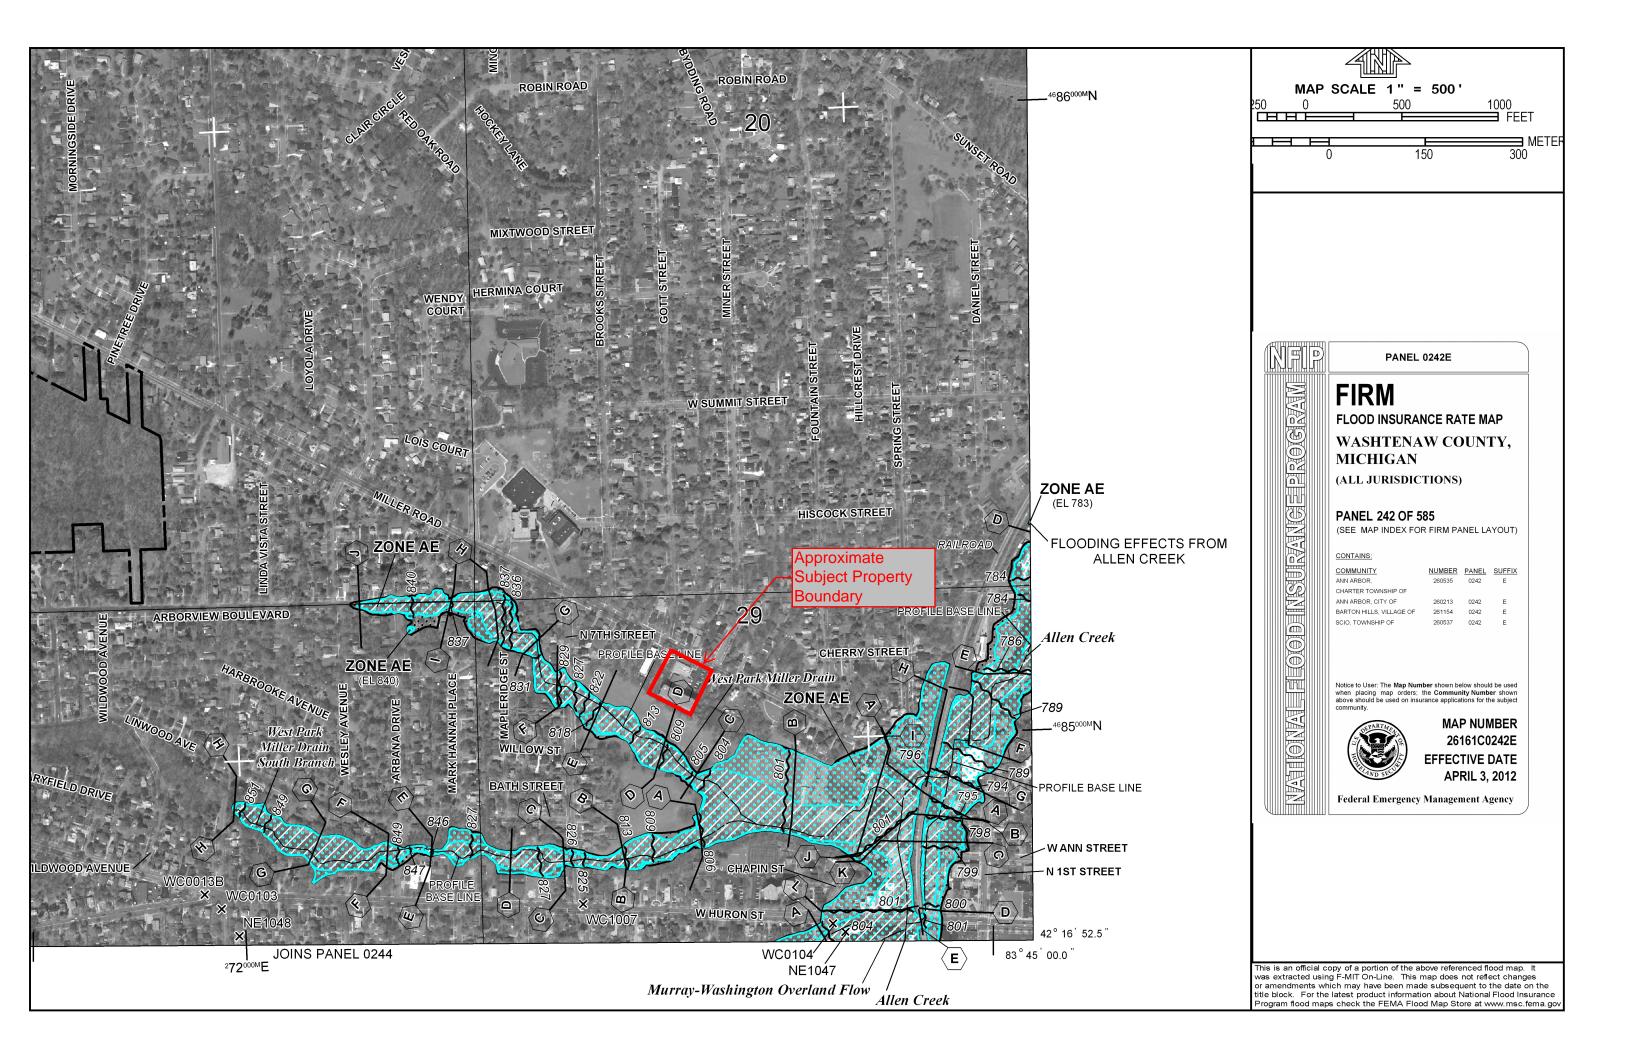

will be submitted under separate cover.

Section 9.5: 100-Year Floodplain

According to a Federal Emergency Management Agency (FEMA) floodplain map, dated April 3, 2012

(Panel No. 26161Co2423E), the subject property is not located within the 100-year flood zone. A copy

-WATER MAIN AND UNDERGROUND GAS ARE SHOWN PER CLIENT PROVIDED DOCUMENTS AND DRAWINGS.

FLOOD ZONE DESIGNATION:

SUBJECT PARCEL IS LOCATED IN FLOOD PLAIN ZONE X, AREA DETERMINED TO BE OUTSIDE OF THE 0.2% ANNUAL CHANCE FLOODPLAIN, PER MAP NUMBER 26161C, PANEL 0242E OF THE FEDERAL FLOOD INSURANCE RATE MAPS, WITH AN EFFECTIVE DATE OF APRIL 3, 2012.