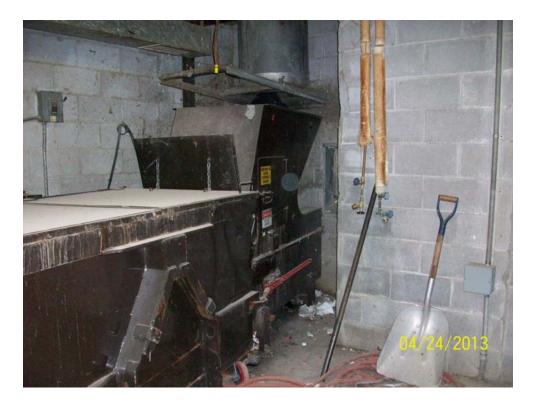

The mechanical rooms were located on the south side of the of the building on the first floor. The mechanical rooms contained a large furnace, water heaters, electrical boxes, recycling bins, and a trash compactor. No leaks or significant staining was observed on the concrete floors around the mechanical equipment.