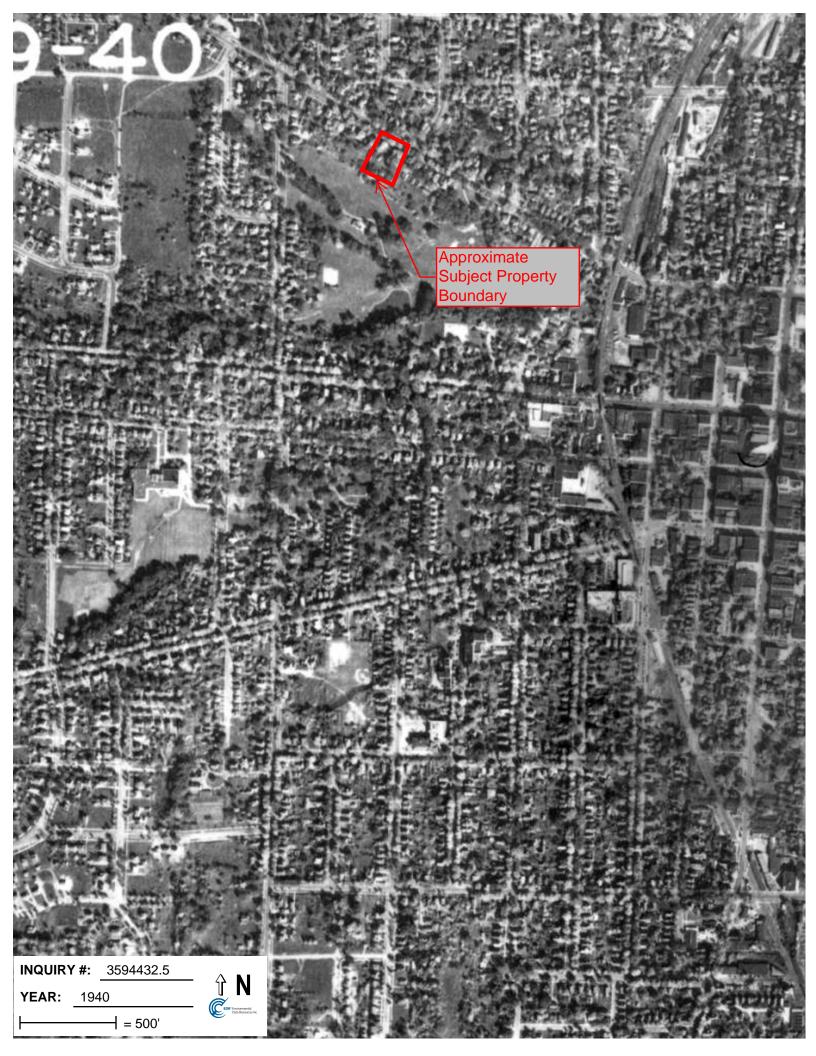

1937-1969: The Subject Property appeared to be developed with residential houses.

1978-1985: The Subject Property was developed with a apartment building as associated parking lot.

An addition was observed on the north side of the apartment building. 2000-2010: No significant changes were observed from the 1992 aerial photograph.

Except as discussed, the scale and resolution of the aerial photographs limited observation of special Site features, such as relief, areas of staining, soil disturbances or areas of outdoor storage. The Site was developed in 1937 and redeveloped in the 1970s. No indications of RECs were identified on the aerial photographs reviewed. A copy of the aerial photographs is presented in Section 10.4.