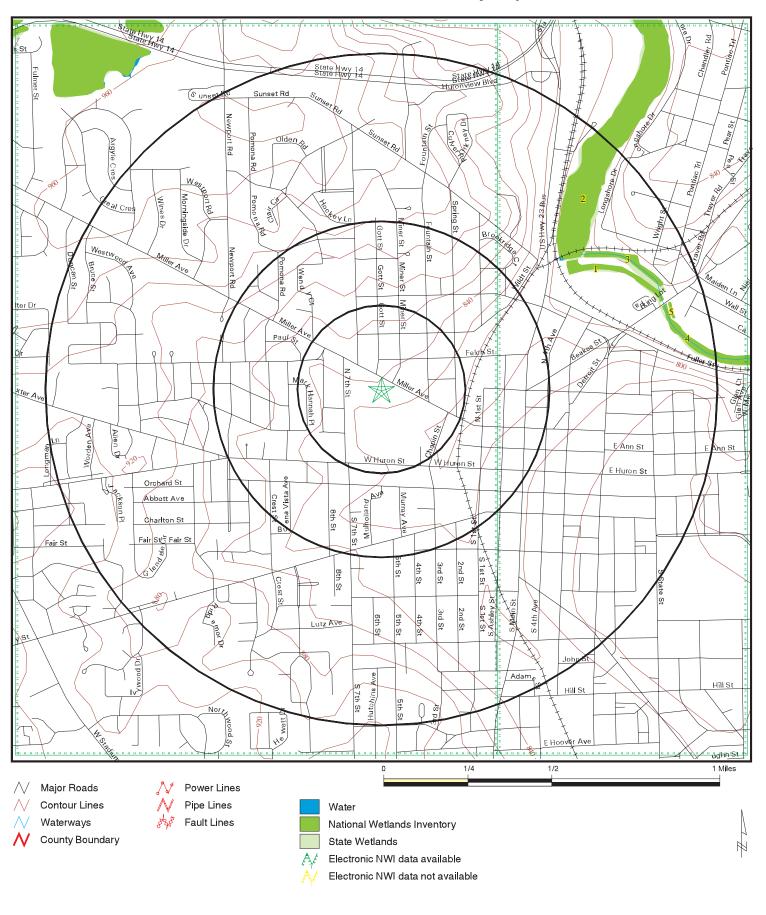

of the floodplain map is included in Section 10.7.

Section 9.6: Wetlands

According to the MDEQ online Wetland viewer (www.mcgi.state.mi.us/wetlands/printMap.aspx), no

wetlands are located on the subject property. In addition, no obvious wetland areas or wetland

NO APPARENT WETLANDS ARE LOCATED ON THE SUBJECT PROPERTY ACCORDING TO THE U.S. FISH AND WILDLIFE SERVICE NATIONAL WETLANDS INVENTORY MAPPER.

10. EXISTING PARKING-35 TOTAL SPACES