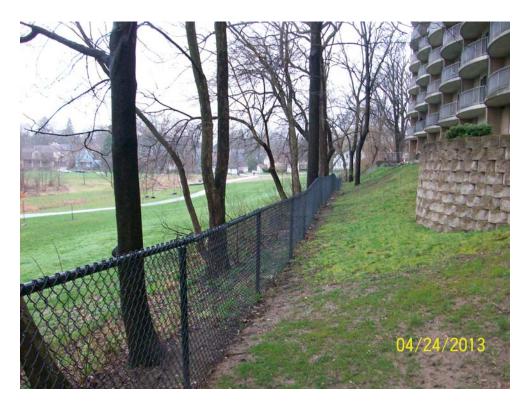

Ms. Penny Dwoinen of ERG conducted the site reconnaissance on April 24, 2013. At the time of the reconnaissance, weather conditions were overcast and rainy with a temperature of approximately 60 degrees Fahrenheit. Site Photographs taken during the reconnaissance of the Subject Property are presented in Section 10.3.

Section 6.3: Exterior Observations

The Subject Property developed with a 7-story apartment building and an asphalt parking lot. The parking lot was accessible from a driveway from Miller Avenue on the north side of the Subject Property. A garden was observed on the west side of the Subject Property.

No ponds or lagoons were identified on the Subject Property during the site reconnaissance. Two solid waste dumpsters were observed on the north side of the 7-story apartment building (near the parking lot). The dumpsters were situated on concrete pavement and had covers.