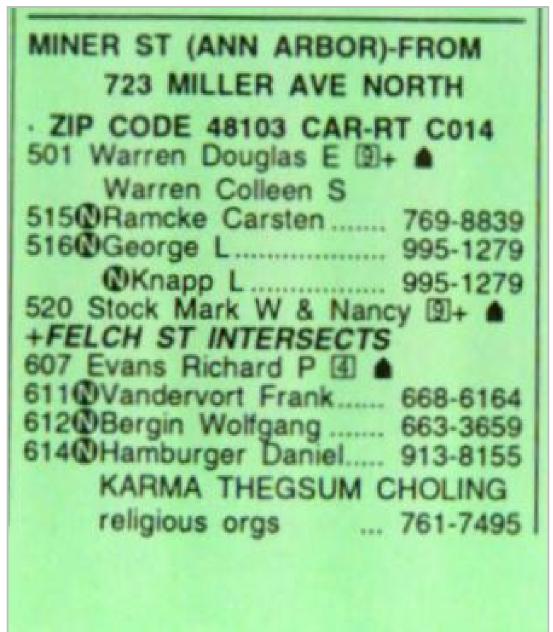

## Section 5.4.3: Local Street Directories for the Subject Property

EDR researched City Directory Listings for the nearby properties from 1902 to 2012. Directories were researched in at least five-year increments, when available. It should not be construed that the earliest date represented is the initial date of occupancy. The City Directories listed private individuals (residential use) from 1902 to 1969. The current Miller Manor Apartments were listed from 1974 to 2012. A copy of the EDR City Directory Report is presented in Section 10.4.

## Section 5.5.3: Local Street Directories for the Adjoining Properties

EDR researched City Directory Listings for the nearby properties from 1902 to 2012. Directories were researched in at least five-year increments, when available. It should not be construed that the earliest date represented is the initial date of occupancy. The city directory listings indicated that the Subject property was surrounded by residential dwellings from 1902 to 2012. A copy of the EDR City Directory Report is presented in Section 10.4.