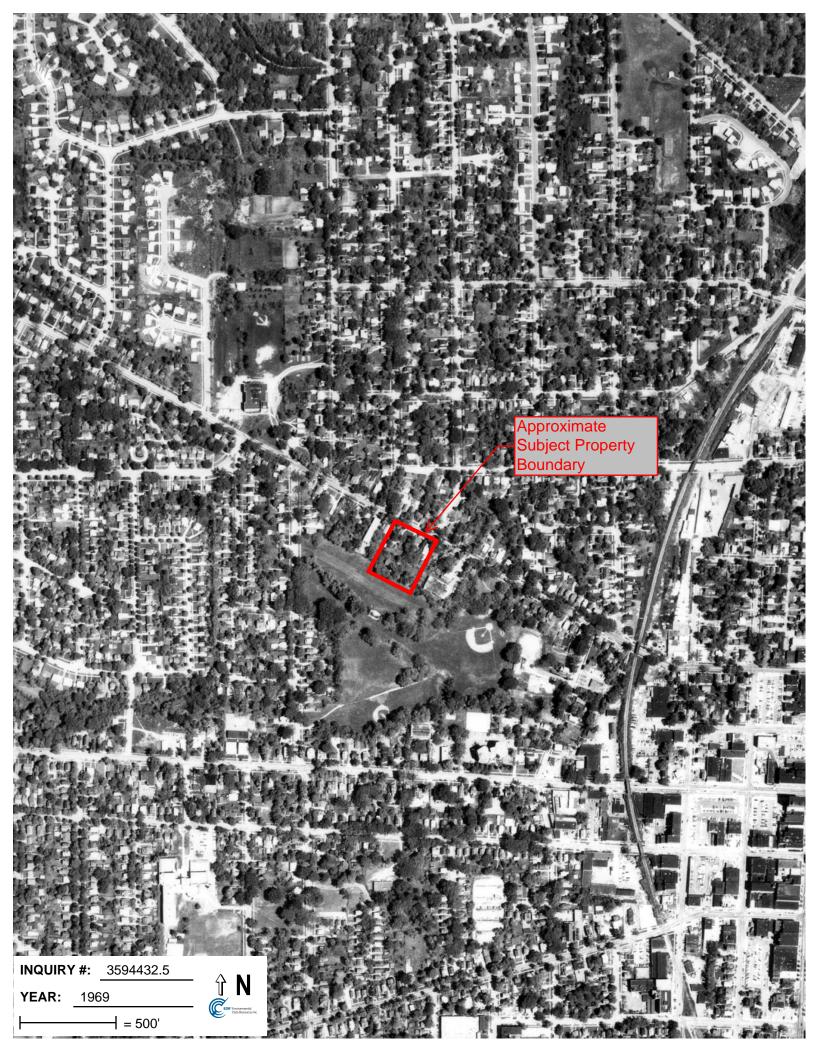

1937-1969: The Subject Property appeared to be developed with residential houses.

1978-1985: The Subject Property was developed with a apartment building as associated parking lot.

An addition was observed on the north side of the apartment building. 2000-2010: No significant changes were observed from the 1992 aerial photograph.

Except as discussed, the scale and resolution of the aerial photographs limited observation of special Site features, such as relief, areas of staining, soil disturbances or areas of outdoor storage. The Site was developed in 1937 and redeveloped in the 1970s. No indications of RECs were identified on the aerial photographs reviewed. A copy of the aerial photographs is presented in Section 10.4.