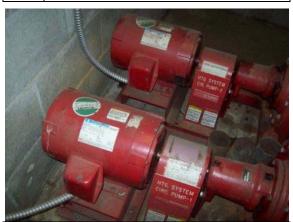

The mechanical rooms were located on the south side of the of the building on the first floor. The mechanical rooms contained a large furnace, water heaters, electrical boxes, recycling bins, and a trash compactor. No leaks or significant staining was observed on the concrete floors around the mechanical equipment.