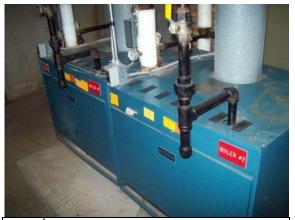

The mechanical rooms were located on the south side of the of the building on the first floor. The mechanical rooms contained a large furnace, water heaters, electrical boxes, recycling bins, and a trash compactor. No leaks or significant staining was observed on the concrete floors around the mechanical equipment.