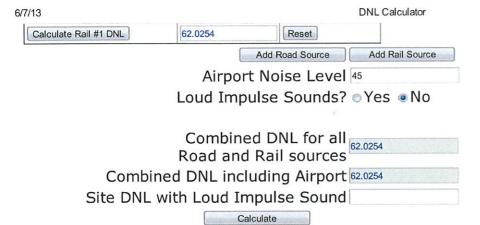

The subject property is not located within 1,000 feet of a limited access highway or near a busy roadway.

The subject property is located 1,300 feet west of a railroad track. Railway Noise calculations for the Site were performed at a Noise Assessment Location (NAL) that is located closest to the railroad track. Railroad operations data from the Ann Arbor Railroad was used as input to the HUD Site DNL Calculator (www.hud.gov/offices/cpd/environment/dnlcalculatortool.cfm) to obtain a DNL for the potential noise from the railroad. The calculated railway DNL is 62.0254 decibels (dB).

The subject property is also located approximately four miles to the north of the Ann Arbor Municipal Airport and 11.2 miles to the west northwest of the Willow Run Airport. ERG reviewed noise contour maps from both of the airports. The subject property was located well outside the DNL noise contours for both airports, and the airport noise is not considered significant.

The calculated DNL is 62 dB, which is within the acceptable noise range of less than 65dB.

The noise assessment documentation is presented in Section 10.7.