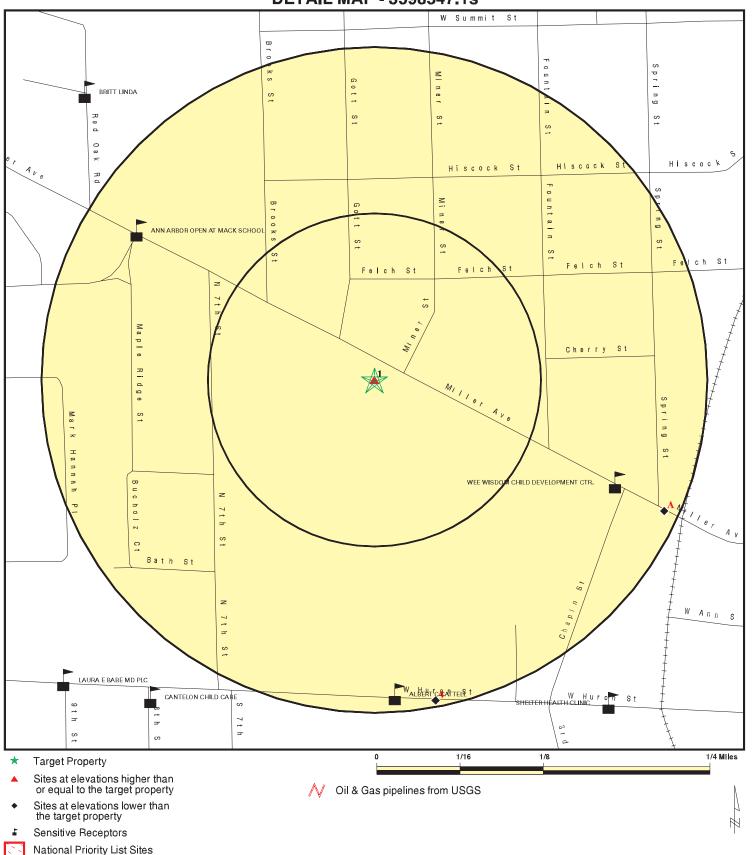

#### Section 5.1: Standard Environmental Record Sources

ERG retained Environmental Data Resources Inc.(EDR) to provide current environmental database information compiled by a variety of federal and state regulatory agencies. A copy of the database report is included in Section 10.5. The purpose of obtaining this data was to evaluate potential environmental risks associated with the subject property, adjoining sites, and other sites that are within varying distances of up to one mile from the subject property.

## Section 5.1.2: Adjoining and Nearby Sites

The review of the referenced databases considered the potential or likelihood of contamination from adjoining and nearby sites. Only those sites that are judged to present a potential environmental risk to the subject property and/or warrant additional clarification are further evaluated. Using the referenced criteria, and based upon a review of readily available information contained within the EDR Report, ERG did not identify adjoining or nearby sites (properties within a ¼-mile radius) listed in the EDR Report that were judged to present a potential environmental risk to the subject property.

Twenty-five properties located between 0.3 mile and 1 mile from the Subject Property were listed in the environmental databases. ERG eliminated each of the properties listed in the EDR database from further consideration based the separation distance and down or cross gradient locations. Therefore, the 25 listed properties are unlikely to significantly impact the Subject Property.

#### Section 5.1.3: Orphan Sites

ERG used available mapping software and observations made during the Subject Property reconnaissance to eliminate the 24 identified orphan properties because they appear to be located outside the ASTM target radii for their respective databases.