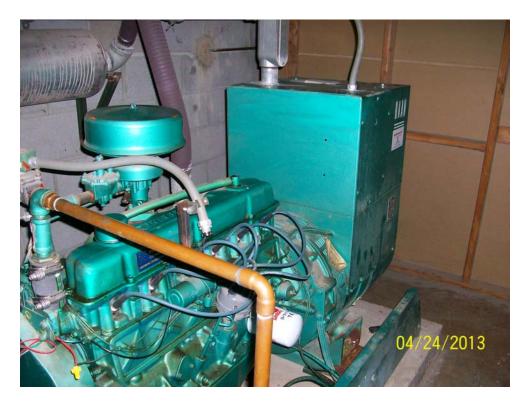

A storage room was observed and contained spare building components (appliances, doors, ceiling tiles, light fixtures). A natural gas powered emergency generator was observed in a room near the southwest corner of the building. Maintenance and test records were observed near the generator and upon review of the records, no issues that would cause an adverse environmental impact were observed.