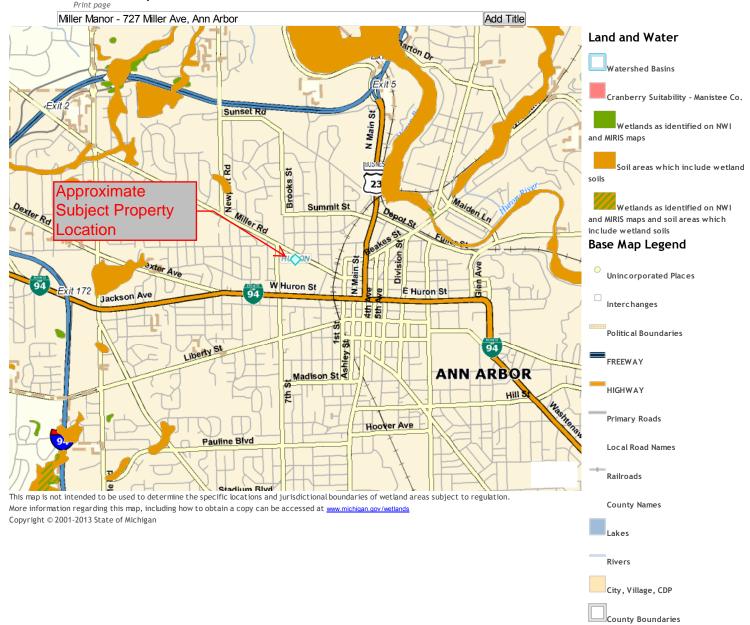

#### Section 3.1: Location and Legal Description

The subject property contains approximately 1.06 acres and is located south of Miller Avenue in Ann Arbor, Michigan. The subject property is located in Section 29, Township 2 South, Range 6 East, Ann Arbor, Washtenaw County, Michigan. The legal description of the subject property is presented in Section 10.6. Figure 1, Site Location Map depicts the general location of the Subject Property.

#### Section 10.1: Site Vicinity Map

The Site Vicinity Map is presented as Figure 1 in Section 10.1.