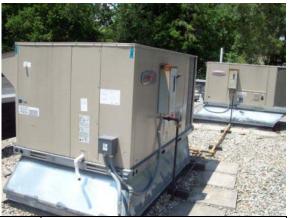

A pad-mounted, liquid-cooled transformer was observed near the southeastern corner of the building. No labels indicating the PCB content were observed on the transformer. The transformer was observed

to be in good condition and no evidence of spills or leaks was identified during the Site reconnaissance. Based on the observations, the transformer is not considered a REC to the Site.

The mechanical rooms were located on the south side of the of the building on the first floor. The mechanical rooms contained a large furnace, water heaters, electrical boxes, recycling bins, and a trash compactor. No leaks or significant staining was observed on the concrete floors around the mechanical equipment.

A storage room was observed and contained spare building components (appliances, doors, ceiling tiles, light fixtures). A natural gas powered emergency generator was observed in a room near the southwest corner of the building. Maintenance and test records were observed near the generator and upon review of the records, no issues that would cause an adverse environmental impact were observed.