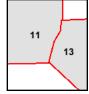

#### Section 5.4.2: Historical Sanborn Maps for the Subject Property

Sanborn Fire Insurance Maps of the Subject Property and surrounding area, provided by EDR from 1925-1972, were reviewed. The Sanborn Fire Insurance Maps indicated the following:

1925-1948: The Subject Property was developed with four residential dwellings and associated garages/outbuildings.

1972: The Subject Property was developed with the apartment building.

No indications of RECs were identified on the Sanborn maps reviewed. A copy of the Sanborn Maps is presented in Section 10.4.