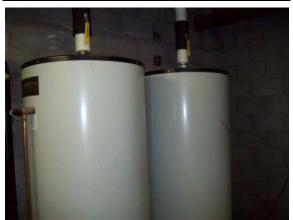

The mechanical rooms were located on the south side of the of the building on the first floor. The mechanical rooms contained a large furnace, water heaters, electrical boxes, recycling bins, and a trash compactor. No leaks or significant staining was observed on the concrete floors around the mechanical equipment.