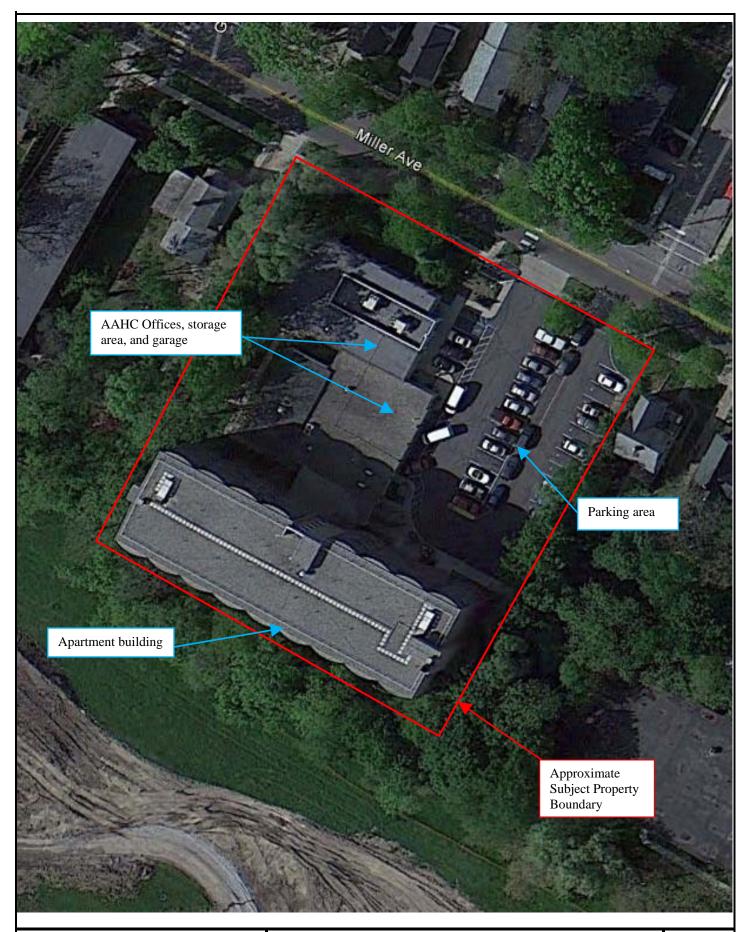

#### Section 3.2: Subject Property and Vicinity Characteristics

Based on visual observations, the Subject Property is located in a densely developed area of downtown Ann Arbor. The Subject Property is developed with a 7-story multi-tenant apartment building, the offices and maintenance department of the Ann Arbor Housing Commission, and associated parking area and landscaping. The adjoining properties are developed with residential properties and a park. Figure 2, Site Development Plan and Figure 3, Site Features Diagram depict the general layout of the Subject Property.

#### Section 3.3: Current Use of the Property

The subject property is currently occupied by Miller Manor a 7-story multi-tenant apartment building, and the offices and maintenance department of the Ann Arbor Housing Commission. The subject property is owned and operated by the Ann Arbor Housing Commission.

#### Section 3.4: Descriptions of Structures, Roads and Other Improvements on the Property

The Subject Property is occupied by a seven-story apartment building, which contains 104 apartment units, a lobby, small office, kitchen and lunchroom, and community rooms. The offices and maintenance area for Ann Arbor Housing Commission (AAHC) were observed on the north side of the building.

An addition was added to the north side of the building in 1993. This portion of the building is occupied by the AAHC. Offices, storage rooms, a maintenance area and a garage were observed. The maintenance area contained commercially available maintenance materials, including paints, caulk, grease, tile adhesive, and cleaners. The materials were neatly stored on shelves and in flammable material cabinets. No leaks or spills were observed in the storage areas. The storage of maintenance materials is not considered an REC to the Subject Property.