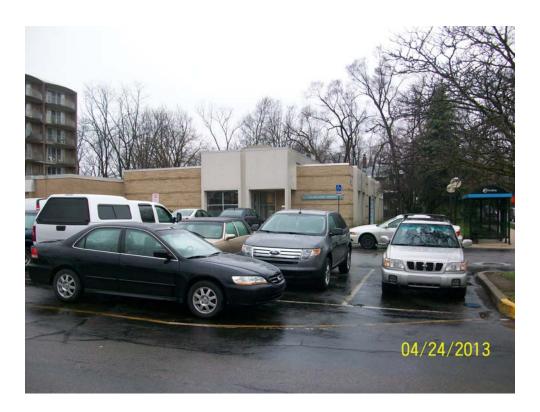

Section 6.3: Exterior Observations

The Subject Property developed with a 7-story apartment building and an asphalt parking lot. The parking lot was accessible from a driveway from Miller Avenue on the north side of the Subject Property. A garden was observed on the west side of the Subject Property.

A pad-mounted, liquid-cooled transformer was observed near the southeastern corner of the building. No labels indicating the PCB content were observed on the transformer. The transformer was observed

to be in good condition and no evidence of spills or leaks was identified during the Site reconnaissance. Based on the observations, the transformer is not considered a REC to the Site.