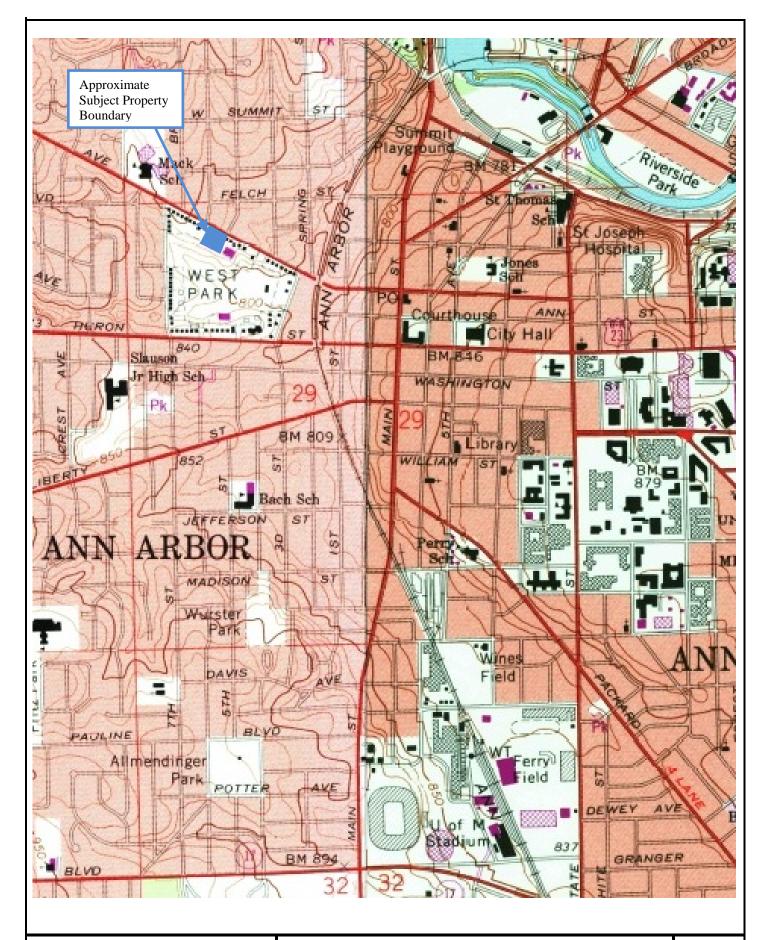

#### Section 3.1: Location and Legal Description

The subject property contains approximately 1.06 acres and is located south of Miller Avenue in Ann Arbor, Michigan. The subject property is located in Section 29, Township 2 South, Range 6 East, Ann Arbor, Washtenaw County, Michigan. The legal description of the subject property is presented in Section 10.6. Figure 1, Site Location Map depicts the general location of the Subject Property.