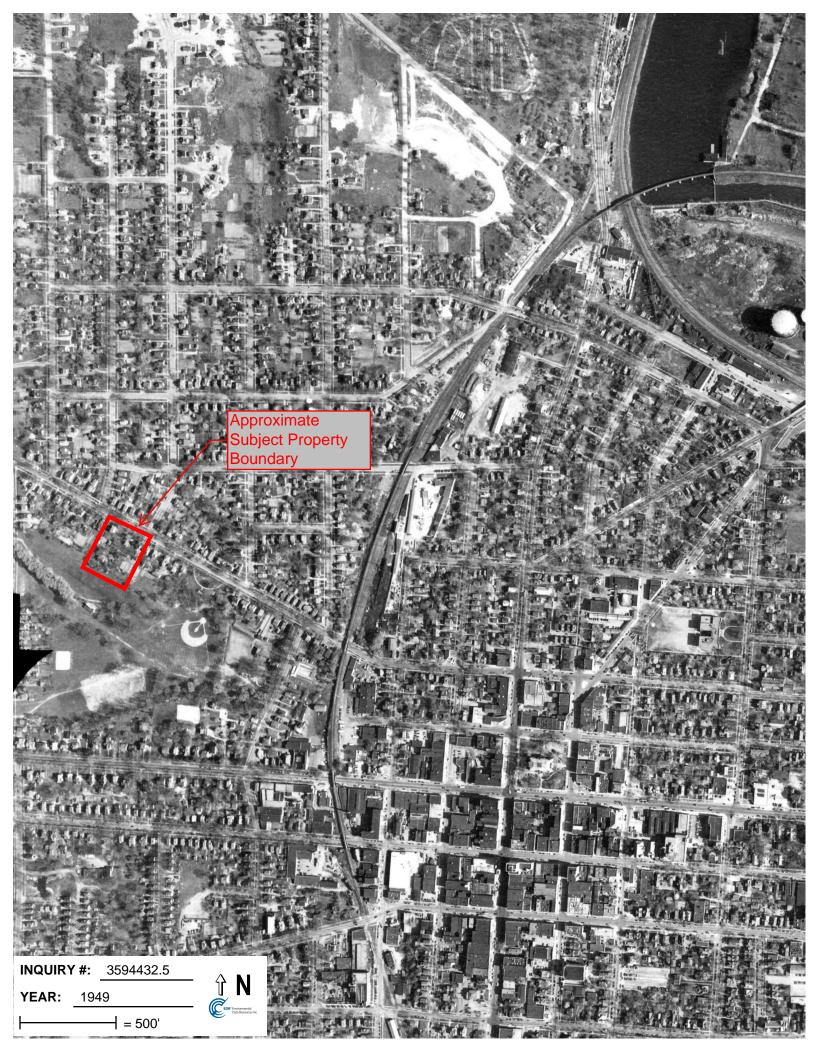

1937-1969: The Subject Property appeared to be developed with residential houses.

1978-1985: The Subject Property was developed with a apartment building as associated parking lot.

An addition was observed on the north side of the apartment building. 2000-2010: No significant changes were observed from the 1992 aerial photograph.

Except as discussed, the scale and resolution of the aerial photographs limited observation of special Site features, such as relief, areas of staining, soil disturbances or areas of outdoor storage. The Site was developed in 1937 and redeveloped in the 1970s. No indications of RECs were identified on the aerial photographs reviewed. A copy of the aerial photographs is presented in Section 10.4.