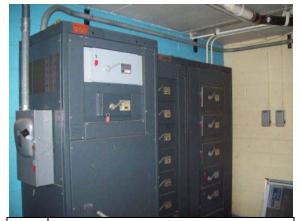

The mechanical rooms were located on the south side of the of the building on the first floor. The mechanical rooms contained a large furnace, water heaters, electrical boxes, recycling bins, and a trash compactor. No leaks or significant staining was observed on the concrete floors around the mechanical equipment.