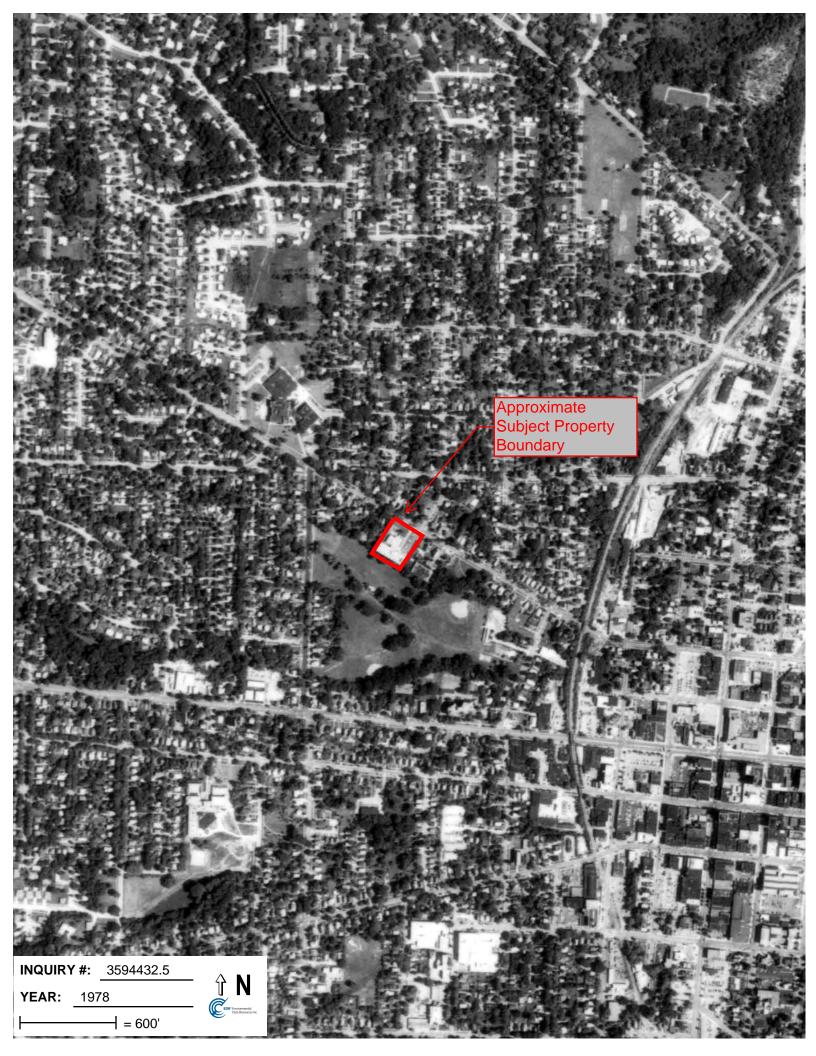

1937-1969: The Subject Property appeared to be developed with residential houses.

1978-1985: The Subject Property was developed with a apartment building as associated parking lot.

An addition was observed on the north side of the apartment building. 2000-2010: No significant changes were observed from the 1992 aerial photograph.

Except as discussed, the scale and resolution of the aerial photographs limited observation of special Site features, such as relief, areas of staining, soil disturbances or areas of outdoor storage. The Site was developed in 1937 and redeveloped in the 1970s. No indications of RECs were identified on the aerial photographs reviewed. A copy of the aerial photographs is presented in Section 10.4.