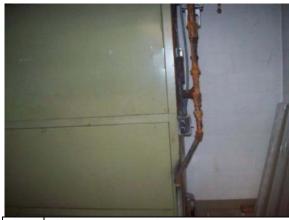

The mechanical rooms were located on the south side of the of the building on the first floor. The mechanical rooms contained a large furnace, water heaters, electrical boxes, recycling bins, and a trash compactor. No leaks or significant staining was observed on the concrete floors around the mechanical equipment.