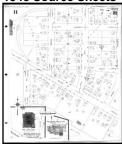

#### Section 3.1: Location and Legal Description

The subject property contains approximately 1.06 acres and is located south of Miller Avenue in Ann Arbor, Michigan. The subject property is located in Section 29, Township 2 South, Range 6 East, Ann Arbor, Washtenaw County, Michigan. The legal description of the subject property is presented in Section 10.6. Figure 1, Site Location Map depicts the general location of the Subject Property.

#### Section 10.1: Site Vicinity Map

The Site Vicinity Map is presented as Figure 1 in Section 10.1.

## Section 10.10: Environmental Professional Insurance Certificates

The Professional Liability Insurance Certificates and signed proposal are presented in Section 10.10.

SECTION 10.1

Figure 1: Site Map

Figure: 1 - Site Vicinity Map
Miller Manor
727 Miller Avenue, Ann Arbor, Michigan