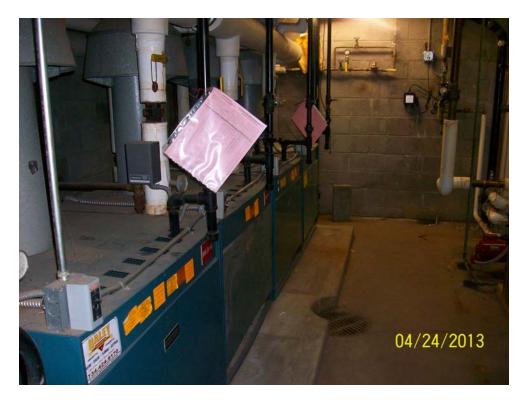

The mechanical rooms were located on the south side of the of the building on the first floor. The mechanical rooms contained a large furnace, water heaters, electrical boxes, recycling bins, and a trash compactor. No leaks or significant staining was observed on the concrete floors around the mechanical equipment.