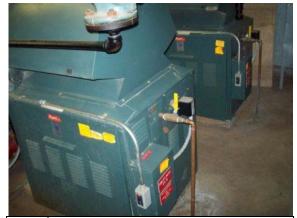

The mechanical rooms were located on the south side of the of the building on the first floor. The mechanical rooms contained a large furnace, water heaters, electrical boxes, recycling bins, and a trash compactor. No leaks or significant staining was observed on the concrete floors around the mechanical equipment.