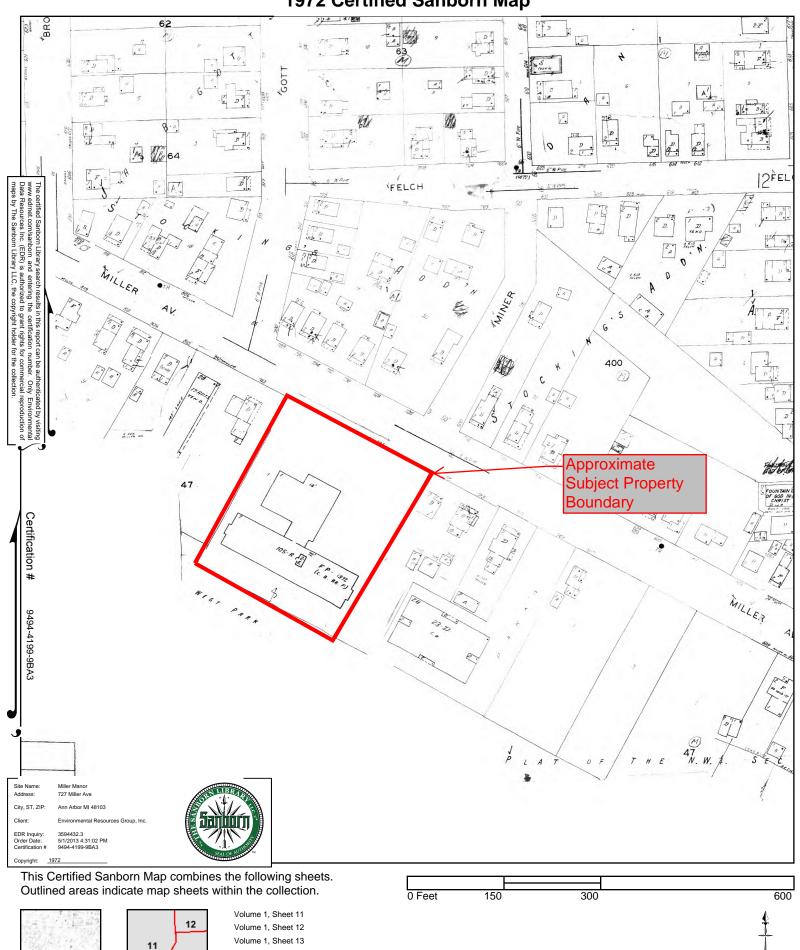

#### Section 5.4.2: Historical Sanborn Maps for the Subject Property

Sanborn Fire Insurance Maps of the Subject Property and surrounding area, provided by EDR from 1925-1972, were reviewed. The Sanborn Fire Insurance Maps indicated the following:

1925-1948: The Subject Property was developed with four residential dwellings and associated garages/outbuildings.

1972: The Subject Property was developed with the apartment building.

No indications of RECs were identified on the Sanborn maps reviewed. A copy of the Sanborn Maps is presented in Section 10.4.