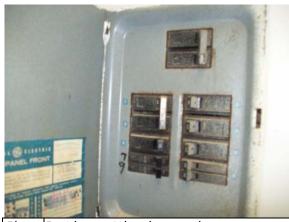

The mechanical rooms were located on the south side of the of the building on the first floor. The mechanical rooms contained a large furnace, water heaters, electrical boxes, recycling bins, and a trash compactor. No leaks or significant staining was observed on the concrete floors around the mechanical equipment.