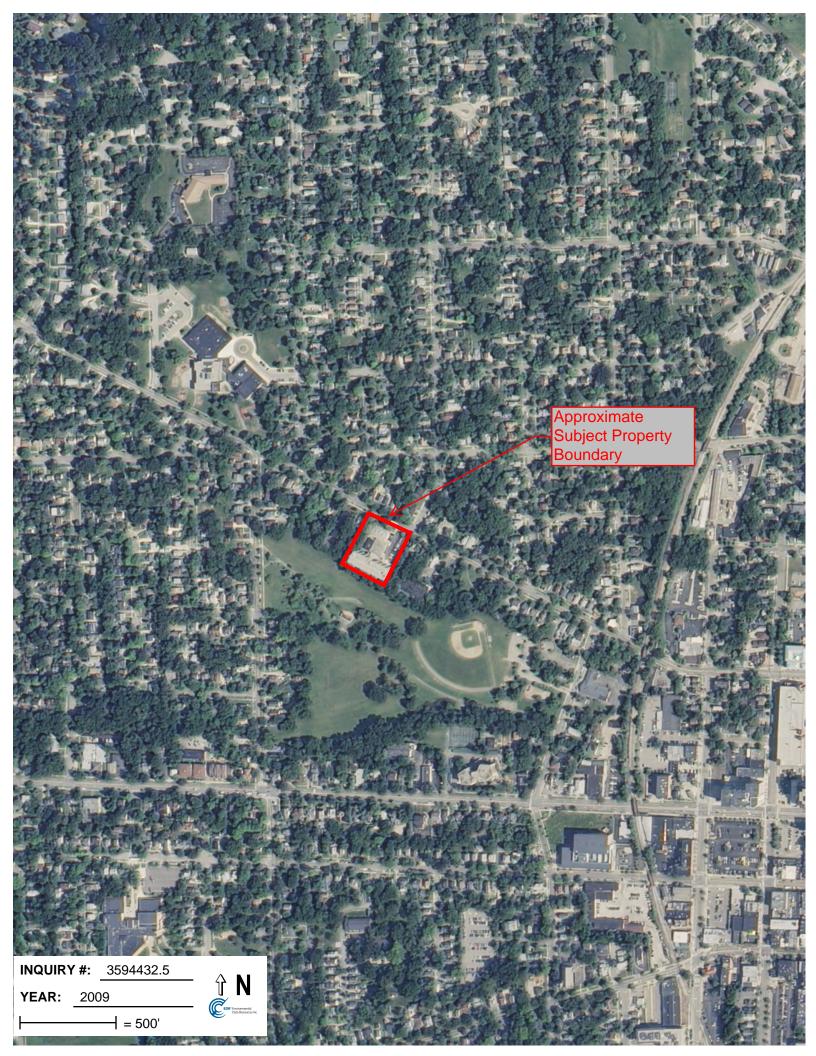

#### Section 5.4.1: Aerial Photographs for the Subject Property

Aerial photographs of the Subject Property and surrounding area, provided by EDR from 1937-2010, were reviewed. The aerial photographs indicated the following:

1937-1969: The Subject Property appeared to be developed with residential houses.

1978-1985: The Subject Property was developed with a apartment building as associated parking lot.

An addition was observed on the north side of the apartment building. 2000-2010: No significant changes were observed from the 1992 aerial photograph.

Except as discussed, the scale and resolution of the aerial photographs limited observation of special Site features, such as relief, areas of staining, soil disturbances or areas of outdoor storage. The Site was developed in 1937 and redeveloped in the 1970s. No indications of RECs were identified on the aerial photographs reviewed. A copy of the aerial photographs is presented in Section 10.4.