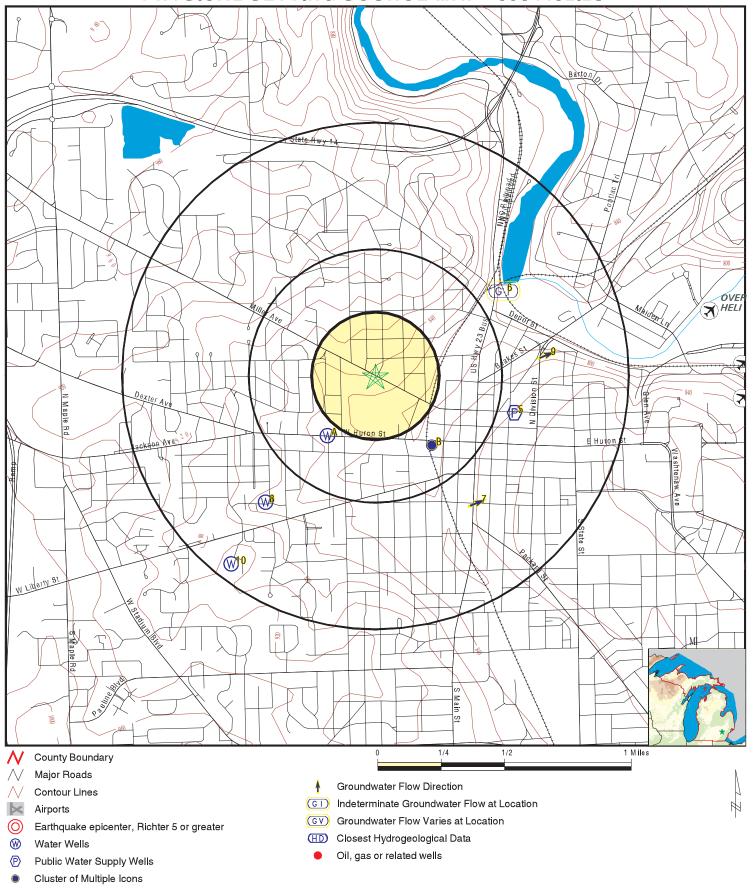

#### Section 3.1: Location and Legal Description

The subject property contains approximately 1.06 acres and is located south of Miller Avenue in Ann Arbor, Michigan. The subject property is located in Section 29, Township 2 South, Range 6 East, Ann Arbor, Washtenaw County, Michigan. The legal description of the subject property is presented in Section 10.6. Figure 1, Site Location Map depicts the general location of the Subject Property.

#### Section 3.2: Subject Property and Vicinity Characteristics

Based on visual observations, the Subject Property is located in a densely developed area of downtown Ann Arbor. The Subject Property is developed with a 7-story multi-tenant apartment building, the offices and maintenance department of the Ann Arbor Housing Commission, and associated parking area and landscaping. The adjoining properties are developed with residential properties and a park. Figure 2, Site Development Plan and Figure 3, Site Features Diagram depict the general layout of the Subject Property.