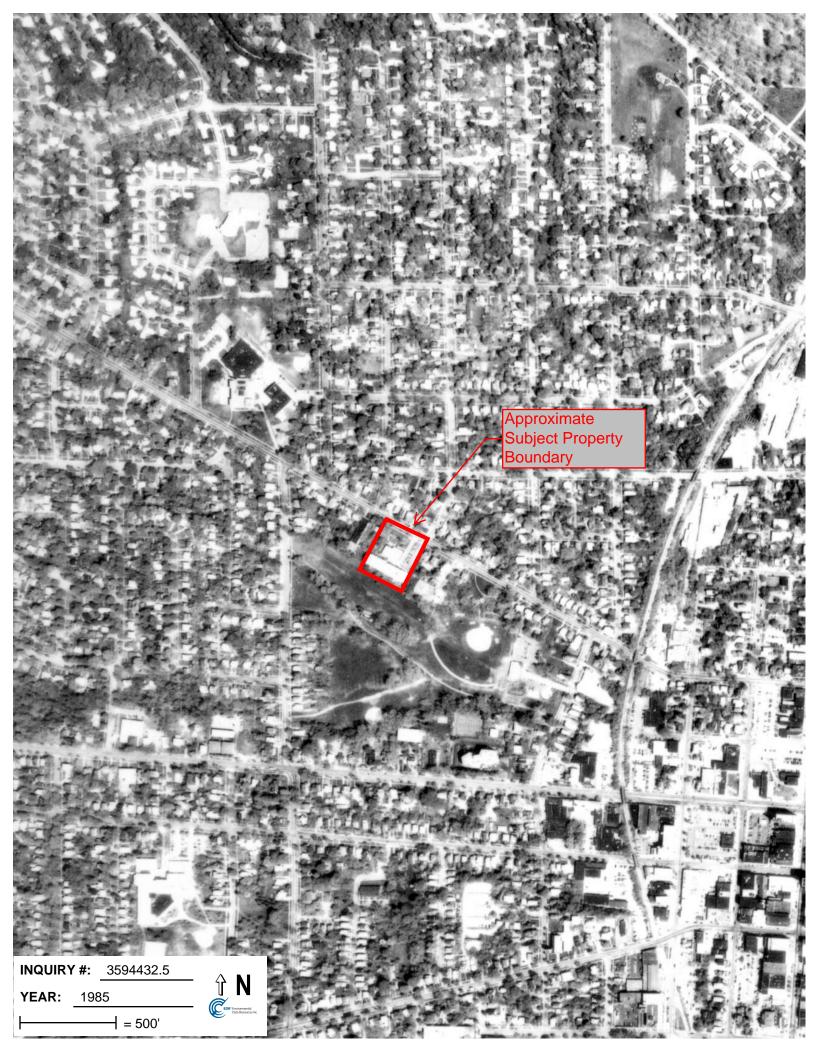

1937-1969: The Subject Property appeared to be developed with residential houses.

1978-1985: The Subject Property was developed with a apartment building as associated parking lot.

An addition was observed on the north side of the apartment building. 2000-2010: No significant changes were observed from the 1992 aerial photograph.

Except as discussed, the scale and resolution of the aerial photographs limited observation of special Site features, such as relief, areas of staining, soil disturbances or areas of outdoor storage. The Site was developed in 1937 and redeveloped in the 1970s. No indications of RECs were identified on the aerial photographs reviewed. A copy of the aerial photographs is presented in Section 10.4.