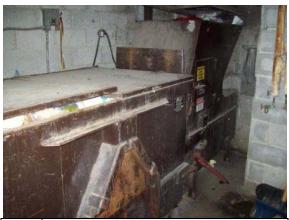

breaker panel #46:



Photo Elevators #47:



Photo Interior of elevator cab #48:



Project No.: 90144.09R-001.052



Photo Elevator control panel #49:



Photo Hydraulic elevator equipment #50:



Photo Fire alarm panel #51:



Photo Fire pump #52:



Photo Sprinkler head #53:



Photo Fire extinguisher #54:



Project No.: 90144.09R-001.052



Photo Fire alarm horn with strobe light #55:



Photo Fire alarm pull station #56:



Photo Smoke detector in resident unit #57:



Photo GFCI in resident unit #58:



Photo Laundry room washers #59:



Photo Laundry room dryers #60:



Project No.: 90144.09R-001.052



Photo Masonry retaining wall #61:



Photo Concrete retaining wall #62:



Photo Balcony construction and metal railing #63:



Photo Damaged fencing at south property line #64:



Photo Trash compactor #65:



Photo Overhead doors at maintenance shop #66:



Project No.: 90144.09R-001.052





Photo Water staining on ceiling near office area #67:



Photo Damage to EIFS finish at office area #68:



Photo Cracking at southwest corner of building #69:



Photo Cracking at stairwell near west end of #70: building



90144.09R-001.052

## APPENDIX B: SITE PLAN



#### Site Plan





90144.09R-001.052

# APPENDIX C: SUPPORTING DOCUMENTATION







### COMMON ELECTRICAL CODE VIOLATIONS

EMG Proj #: 9이44.0위( - 조리. 으5교 Project Name: Willer Mauor Deficiency Location DESCRIPTION Observed? Unused openings in electrical boxes, raceways, gutters, and cabinets left open. The Code requires that these areas be closed to afford protection to walls, equipment, and wiring. NEC Arti