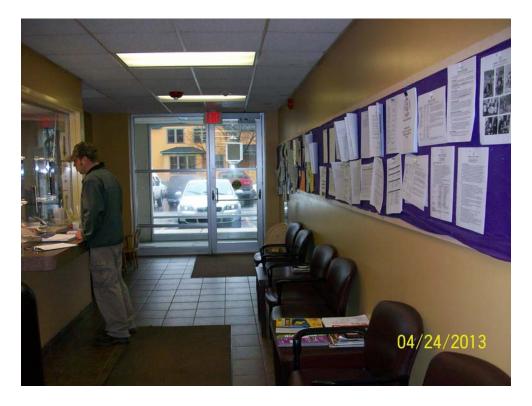

#### Section 3.4: Descriptions of Structures, Roads and Other Improvements on the Property

The Subject Property is occupied by a seven-story apartment building, which contains 104 apartment units, a lobby, small office, kitchen and lunchroom, and community rooms. The offices and maintenance area for Ann Arbor Housing Commission (AAHC) were observed on the north side of the building.

Ms. Penny Dwoinen of ERG conducted the site reconnaissance on April 24, 2013. At the time of the reconnaissance, weather conditions were overcast and rainy with a temperature of approximately 60 degrees Fahrenheit. Site Photographs taken during the reconnaissance of the Subject Property are presented in Section 10.3.