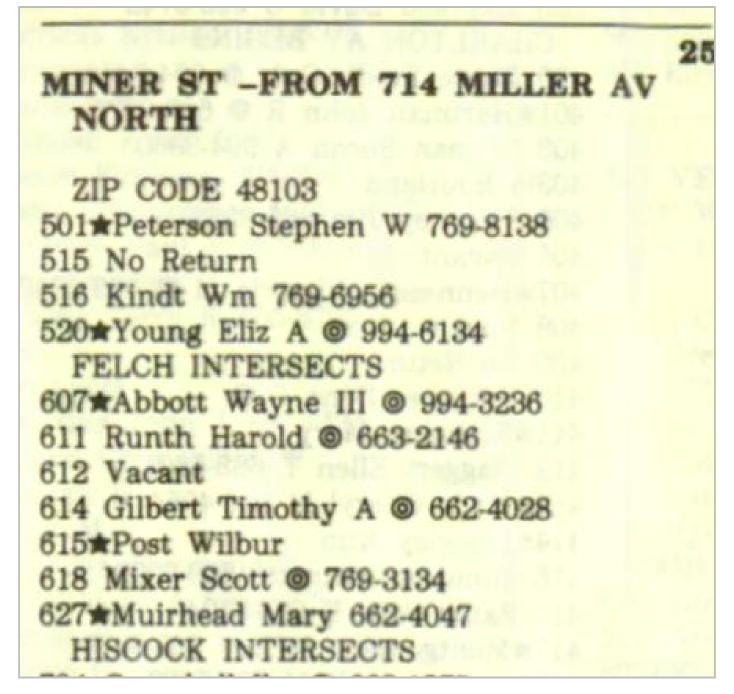

## Section 5.4.3: Local Street Directories for the Subject Property

EDR researched City Directory Listings for the nearby properties from 1902 to 2012. Directories were researched in at least five-year increments, when available. It should not be construed that the earliest date represented is the initial date of occupancy. The City Directories listed private individuals (residential use) from 1902 to 1969. The current Miller Manor Apartments were listed from 1974 to 2012. A copy of the EDR City Directory Report is presented in Section 10.4.

## Section 5.5.3: Local Street Directories for the Adjoining Properties

EDR researched City Directory Listings for the nearby properties from 1902 to 2012. Directories were researched in at least five-year increments, when available. It should not be construed that the earliest date represented is the initial date of occupancy. The city directory listings indicated that the Subject property was surrounded by residential dwellings from 1902 to 2012. A copy of the EDR City Directory Report is presented in Section 10.4.