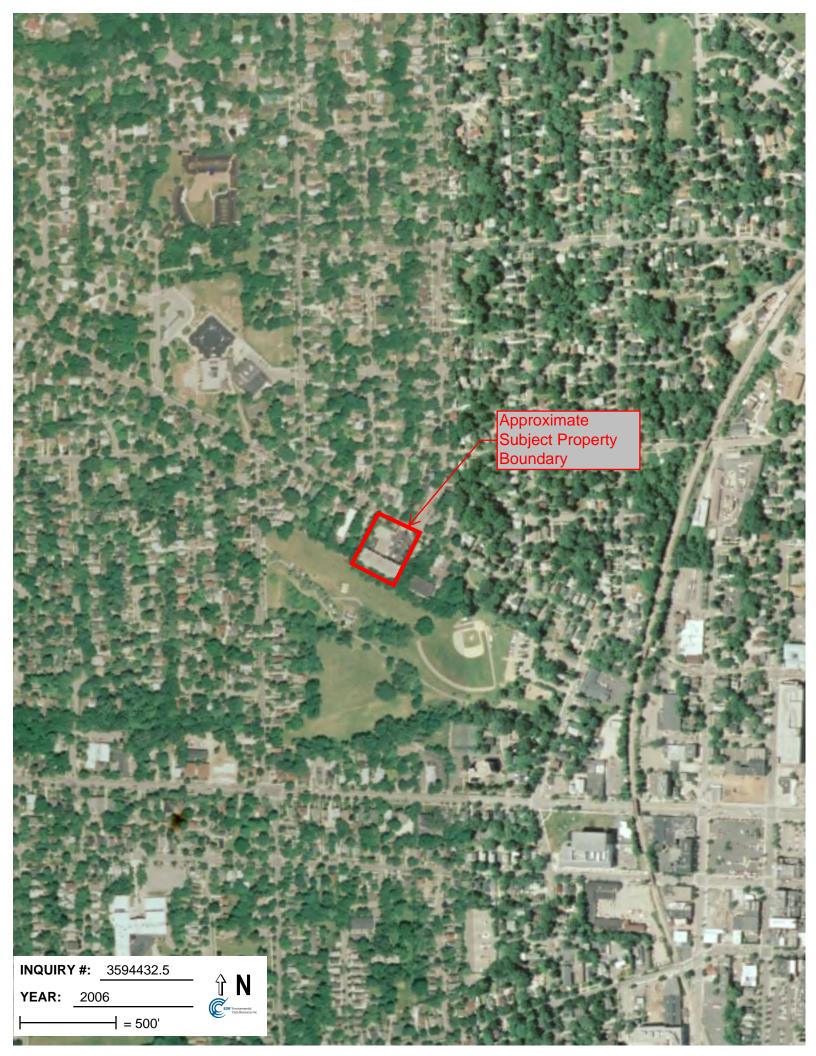

#### Section 5.4.1: Aerial Photographs for the Subject Property

Aerial photographs of the Subject Property and surrounding area, provided by EDR from 1937-2010, were reviewed. The aerial photographs indicated the following:

1937-1969: The Subject Property appeared to be developed with residential houses.

1978-1985: The Subject Property was developed with a apartment building as associated parking lot.

An addition was observed on the north side of the apartment building. 2000-2010: No significant changes were observed from the 1992 aerial photograph.

Except as discussed, the scale and resolution of the aerial photographs limited observation of special Site features, such as relief, areas of staining, soil disturbances or areas of outdoor storage. The Site was developed in 1937 and redeveloped in the 1970s. No indications of RECs were identified on the aerial photographs reviewed. A copy of the aerial photographs is presented in Section 10.4.