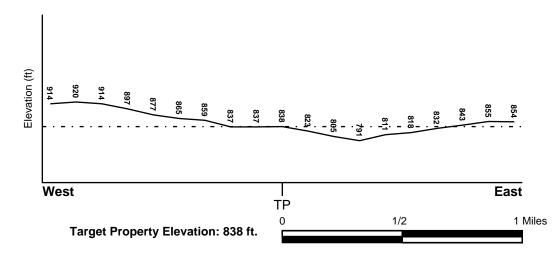

#### Section 5.3: Physical Setting Source(s)

The United States Geological Survey Division (U.S.G.S.) 7.5-Minute Topographic Map of the Ann Arbor West, Michigan Quadrangle, 1965 (photo revised in 1983) for the subject property was reviewed in accordance with the ASTM standards (Figure 1). Based on the topographic map, the subject property is located at an elevation of 840 feet above mean sea level. The immediate subject property area appears to slope to the south southeast.