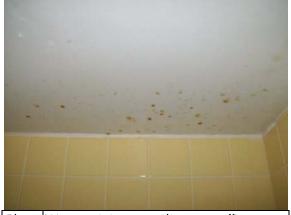

2



Photo Elevator control panel #49:



Photo Hydraulic elevator equipment #50:



Photo Fire alarm panel #51:



Photo Fire pump #52:



Photo Sprinkler head #53:



Photo Fire extinguisher #54:



Project No.: 90144.09R-001.052



Photo Fire alarm horn with strobe light #55:



Photo Fire alarm pull station #56:



Photo Smoke detector in resident unit #57:



Photo GFCI in resident unit #58:



Photo Laundry room washers #59:



Photo Laundry room dryers #60:



Project No.: 90144.09R-001.052



Photo Masonry retaining wall #61:



Photo Concrete retaining wall #62:



Photo Balcony construction and metal railing #63:



Photo Damaged fencing at south property line #64:



Photo Trash compactor #65:



Photo Overhead doors at maintenance shop #66:



Project No.: 90144.09R-001.052





Photo Water staining on ceiling near office area #67:



Photo Damage to EIFS finish at office area #68:



Photo Cracking at southwest corner of building #69:



Photo Cracking at stairwell near west end of #70: building



90144.09R-001.052

## APPENDIX B: SITE PLAN



#### Site Plan





90144.09R-001.052

# APPENDIX C: SUPPORTING DOCUMENTATION







### COMMON ELECTRICAL CODE VIOLATIONS

EMG Proj #: 9이44.0위( - 조리. 으5교 Project Name: Willer Mauor Deficiency Location DESCRIPTION Observed? Unused openings in electrical boxes, raceways, gutters, and cabinets left open. The Code requires that these areas be closed to afford protection to walls, equipment, and wiring. NEC Article 110.12(A) requires unused cable or raceway openings in boxes, raceways, auxiliary gutters, cabinets, cutout box