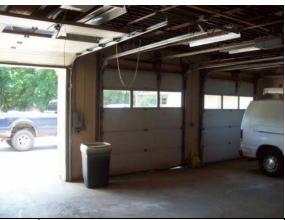

An addition was added to the north side of the building in 1993. This portion of the building is occupied by the AAHC. Offices, storage rooms, a maintenance area and a garage were observed. The maintenance area contained commercially available maintenance materials, including paints, caulk, grease, tile adhesive, and cleaners. The materials were neatly stored on shelves and in flammable material cabinets. No leaks or spills were observed in the storage areas. The storage of maintenance materials is not considered an REC to the Subject Property.

The garage was used for parking and loading maintenance vehicles that travel to the AAHC buildings

Page 15 of 26

located throughout the City of Ann Arbor. Mr. Lance Mitchell indicated that no vehicle maintenance takes place at the Subject Property. No indications of auto repair or maintenance were observed. The auto garage is not considered an REC to the Subject Property.