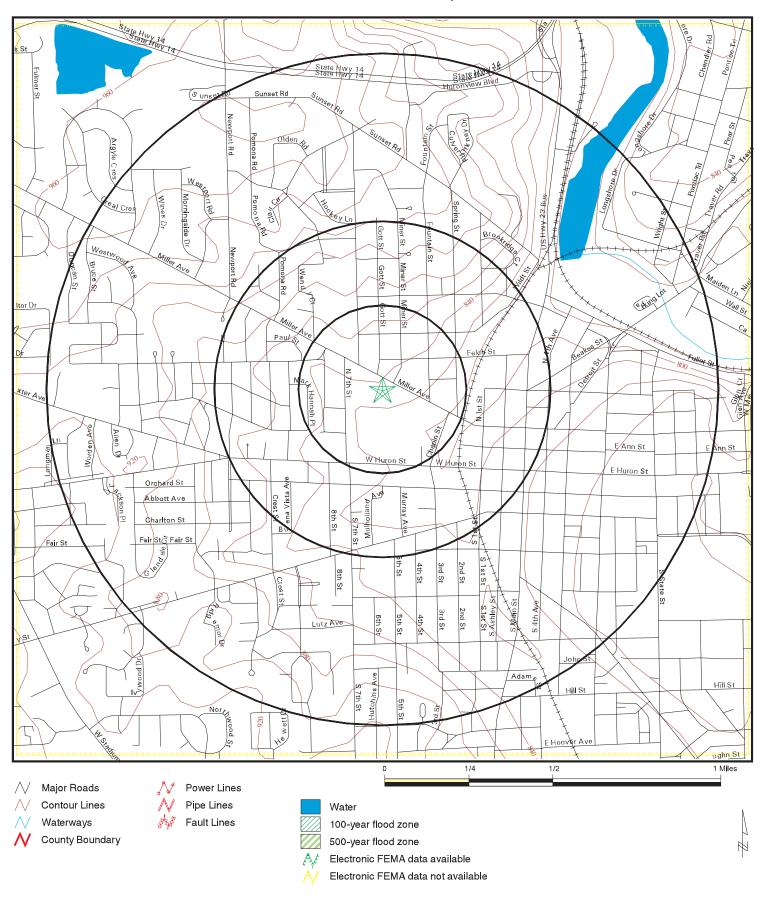

will be submitted under separate cover.

Section 9.5: 100-Year Floodplain

According to a Federal Emergency Management Agency (FEMA) floodplain map, dated April 3, 2012

(Panel No. 26161Co2423E), the subject property is not located within the 100-year flood zone. A copy

The subject property is not located within 1,000 feet of a limited access highway or near a busy roadway.

The subject property is located 1,300 feet west of a railroad track. Railway Noise calculations for the Site were performed at a Noise Assessment Location (NAL) that is located closest to the railroad track. Railroad operations data from the Ann Arbor Railroad was used as input to the HUD Site DNL Calculator (www.hud.gov/offices/cpd/environment/dnlcalculatortool.cfm) to obtain a DNL for the potential noise from the railroad. The calculated railway DNL is 62.0254 decibels (dB).

The subject property is also located approximately four miles to the north of the Ann Arbor Municipal Airport and 11.2 miles to the west northwest of the Willow Run Airport. ERG reviewed noise contour maps from both of the airports. The subject property was located well outside the DNL noise contours for both airports, and the airport noise is not considered significant.