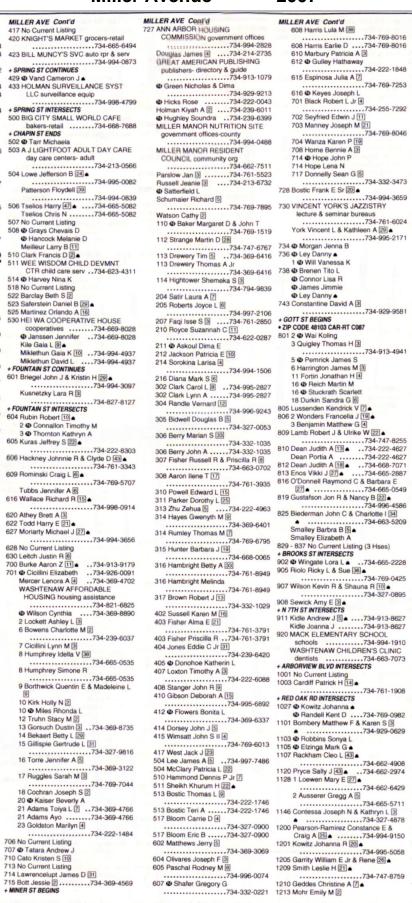

## Section 5.4.3: Local Street Directories for the Subject Property

EDR researched City Directory Listings for the nearby properties from 1902 to 2012. Directories were researched in at least five-year increments, when available. It should not be construed that the earliest date represented is the initial date of occupancy. The City Directories listed private individuals (residential use) from 1902 to 1969. The current Miller Manor Apartments were listed from 1974 to 2012. A copy of the EDR City Directory Report is presented in Section 10.4.

## Section 5.5.3: Local Street Directories for the Adjoining Properties

EDR researched City Directory Listings for the nearby properties from 1902 to 2012. Directories were researched in at least five-year increments, when available. It should not be construed that the earliest date represented is the initial date of occupancy. The city directory listings indicated that the Subject property was surrounded by residential dwellings from 1902 to 2012. A copy of the EDR City Directory Report is presented in Section 10.4.