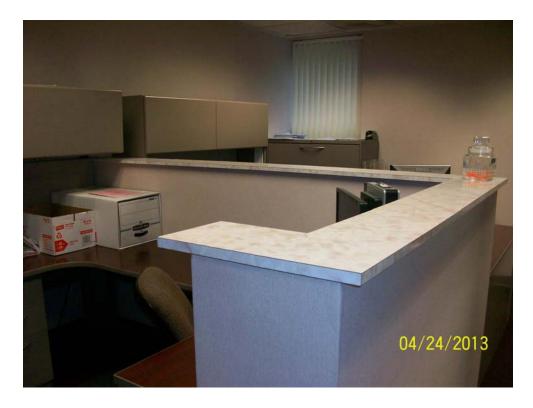

#### Section 3.4: Descriptions of Structures, Roads and Other Improvements on the Property

The Subject Property is occupied by a seven-story apartment building, which contains 104 apartment units, a lobby, small office, kitchen and lunchroom, and community rooms. The offices and maintenance area for Ann Arbor Housing Commission (AAHC) were observed on the north side of the building.

An addition was added to the north side of the building in 1993. This portion of the building is occupied by the AAHC. Offices, storage rooms, a maintenance area and a garage were observed. The maintenance area contained commercially available maintenance materials, including paints, caulk, grease, tile adhesive, and cleaners. The materials were neatly stored on shelves and in flammable material cabinets. No leaks or spills were observed in the storage areas. The storage of maintenance materials is not considered an REC to the Subject Property.