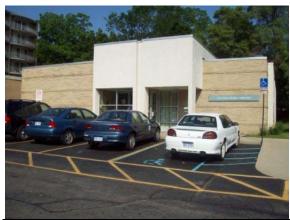

#### Section 3.4: Descriptions of Structures, Roads and Other Improvements on the Property

The Subject Property is occupied by a seven-story apartment building, which contains 104 apartment units, a lobby, small office, kitchen and lunchroom, and community rooms. The offices and maintenance area for Ann Arbor Housing Commission (AAHC) were observed on the north side of the building.

An addition was added to the north side of the building in 1993. This portion of the building is occupied by the AAHC. Offices, storage rooms, a maintenance area and a garage were observed. The maintenance area contained commercially available maintenance materials, including paints, caulk, grease, tile adhesive, and cleaners. The materials were neatly stored on shelves and in flammable material cabinets. No leaks or spills were observed in the storage areas. The storage of maintenance materials is not considered an REC to the Subject Property.