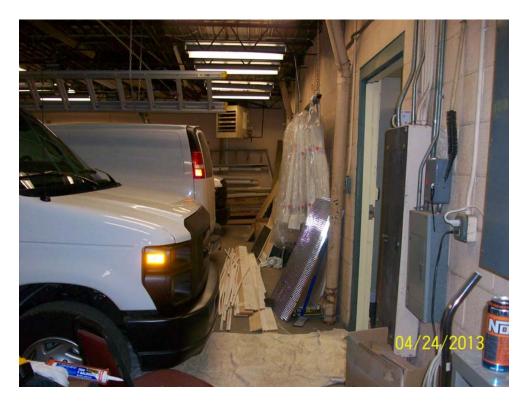

Ms. Penny Dwoinen of ERG conducted the site reconnaissance on April 24, 2013. At the time of the reconnaissance, weather conditions were overcast and rainy with a temperature of approximately 60 degrees Fahrenheit. Site Photographs taken during the reconnaissance of the Subject Property are presented in Section 10.3.

A storage room was observed and contained spare building components (appliances, doors, ceiling tiles, light fixtures). A natural gas powered emergency generator was observed in a room near the southwest corner of the building. Maintenance and test records were observed near the generator and upon review of the records, no issues that would cause an adverse environmental impact were observed.

An addition was added to the north side of the building in 1993. This portion of the building is occupied by the AAHC. Offices, storage rooms, a maintenance area and a garage were observed. The maintenance area contained commercially available maintenance materials, including paints, caulk, grease, tile adhesive, and cleaners. The materials were neatly stored on shelves and in flammable material cabinets. No leaks or spills were observed in the storage areas. The storage of maintenance materials is not considered an REC to the Subject Property.

The garage was used for parking and loading maintenance vehicles that travel to the AAHC buildings

Page 15 of 26

located throughout the City of Ann Arbor. Mr. Lance Mitchell indicated that no vehicle maintenance takes place at the Subject Property. No indications of auto repair or maintenance were observed. The auto garage is not considered an REC to the Subject Property.