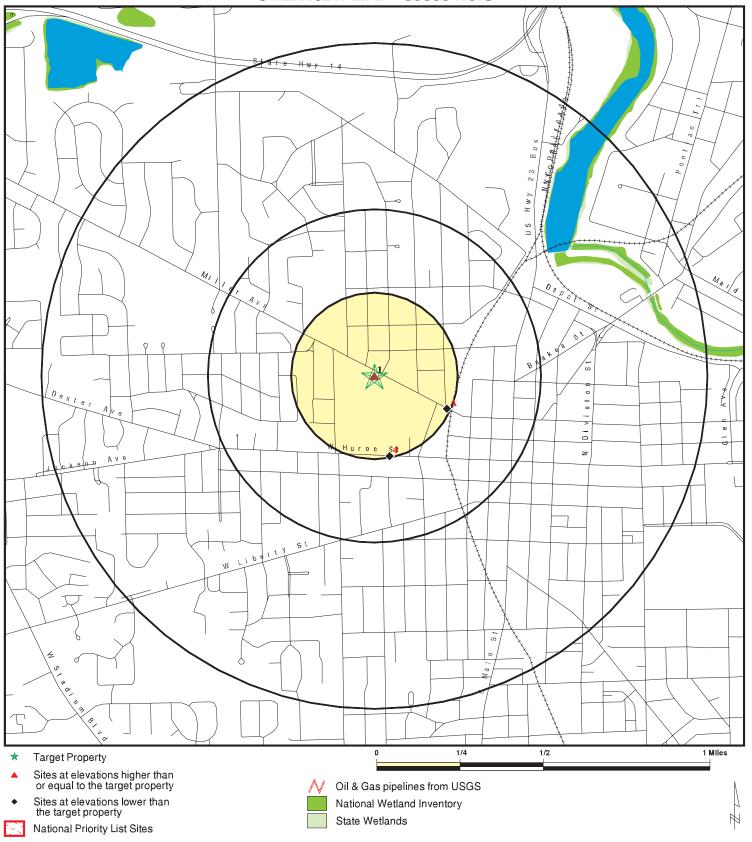

#### Section 5.1: Standard Environmental Record Sources

ERG retained Environmental Data Resources Inc.(EDR) to provide current environmental database information compiled by a variety of federal and state regulatory agencies. A copy of the database report is included in Section 10.5. The purpose of obtaining this data was to evaluate potential environmental risks associated with the subject property, adjoining sites, and other sites that are within varying distances of up to one mile from the subject property.

## Section 5.1.2: Adjoining and Nearby Sites

The review of the referenced databases considered the potential or likelihood of contamination from adjoining and nearby sites. Only those sites that are judged to present a potential environmental risk to the subject property and/or warrant additional clarification are further evaluated. Using the referenced criteria, and based upon a review of readily available information contained within the EDR Report, ERG did not identify adjoining or nearby sites (properties within a ¼-mile radius) listed in the EDR Report that were judged to present a potential environmental risk to the subject property.

Twenty-five properties located between 0.3 mile and 1 mile from the Subject Property were listed in the environmental databases. ERG eliminated each of the properties listed in the EDR database from further consideration based the separation distance and down or cross gradient locations. Therefore, the 25 listed properties are unlikely to significantly impact the Subject Property.

#### Section 5.1.3: Orphan Sites

ERG used available mapping software and observations made during the Subject Property reconnaissance to eliminate the 24 identified orphan properties because they appear to be located outside the ASTM target radii for their respective databases.

#### Section 5.3: Physical Setting Source(s)

The United States Geological Survey Division (U.S.G.S.) 7.5-Minute Topographic Map of the Ann Arbor West, Michigan Quadrangle, 1965 (photo revised in 1983) for the subject property was reviewed in accordance with the ASTM standards (Figure 1). Based on the topographic map, the subject property is located at an elevation of 840 feet above mean sea level. The immediate subject property area appears to slope to the south southeast.