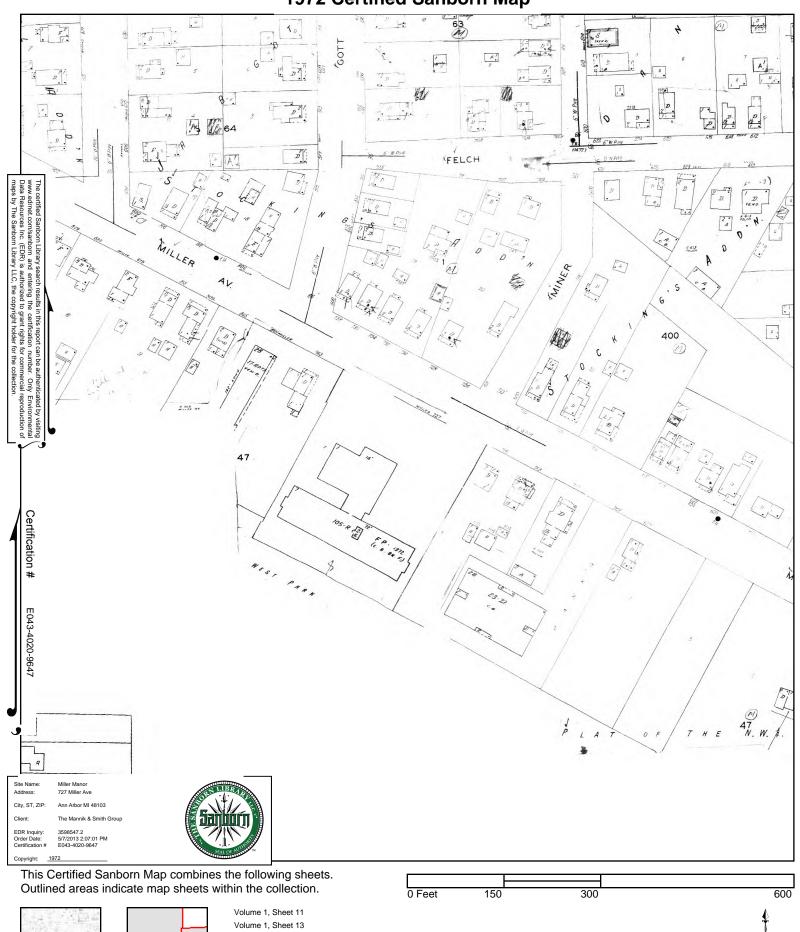

#### Section 5.4.2: Historical Sanborn Maps for the Subject Property

Sanborn Fire Insurance Maps of the Subject Property and surrounding area, provided by EDR from 1925-1972, were reviewed. The Sanborn Fire Insurance Maps indicated the following:

1925-1948: The Subject Property was developed with four residential dwellings and associated garages/outbuildings.

1972: The Subject Property was developed with the apartment building.

No indications of RECs were identified on the Sanborn maps reviewed. A copy of the Sanborn Maps is presented in Section 10.4.