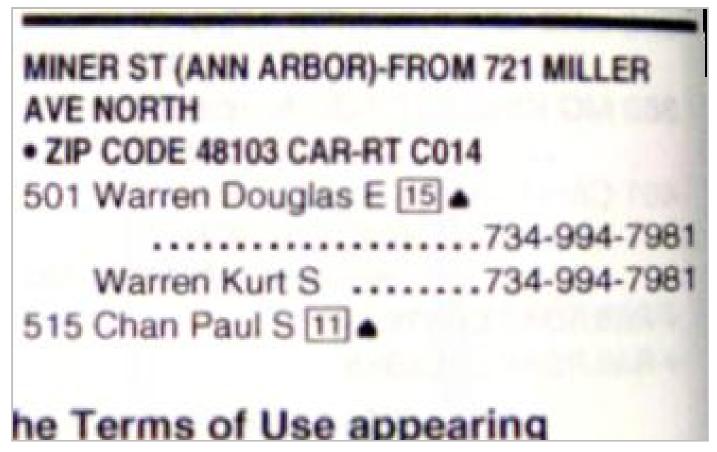

## Section 5.4.3: Local Street Directories for the Subject Property

EDR researched City Directory Listings for the nearby properties from 1902 to 2012. Directories were researched in at least five-year increments, when available. It should not be construed that the earliest date represented is the initial date of occupancy. The City Directories listed private individuals (residential use) from 1902 to 1969. The current Miller Manor Apartments were listed from 1974 to 2012. A copy of the EDR City Directory Report is presented in Section 10.4.

## Section 5.5.3: Local Street Directories for the Adjoining Properties

EDR researched City Directory Listings for the nearby properties from 1902 to 2012. Directories were researched in at least five-year increments, when available. It should not be construed that the earliest date represented is the initial date of occupancy. The city directory listings indicated that the Subject property was surrounded by residential dwellings from 1902 to 2012. A copy of the EDR City Directory Report is presented in Section 10.4.