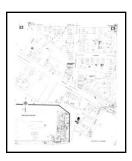

#### Section 3.1: Location and Legal Description

The subject property contains approximately 1.06 acres and is located south of Miller Avenue in Ann Arbor, Michigan. The subject property is located in Section 29, Township 2 South, Range 6 East, Ann Arbor, Washtenaw County, Michigan. The legal description of the subject property is presented in Section 10.6. Figure 1, Site Location Map depicts the general location of the Subject Property.

#### Section 10.1: Site Vicinity Map

The Site Vicinity Map is presented as Figure 1 in Section 10.1.

## Section 10.10: Environmental Professional Insurance Certificates

The Professional Liability Insurance Certificates and signed proposal are presented in Section 10.10.

SECTION 10.1

Figure 1: Site Map

Figure: 1 - Site Vicinity Map
Miller Manor
727 Miller Avenue, Ann Arbor, Michigan