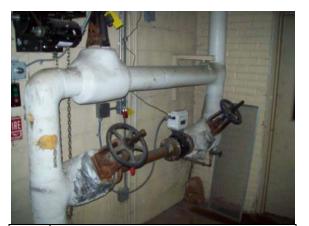

The mechanical rooms were located on the south side of the of the building on the first floor. The mechanical rooms contained a large furnace, water heaters, electrical boxes, recycling bins, and a trash compactor. No leaks or significant staining was observed on the concrete floors around the mechanical equipment.