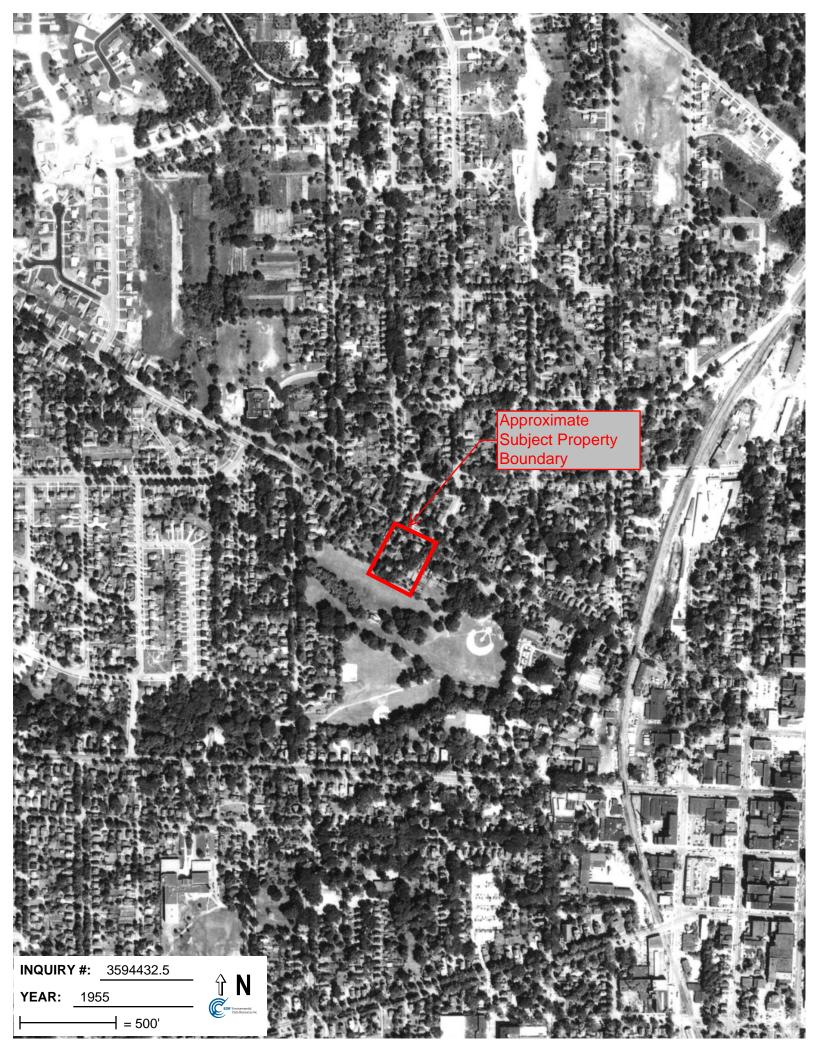

1937-1969: The Subject Property appeared to be developed with residential houses.

1978-1985: The Subject Property was developed with a apartment building as associated parking lot.

An addition was observed on the north side of the apartment building. 2000-2010: No significant changes were observed from the 1992 aerial photograph.

Except as discussed, the scale and resolution of the aerial photographs limited observation of special Site features, such as relief, areas of staining, soil disturbances or areas of outdoor storage. The Site was developed in 1937 and redeveloped in the 1970s. No indications of RECs were identified on the aerial photographs reviewed. A copy of the aerial photographs is presented in Section 10.4.