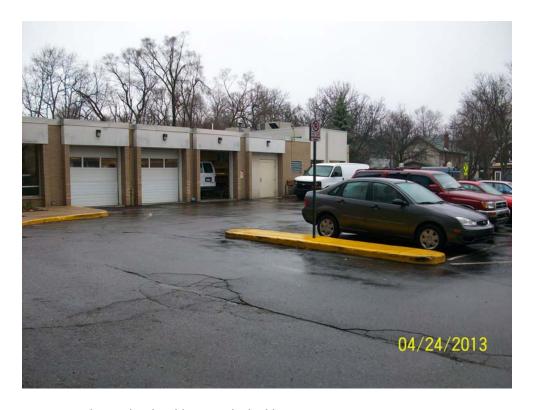

Ms. Penny Dwoinen of ERG conducted the site reconnaissance on April 24, 2013. At the time of the reconnaissance, weather conditions were overcast and rainy with a temperature of approximately 60 degrees Fahrenheit. Site Photographs taken during the reconnaissance of the Subject Property are presented in Section 10.3.

Section 6.3: Exterior Observations

The Subject Property developed with a 7-story apartment building and an asphalt parking lot. The parking lot was accessible from a driveway from Miller Avenue on the north side of the Subject Property. A garden was observed on the west side of the Subject Property.