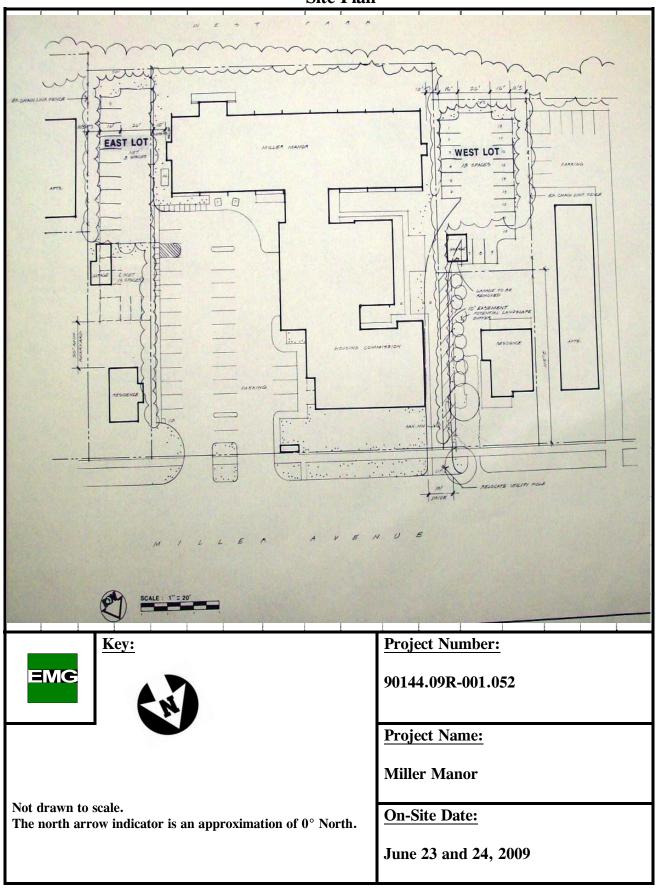

#### Section 3.1: Location and Legal Description

The subject property contains approximately 1.06 acres and is located south of Miller Avenue in Ann Arbor, Michigan. The subject property is located in Section 29, Township 2 South, Range 6 East, Ann Arbor, Washtenaw County, Michigan. The legal description of the subject property is presented in Section 10.6. Figure 1, Site Location Map depicts the general location of the Subject Property.

#### Section 3.2: Subject Property and Vicinity Characteristics

Based on visual observations, the Subject Property is located in a densely developed area of downtown Ann Arbor. The Subject Property is developed with a 7-story multi-tenant apartment building, the offices and maintenance department of the Ann Arbor Housing Commission, and associated parking area and landscaping. The adjoining properties are developed with residential properties and a park. Figure 2, Site Development Plan and Figure 3, Site Features Diagram depict the general layout of the Subject Property.