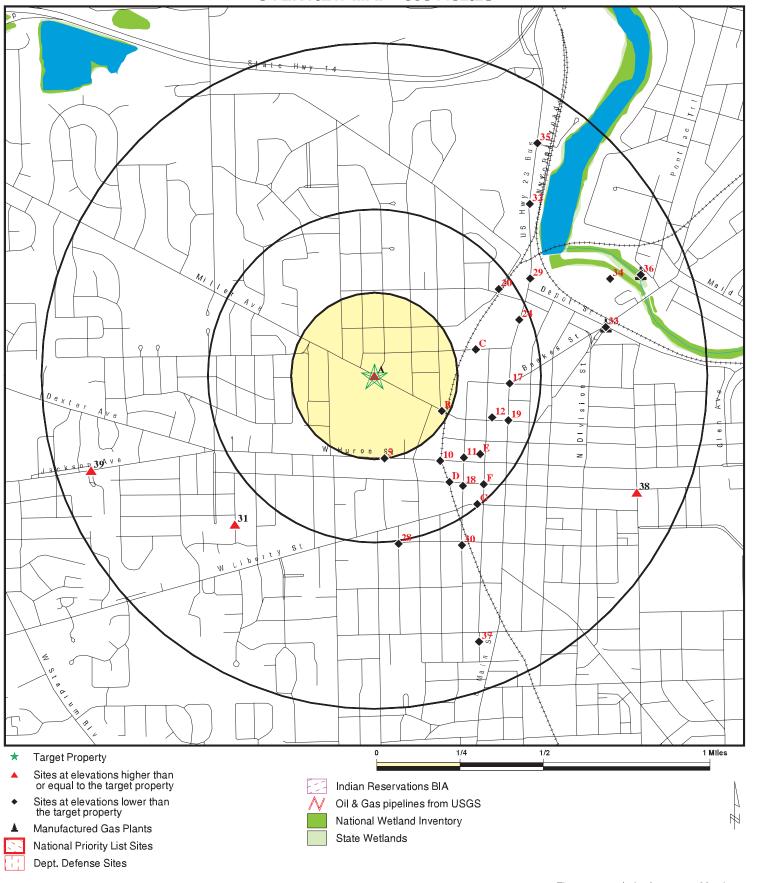

## Section 5.1.2: Adjoining and Nearby Sites

The review of the referenced databases considered the potential or likelihood of contamination from adjoining and nearby sites. Only those sites that are judged to present a potential environmental risk to the subject property and/or warrant additional clarification are further evaluated. Using the referenced criteria, and based upon a review of readily available information contained within the EDR Report, ERG did not identify adjoining or nearby sites (properties within a ¼-mile radius) listed in the EDR Report that were judged to present a potential environmental risk to the subject property.

Twenty-five properties located between 0.3 mile and 1 mile from the Subject Property were listed in the environmental databases. ERG eliminated each of the properties listed in the EDR database from further consideration based the separation distance and down or cross gradient locations. Therefore, the 25 listed properties are unlikely to significantly impact the Subject Property.

#### Section 5.1.3: Orphan Sites

ERG used available mapping software and observations made during the Subject Property reconnaissance to eliminate the 24 identified orphan properties because they appear to be located outside the ASTM target radii for their respective databases.