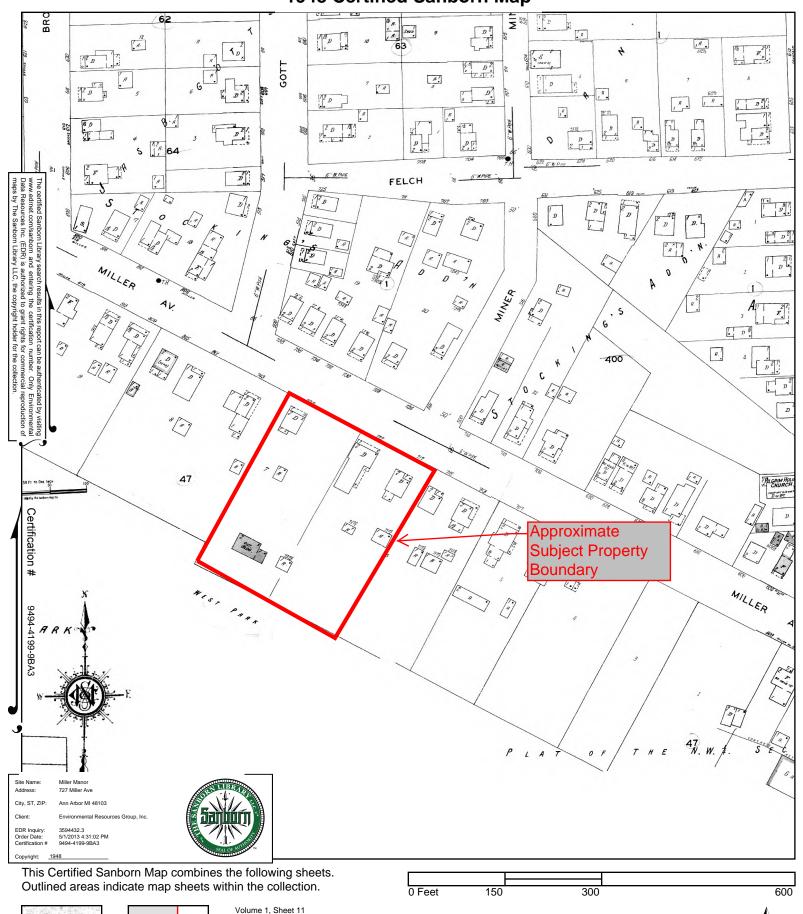

#### Section 5.4.2: Historical Sanborn Maps for the Subject Property

Sanborn Fire Insurance Maps of the Subject Property and surrounding area, provided by EDR from 1925-1972, were reviewed. The Sanborn Fire Insurance Maps indicated the following:

1925-1948: The Subject Property was developed with four residential dwellings and associated garages/outbuildings.

1972: The Subject Property was developed with the apartment building.

No indications of RECs were identified on the Sanborn maps reviewed. A copy of the Sanborn Maps is presented in Section 10.4.