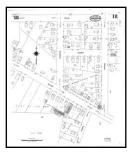

#### Section 3.2: Subject Property and Vicinity Characteristics

Based on visual observations, the Subject Property is located in a densely developed area of downtown Ann Arbor. The Subject Property is developed with a 7-story multi-tenant apartment building, the offices and maintenance department of the Ann Arbor Housing Commission, and associated parking area and landscaping. The adjoining properties are developed with residential properties and a park. Figure 2, Site Development Plan and Figure 3, Site Features Diagram depict the general layout of the Subject Property.

#### Section 10.2: Site Plan

The Site Plan is presented as Figure 2 and the Site Features Diagram is presented as Figure 3 in Section 10.2.

### SECTION 10.2

Figure 2: Site Plan

Figure3: Site Features Diagram