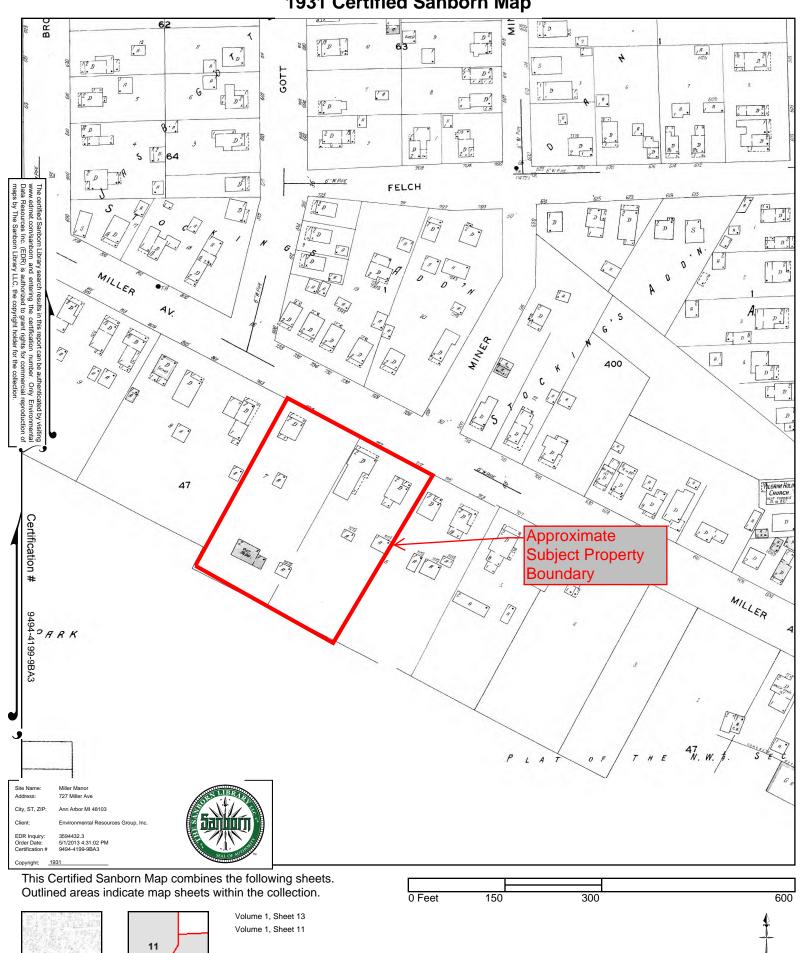

#### Section 5.4.2: Historical Sanborn Maps for the Subject Property

Sanborn Fire Insurance Maps of the Subject Property and surrounding area, provided by EDR from 1925-1972, were reviewed. The Sanborn Fire Insurance Maps indicated the following:

1925-1948: The Subject Property was developed with four residential dwellings and associated garages/outbuildings.

1972: The Subject Property was developed with the apartment building.

No indications of RECs were identified on the Sanborn maps reviewed. A copy of the Sanborn Maps is presented in Section 10.4.