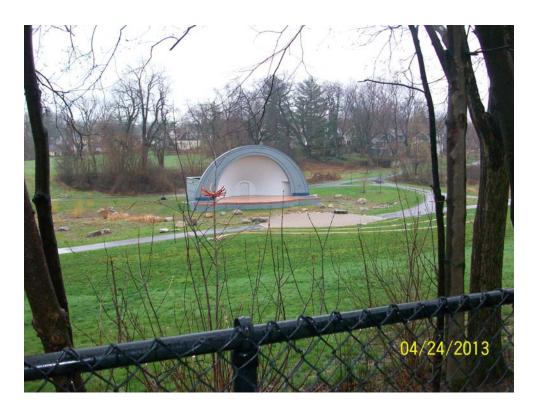

## Section 3.5: Current Uses of Adjoining Properties

Adjoining properties were viewed from the subject property and/or public roadways. Current uses of the adjoining properties include:

North: Miller Avenue with residential properties beyond

South: Public park

East: Residential housing West: Residential housing

No significant portions of the Subject Property were inaccessible or excluded from this survey.

Section 6.2: General Subject Property Setting

The subject property contains approximately 1.06 acres and is located south of Miller Avenue in Ann Arbor, Michigan. Based on visual observations, the Subject Property is located in a densely developed residential area of Ann Arbor. The Subject Property is developed with a multi-tenant apartment building, offices and maintenance department of the Ann Arbor Housing Commission and associated parking area and landscaping. The adjoining properties are developed with residential properties and a park.