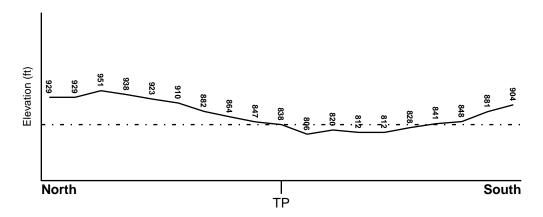

#### Section 5.3: Physical Setting Source(s)

The United States Geological Survey Division (U.S.G.S.) 7.5-Minute Topographic Map of the Ann Arbor West, Michigan Quadrangle, 1965 (photo revised in 1983) for the subject property was reviewed in accordance with the ASTM standards (Figure 1). Based on the topographic map, the subject property is located at an elevation of 840 feet above mean sea level. The immediate subject property area appears to slope to the south southeast.