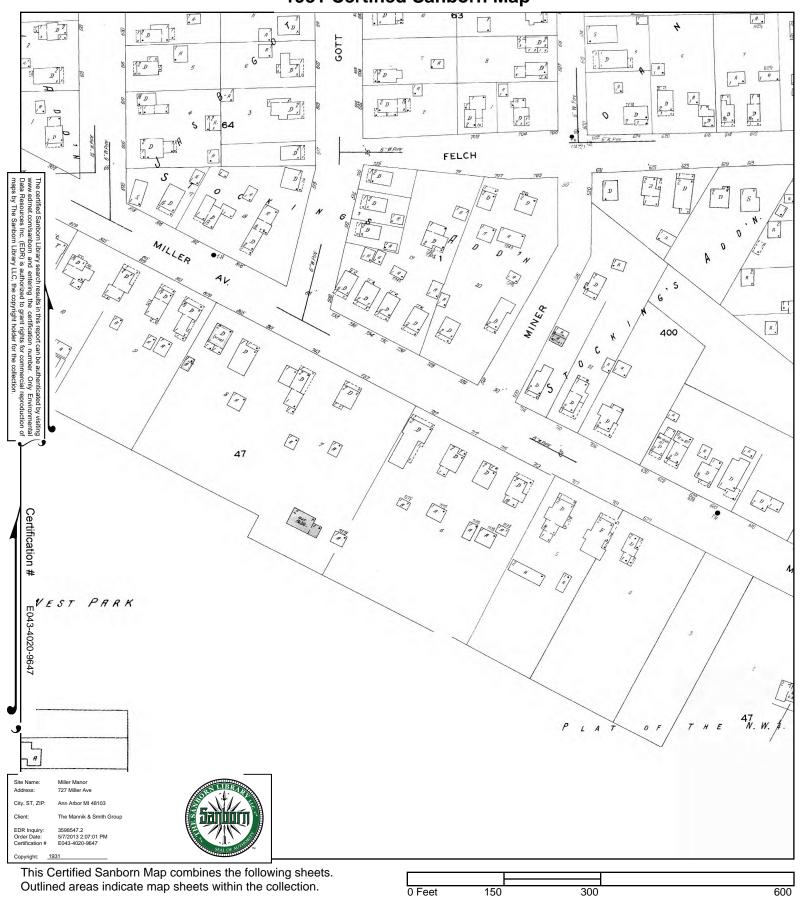

#### Section 5.4.2: Historical Sanborn Maps for the Subject Property

Sanborn Fire Insurance Maps of the Subject Property and surrounding area, provided by EDR from 1925-1972, were reviewed. The Sanborn Fire Insurance Maps indicated the following:

1925-1948: The Subject Property was developed with four residential dwellings and associated garages/outbuildings.

1972: The Subject Property was developed with the apartment building.

No indications of RECs were identified on the Sanborn maps reviewed. A copy of the Sanborn Maps is presented in Section 10.4.

#### Section 5.5.2: Historical Sanborn Maps for the Adjoining Properties

Sanborn Fire Insurance Maps of the Subject Property and surrounding area, provided by EDR from 1925-1972, were reviewed. The Sanborn Fire Insurance Maps indicated that north, east, and west adjoining properties were developed with residential dwellings from 1925 to 1972. The south adjoining property was developed with West Park from 1925 to 1972. No obvious indications of RECs were identified on the Sanborn maps reviewed. A copy of the Sanborn Maps is presented in Section 10.4.