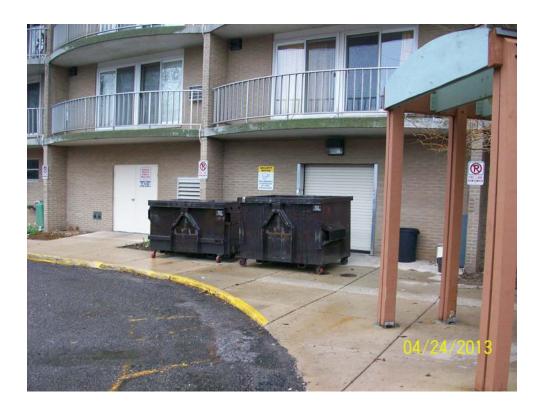

No ponds or lagoons were identified on the Subject Property during the site reconnaissance. Two solid waste dumpsters were observed on the north side of the 7-story apartment building (near the parking lot). The dumpsters were situated on concrete pavement and had covers.