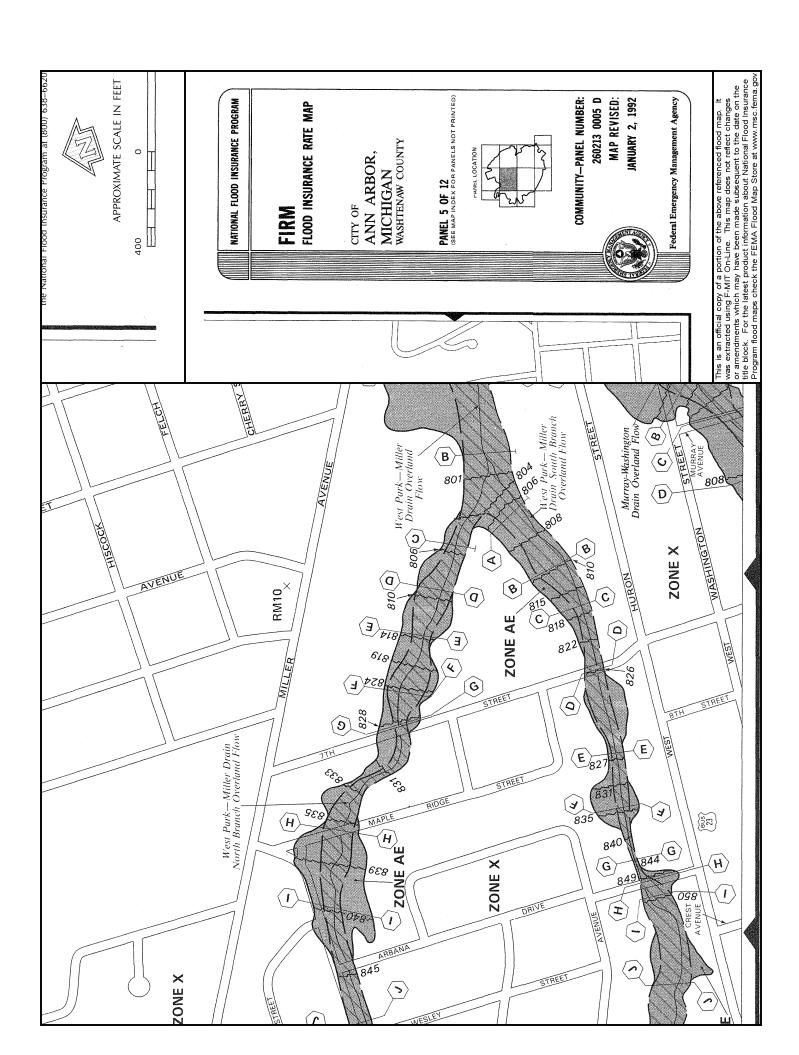

will be submitted under separate cover.

Section 9.5: 100-Year Floodplain

According to a Federal Emergency Management Agency (FEMA) floodplain map, dated April 3, 2012

(Panel No. 26161Co2423E), the subject property is not located within the 100-year flood zone. A copy