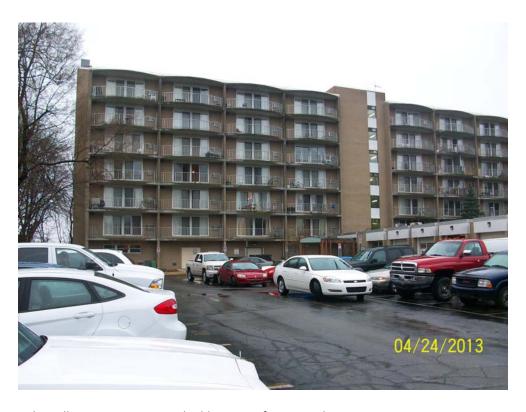

#### Section 3.2: Subject Property and Vicinity Characteristics

Based on visual observations, the Subject Property is located in a densely developed area of downtown Ann Arbor. The Subject Property is developed with a 7-story multi-tenant apartment building, the offices and maintenance department of the Ann Arbor Housing Commission, and associated parking area and landscaping. The adjoining properties are developed with residential properties and a park. Figure 2, Site Development Plan and Figure 3, Site Features Diagram depict the general layout of the Subject Property.

#### Section 3.3: Current Use of the Property

The subject property is currently occupied by Miller Manor a 7-story multi-tenant apartment building, and the offices and maintenance department of the Ann Arbor Housing Commission. The subject property is owned and operated by the Ann Arbor Housing Commission.

#### Section 3.4: Descriptions of Structures, Roads and Other Improvements on the Property

The Subject Property is occupied by a seven-story apartment building, which contains 104 apartment units, a lobby, small office, kitchen and lunchroom, and community rooms. The offices and maintenance area for Ann Arbor Housing Commission (AAHC) were observed on the north side of the building.

Section 6.3: Exterior Observations

The Subject Property developed with a 7-story apartment building and an asphalt parking lot. The parking lot was accessible from a driveway from Miller Avenue on the north side of the Subject Property. A garden was observed on the west side of the Subject Property.