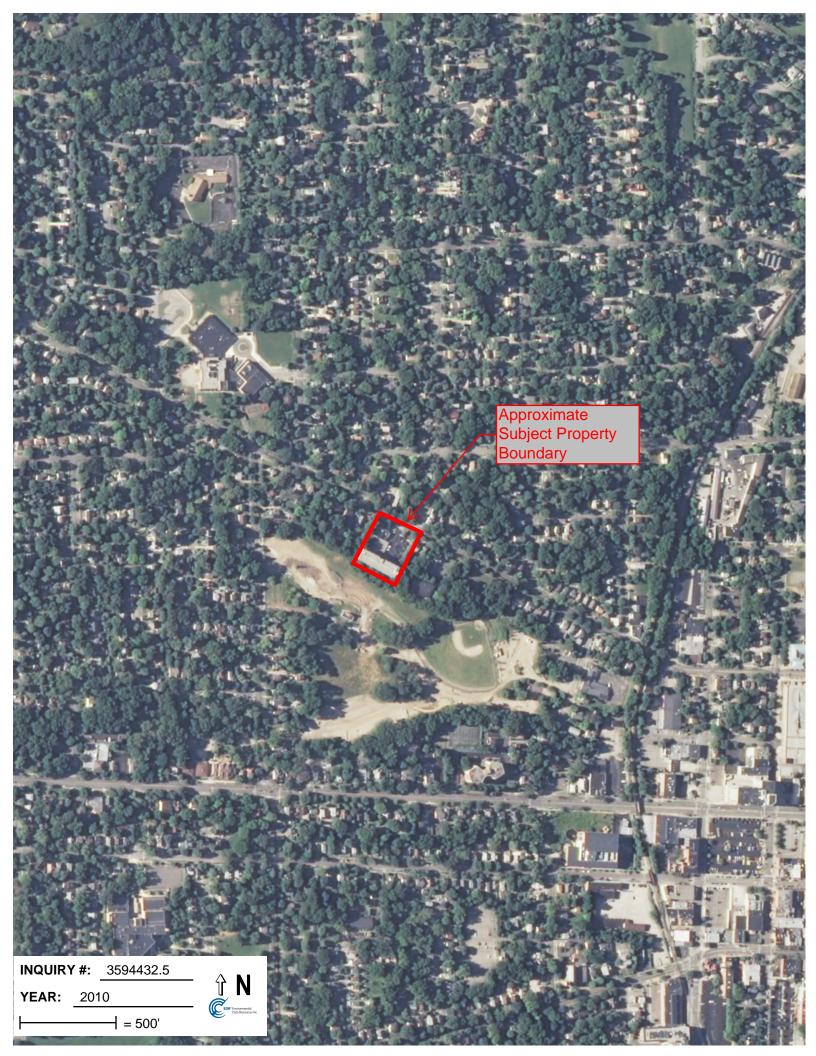

#### Section 5.4.1: Aerial Photographs for the Subject Property

Aerial photographs of the Subject Property and surrounding area, provided by EDR from 1937-2010, were reviewed. The aerial photographs indicated the following:

1937-1969: The Subject Property appeared to be developed with residential houses.

1978-1985: The Subject Property was developed with a apartment building as associated parking lot.

An addition was observed on the north side of the apartment building. 2000-2010: No significant changes were observed from the 1992 aerial photograph.

Except as discussed, the scale and resolution of the aerial photographs limited observation of special Site features, such as relief, areas of staining, soil disturbances or areas of outdoor storage. The Site was developed in 1937 and redeveloped in the 1970s. No indications of RECs were identified on the aerial photographs reviewed. A copy of the aerial photographs is presented in Section 10.4.