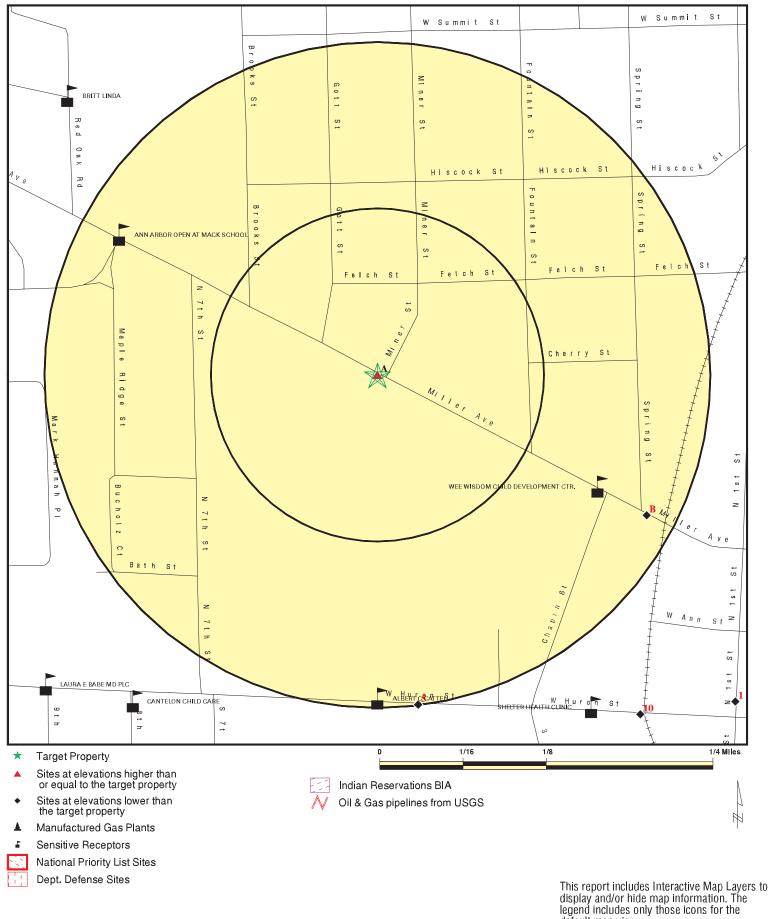

#### Section 3.1: Location and Legal Description

The subject property contains approximately 1.06 acres and is located south of Miller Avenue in Ann Arbor, Michigan. The subject property is located in Section 29, Township 2 South, Range 6 East, Ann Arbor, Washtenaw County, Michigan. The legal description of the subject property is presented in Section 10.6. Figure 1, Site Location Map depicts the general location of the Subject Property.

#### Section 3.2: Subject Property and Vicinity Characteristics

Based on visual observations, the Subject Property is located in a densely developed area of downtown Ann Arbor. The Subject Property is developed with a 7-story multi-tenant apartment building, the offices and maintenance department of the Ann Arbor Housing Commission, and associated parking area and landscaping. The adjoining properties are developed with residential properties and a park. Figure 2, Site Development Plan and Figure 3, Site Features Diagram depict the general layout of the Subject Property.