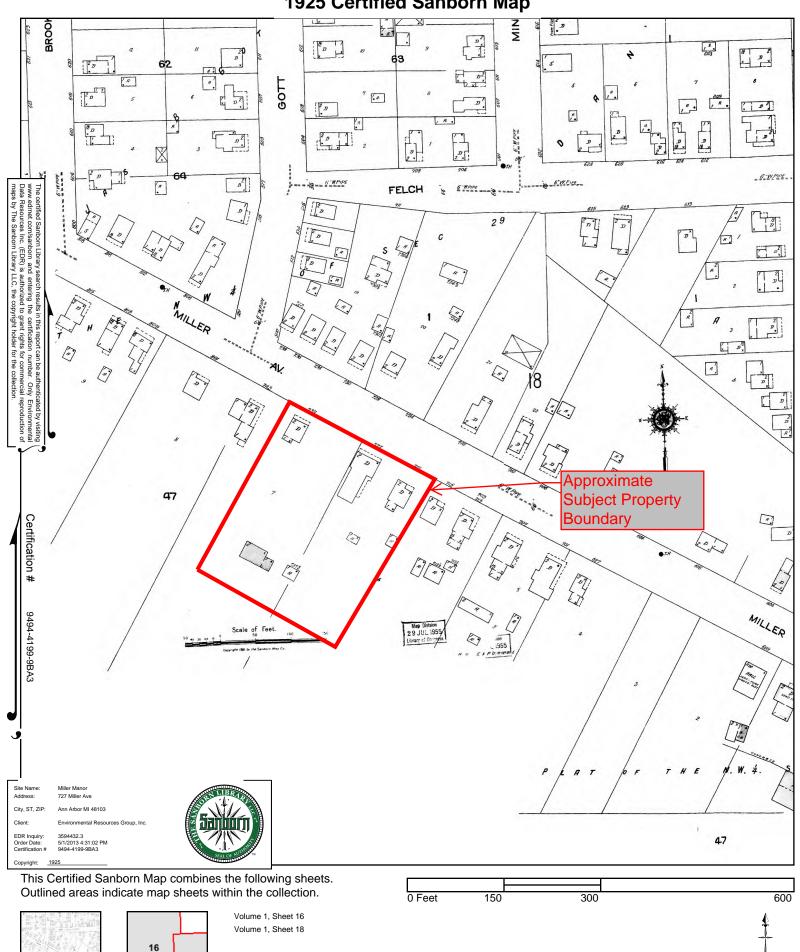

#### Section 5.4.2: Historical Sanborn Maps for the Subject Property

Sanborn Fire Insurance Maps of the Subject Property and surrounding area, provided by EDR from 1925-1972, were reviewed. The Sanborn Fire Insurance Maps indicated the following:

1925-1948: The Subject Property was developed with four residential dwellings and associated garages/outbuildings.

1972: The Subject Property was developed with the apartment building.

No indications of RECs were identified on the Sanborn maps reviewed. A copy of the Sanborn Maps is presented in Section 10.4.