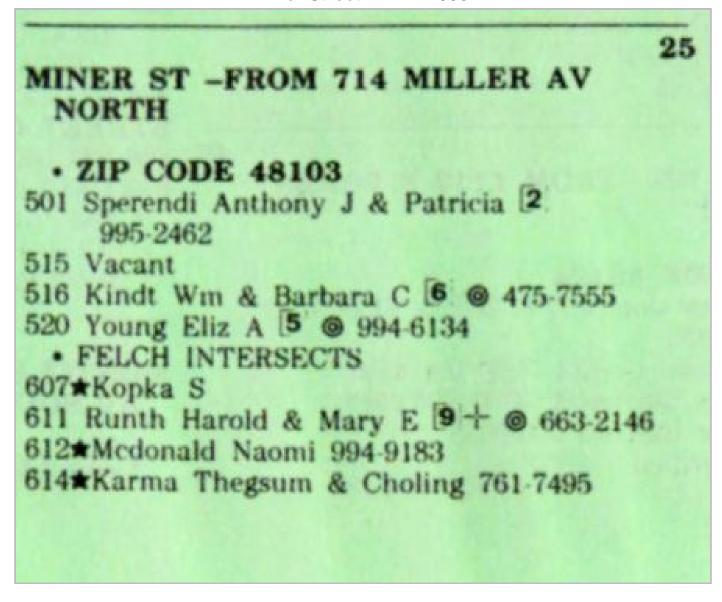

## Section 5.4.3: Local Street Directories for the Subject Property

EDR researched City Directory Listings for the nearby properties from 1902 to 2012. Directories were researched in at least five-year increments, when available. It should not be construed that the earliest date represented is the initial date of occupancy. The City Directories listed private individuals (residential use) from 1902 to 1969. The current Miller Manor Apartments were listed from 1974 to 2012. A copy of the EDR City Directory Report is presented in Section 10.4.

## Section 5.5.3: Local Street Directories for the Adjoining Properties

EDR researched City Directory Listings for the nearby properties from 1902 to 2012. Directories were researched in at least five-year increments, when available. It should not be construed that the earliest date represented is the initial date of occupancy. The city directory listings indicated that the Subject property was surrounded by residential dwellings from 1902 to 2012. A copy of the EDR City Directory Report is presented in Section 10.4.