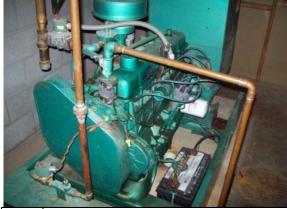

A storage room was observed and contained spare building components (appliances, doors, ceiling tiles, light fixtures). A natural gas powered emergency generator was observed in a room near the southwest corner of the building. Maintenance and test records were observed near the generator and upon review of the records, no issues that would cause an adverse environmental impact were observed.