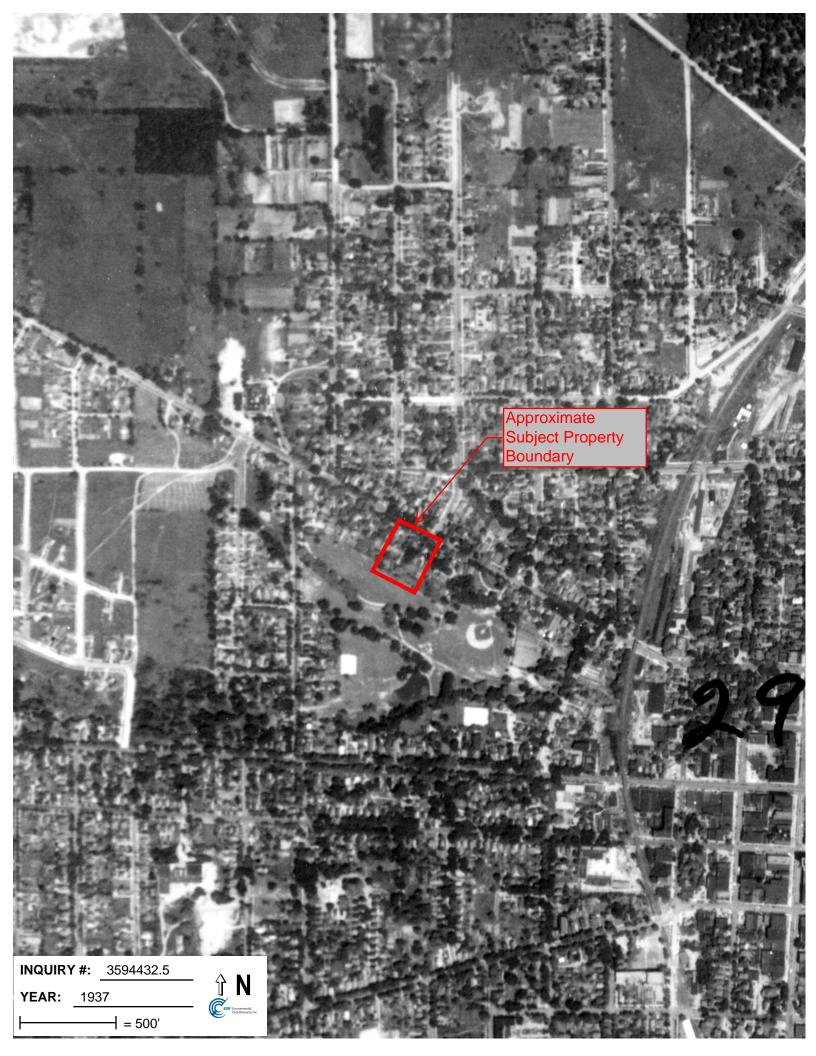

1937-1969: The Subject Property appeared to be developed with residential houses.

1978-1985: The Subject Property was developed with a apartment building as associated parking lot.

An addition was observed on the north side of the apartment building. 2000-2010: No significant changes were observed from the 1992 aerial photograph.

Except as discussed, the scale and resolution of the aerial photographs limited observation of special Site features, such as relief, areas of staining, soil disturbances or areas of outdoor storage. The Site was developed in 1937 and redeveloped in the 1970s. No indications of RECs were identified on the aerial photographs reviewed. A copy of the aerial photographs is presented in Section 10.4.