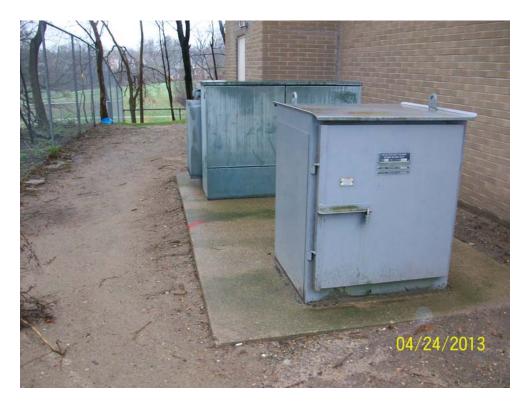

A pad-mounted, liquid-cooled transformer was observed near the southeastern corner of the building. No labels indicating the PCB content were observed on the transformer. The transformer was observed

to be in good condition and no evidence of spills or leaks was identified during the Site reconnaissance. Based on the observations, the transformer is not considered a REC to the Site.