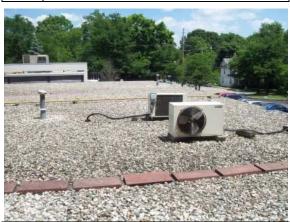

A pad-mounted, liquid-cooled transformer was observed near the southeastern corner of the building. No labels indicating the PCB content were observed on the transformer. The transformer was observed

to be in good condition and no evidence of spills or leaks was identified during the Site reconnaissance. Based on the observations, the transformer is not considered a REC to the Site.

#### Section 10.3: Site Photographs

The Site Photographs are presented in Section 10.3.