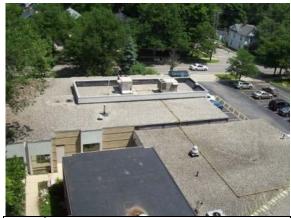

#### Section 3.2: Subject Property and Vicinity Characteristics

Based on visual observations, the Subject Property is located in a densely developed area of downtown Ann Arbor. The Subject Property is developed with a 7-story multi-tenant apartment building, the offices and maintenance department of the Ann Arbor Housing Commission, and associated parking area and landscaping. The adjoining properties are developed with residential properties and a park. Figure 2, Site Development Plan and Figure 3, Site Features Diagram depict the general layout of the Subject Property.

No significant portions of the Subject Property were inaccessible or excluded from this survey.

Section 6.2: General Subject Property Setting

The subject property contains approximately 1.06 acres and is located south of Miller Avenue in Ann Arbor, Michigan. Based on visual observations, the Subject Property is located in a densely developed residential area of Ann Arbor. The Subject Property is developed with a multi-tenant apartment building, offices and maintenance department of the Ann Arbor Housing Commission and associated parking area and landscaping. The adjoining properties are developed with residential properties and a park.

#### Section 10.3: Site Photographs

The Site Photographs are presented in Section 10.3.