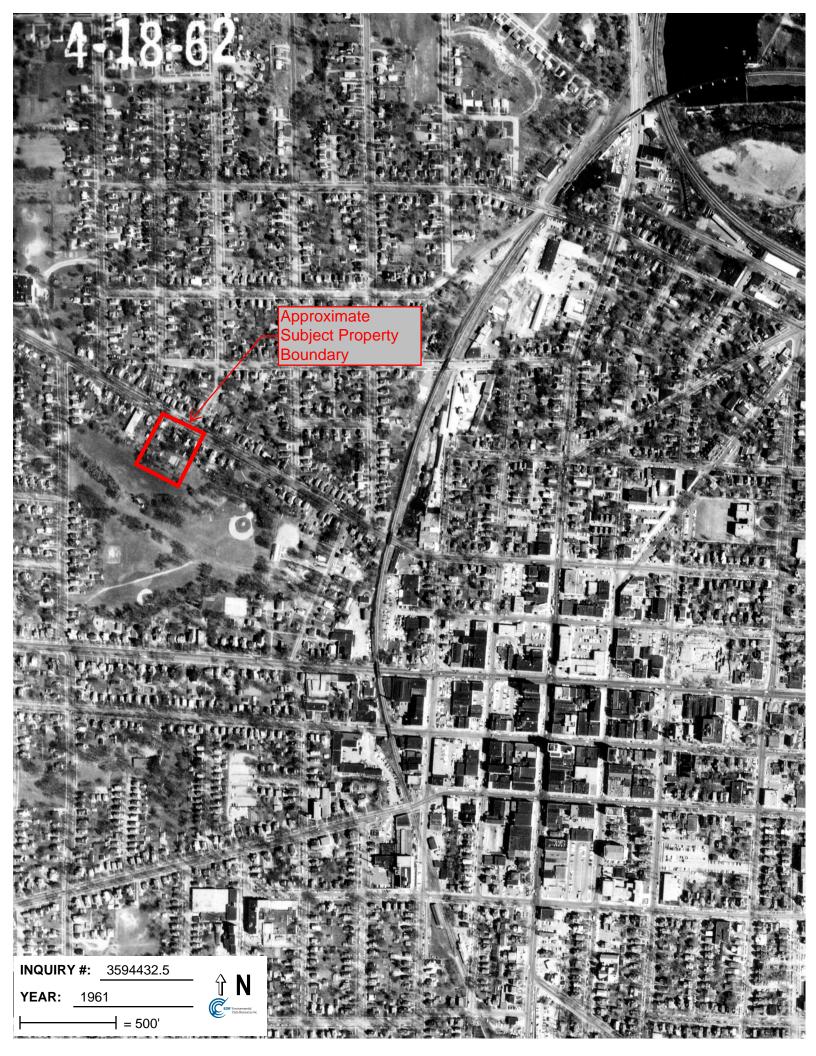

1937-1969: The Subject Property appeared to be developed with residential houses.

1978-1985: The Subject Property was developed with a apartment building as associated parking lot.

An addition was observed on the north side of the apartment building. 2000-2010: No significant changes were observed from the 1992 aerial photograph.

Except as discussed, the scale and resolution of the aerial photographs limited observation of special Site features, such as relief, areas of staining, soil disturbances or areas of outdoor storage. The Site was developed in 1937 and redeveloped in the 1970s. No indications of RECs were identified on the aerial photographs reviewed. A copy of the aerial photographs is presented in Section 10.4.