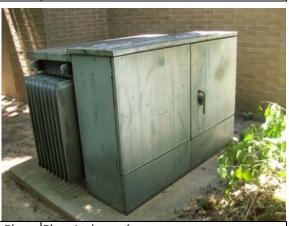

A pad-mounted, liquid-cooled transformer was observed near the southeastern corner of the building. No labels indicating the PCB content were observed on the transformer. The transformer was observed

to be in good condition and no evidence of spills or leaks was identified during the Site reconnaissance. Based on the observations, the transformer is not considered a REC to the Site.