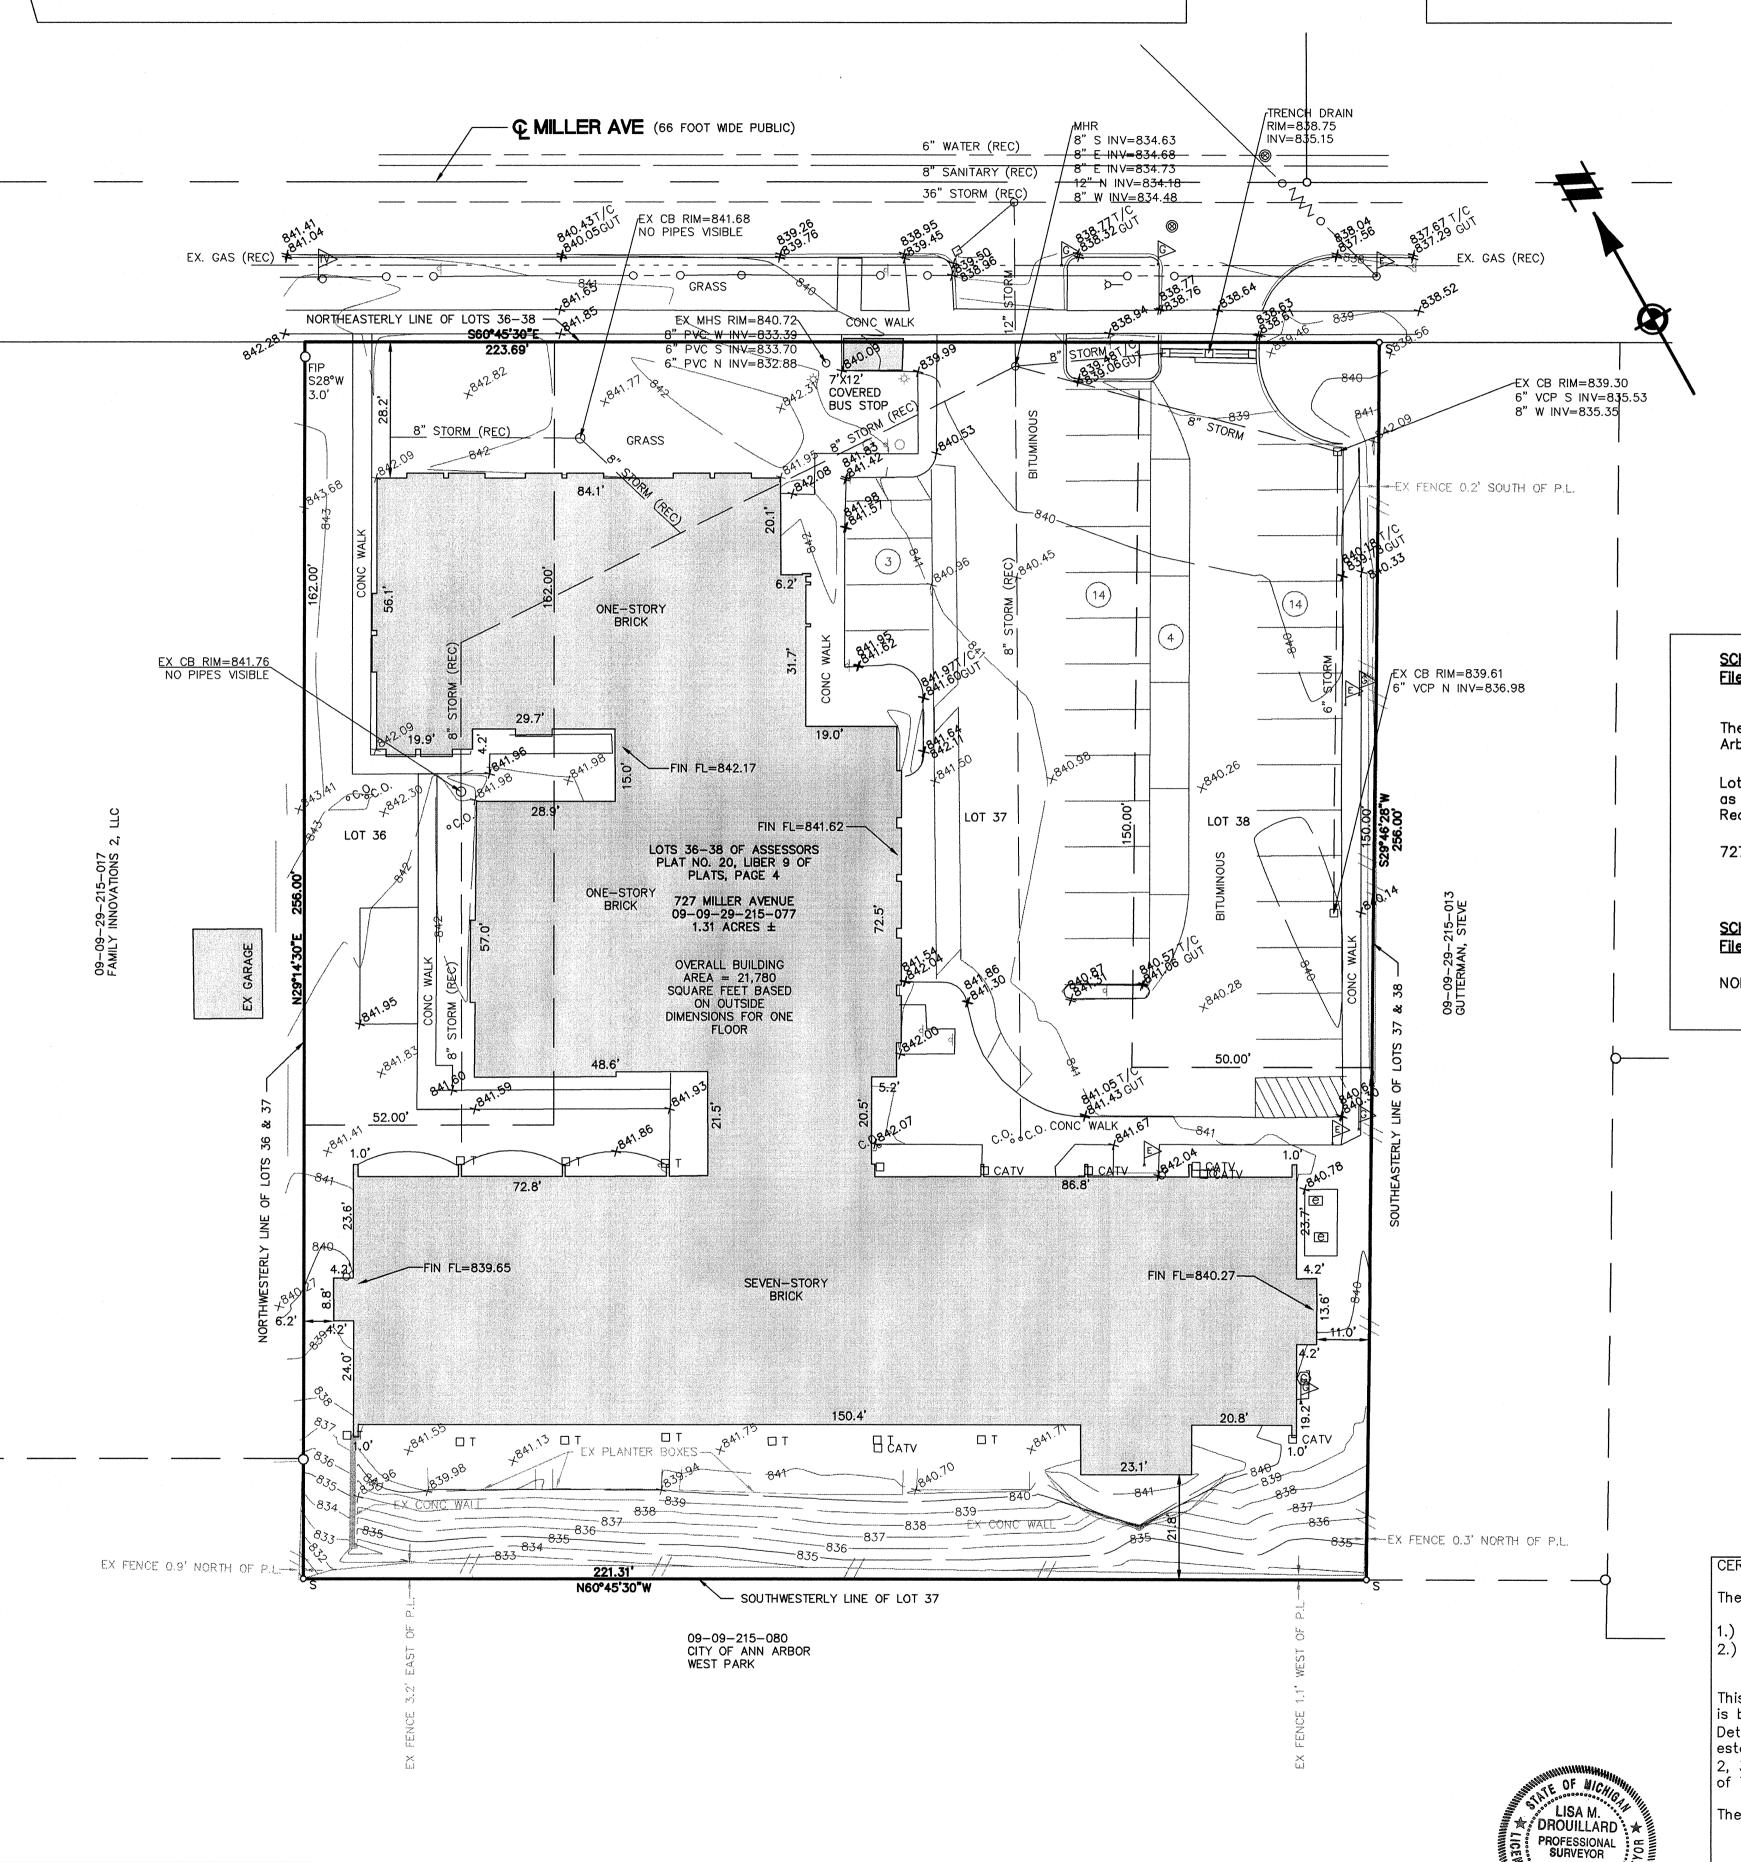

#### Section 3.2: Subject Property and Vicinity Characteristics

Based on visual observations, the Subject Property is located in a densely developed area of downtown Ann Arbor. The Subject Property is developed with a 7-story multi-tenant apartment building, the offices and maintenance department of the Ann Arbor Housing Commission, and associated parking area and landscaping. The adjoining properties are developed with residential properties and a park. Figure 2, Site Development Plan and Figure 3, Site Features Diagram depict the general layout of the Subject Property.

#### Section 3.4: Descriptions of Structures, Roads and Other Improvements on the Property

The Subject Property is occupied by a seven-story apartment building, which contains 104 apartment units, a lobby, small office, kitchen and lunchroom, and community rooms. The offices and maintenance area for Ann Arbor Housing Commission (AAHC) were observed on the north side of the building.

Section 6.3: Exterior Observations

The Subject Property developed with a 7-story apartment building and an asphalt parking lot. The parking lot was accessible from a driveway from Miller Avenue on the north side of the Subject Property. A garden was observed on the west side of the Subject Property.

No ponds or lagoons were identified on the Subject Property during the site reconnaissance. Two solid waste dumpsters were observed on the north side of the 7-story apartment building (near the parking lot). The dumpsters were situated on concrete pavement and had covers.

A pad-mounted, liquid-cooled transformer was observed near the southeastern corner of the building. No labels indicating the PCB content were observed on the transformer. The transformer was observed

to be in good condition and no evidence of spills or leaks was identified during the Site reconnaissance. Based on the observations, the transformer is not considered a REC to the Site.

An addition was added to the north side of the building in 1993. This portion of the building is occupied by the AAHC. Offices, storage rooms, a maintenance area and a garage were observed. The maintenance area contained commercially available maintenance materials, including paints, caulk, grease, tile adhesive, and cleaners. The materials were neatly stored on shelves and in flammable material cabinets. No leaks or spills were observed in the storage areas. The storage of maintenance materials is not considered an REC to the Subject Property.

The garage was used for parking and loading maintenance vehicles that travel to the AAHC buildings

Page 15 of 26

located throughout the City of Ann Arbor. Mr. Lance Mitchell indicated that no vehicle maintenance takes place at the Subject Property. No indications of auto repair or maintenance were observed. The auto garage is not considered an REC to the Subject Property.