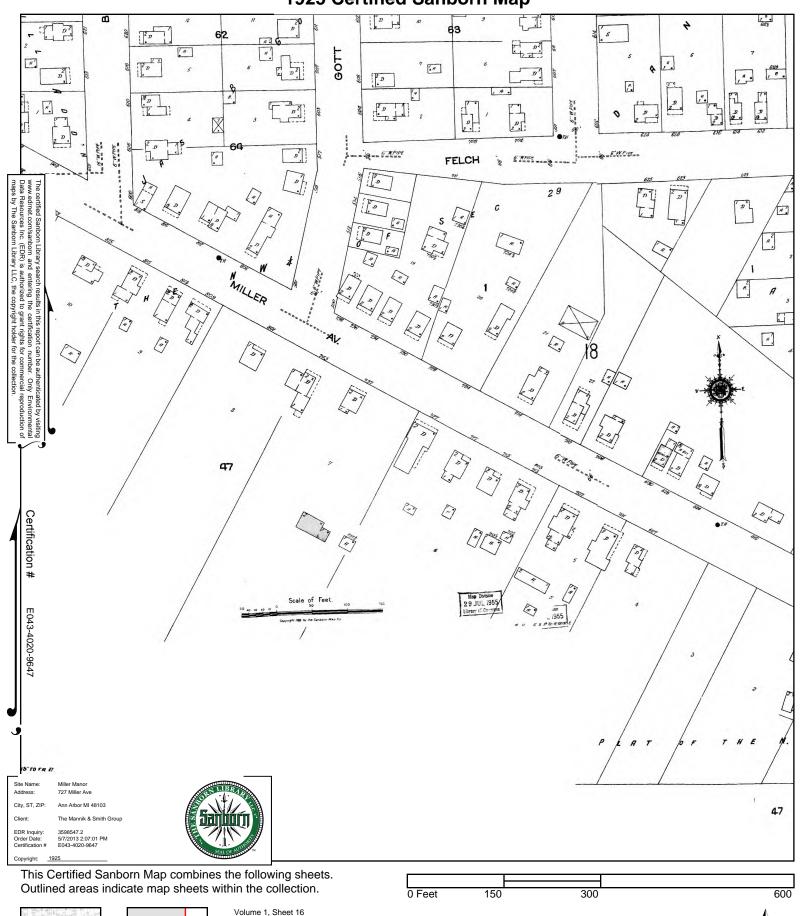

#### Section 5.4.2: Historical Sanborn Maps for the Subject Property

Sanborn Fire Insurance Maps of the Subject Property and surrounding area, provided by EDR from 1925-1972, were reviewed. The Sanborn Fire Insurance Maps indicated the following:

1925-1948: The Subject Property was developed with four residential dwellings and associated garages/outbuildings.

1972: The Subject Property was developed with the apartment building.

No indications of RECs were identified on the Sanborn maps reviewed. A copy of the Sanborn Maps is presented in Section 10.4.

#### Section 5.5.2: Historical Sanborn Maps for the Adjoining Properties

Sanborn Fire Insurance Maps of the Subject Property and surrounding area, provided by EDR from 1925-1972, were reviewed. The Sanborn Fire Insurance Maps indicated that north, east, and west adjoining properties were developed with residential dwellings from 1925 to 1972. The south adjoining property was developed with West Park from 1925 to 1972. No obvious indications of RECs were identified on the Sanborn maps reviewed. A copy of the Sanborn Maps is presented in Section 10.4.