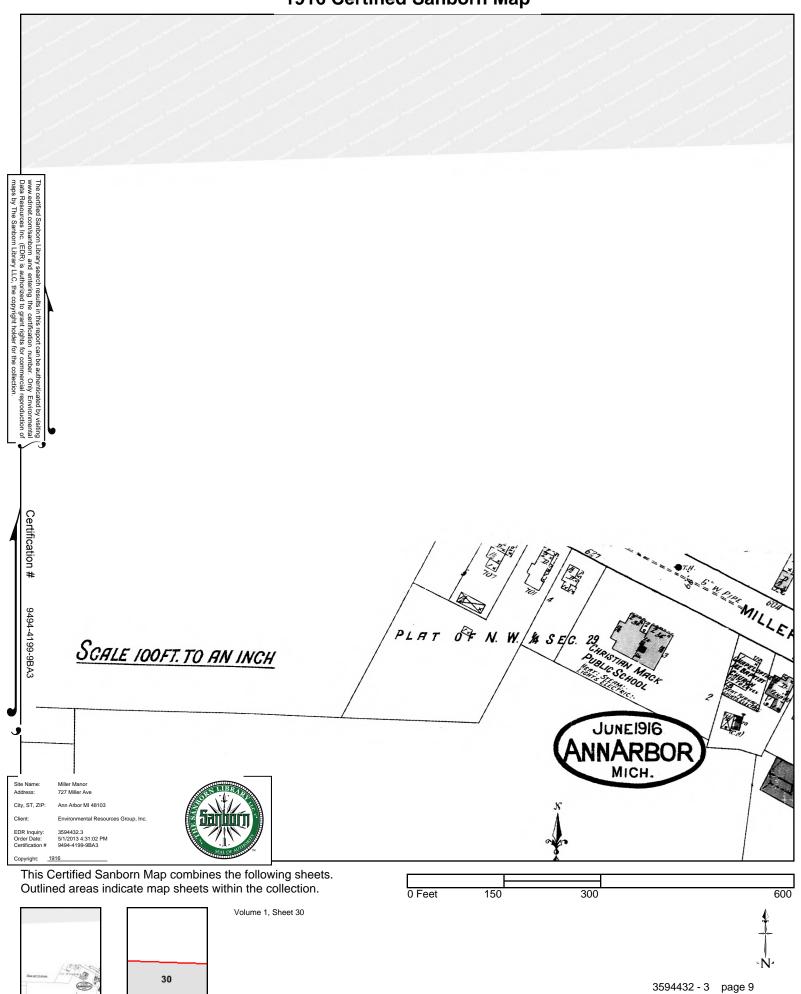

#### Section 5.4.2: Historical Sanborn Maps for the Subject Property

Sanborn Fire Insurance Maps of the Subject Property and surrounding area, provided by EDR from 1925-1972, were reviewed. The Sanborn Fire Insurance Maps indicated the following:

1925-1948: The Subject Property was developed with four residential dwellings and associated garages/outbuildings.

1972: The Subject Property was developed with the apartment building.

No indications of RECs were identified on the Sanborn maps reviewed. A copy of the Sanborn Maps is presented in Section 10.4.