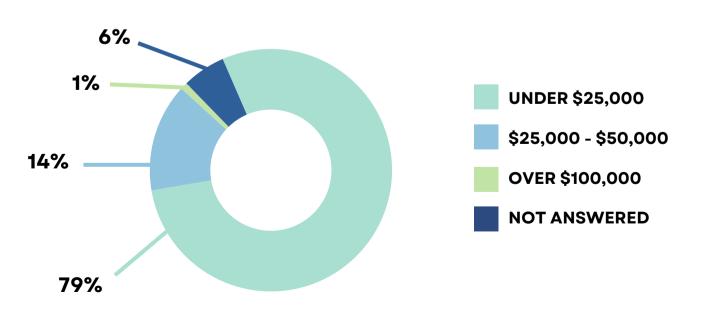

2020

# DOWNTOWN LIVING SURVEY RESULTS

ANN ARBOR, MI



Would you live downtown if your housing costs were the same as they are now?



of respondents said they currently live in Ann Arbor.

## Which type of housing do you currently live in?



#### What is your household's annual income?



## Would you live downtown in a high rise building with children under 18?



## Would you live downtown if there is no free onsite parking?



#### Would you...

Pay for a reserved parking space?



Carpool?



Use public transportation?



Rent a vehicle by the hour when needed?



## Are these amenities important to you?



### Do you have school-age children living in your home?



If yes, how would school choices impact your decision on whether to move your family to downtown Ann Arbor?

"IT WOULD ALLOW ME TO KEEP MY KIDS IN THEIR SCHOOL."

"BETTER SCHOOLS WITH LESS HASSLE."

"I LOVE ANN ARBOR SCHOOLS." "HUGE IMPACT,
MAIN REASON TO CONSIDER."

#### Downtown Living Survey

#### Do you want to live downtown Ann Arbor?

#### Please let us know!

| Would you live downtown