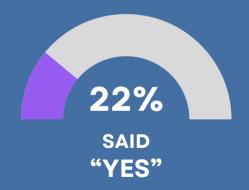

# DOWNTOWN LIVING SURVEY RESULTS

ANN ARBOR, MI

Would you live downtown if your housing costs were the same as they are now?

of respondents said they currently live in Ann Arbor.