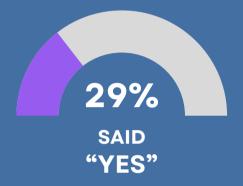

# DOWNTOWN LIVING SURVEY RESULTS

ANN ARBOR, MI

Would you live downtown if your housing costs were the same as they are now?

of respondents said they currently live in Ann Arbor.