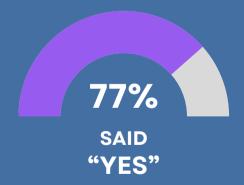

2020

# DOWNTOWN LIVING SURVEY RESULTS

ANN ARBOR, MI



Would you live downtown if your housing costs were the same as they are now?



of respondents said they currently live in Ann Arbor.

## Which type of housing do you currently live in?



#### What is your household's annual income?



## Would you live downtown in a high rise building with children under 18?



## Would you live downtown if there is no free onsite parking?



#### Would you...

Pay for a reserved parking space?



Carpool?



Use public transportation?



Rent a vehicle by the hour when needed?



## Are these amenities important to you?



### Do you have school-age children living in your home?



If yes, how would school choices impact your decision on whether to move your family to downtown Ann Arbor?

"IT WOULD ALLOW ME TO KEEP MY KIDS IN THEIR SCHOOL."

"BETTER SCHOOLS WITH LESS HASSLE."

"I LOVE ANN ARBOR SCHOOLS." "HUGE IMPACT,
MAIN REASON TO CONSIDER."

#### Downtown Living Survey

#### Do you want to live downtown Ann Arbor?

#### Please let us know!

| Would you live downtown                    | if your l  | nousing co   | sts were   | the same     | as they are now? 🗆 Yes   🗅 N |
|--------------------------------------------|------------|--------------|------------|--------------|------------------------------|
| If yes, what