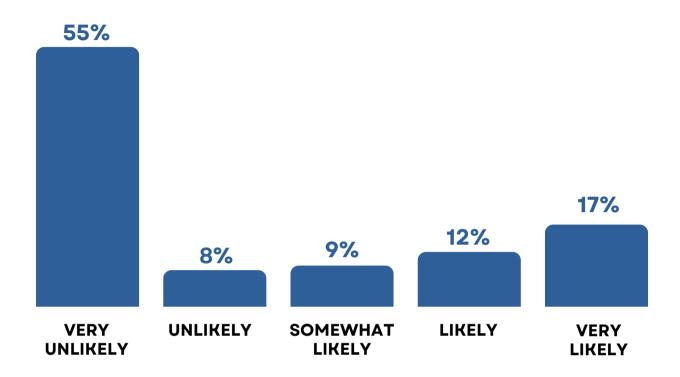

2020

# DOWNTOWN LIVING SURVEY RESULTS

ANN ARBOR, MI



Would you live downtown if your housing costs were the same as they are now?



of respondents said they currently live in Ann Arbor.

## Which type of housing do you currently live in?



#### What is your household's annual income?



## Would you live downtown in a high rise building with children under 18?



## Would you live downtown if there is no free onsite parking?



#### Would you...

Pay for a reserved parking space?



Carpool?



Use public transportation?



Rent a vehicle by the hour when needed?



## Are these amenities important to you?



### Do you have school-age children living in your home?



If yes, how would school choices impact your decision on whether to move your family to downtown Ann Arbor?

"IT WOULD ALLOW ME TO KEEP MY KIDS IN THEIR SCHOOL."

"BETTER SCHOOLS WITH LESS HASSLE."

"I LOVE ANN ARBOR SCHOOLS." "HUGE IMPACT,
MAIN REASON TO CONSIDER."

#### Downtown Living Survey

#### Do you want to live downtown Ann Arbor?

#### Please let us know!

| Would you live downtown                    | if your l  | nousing co   | sts were   | the same     | as they are now