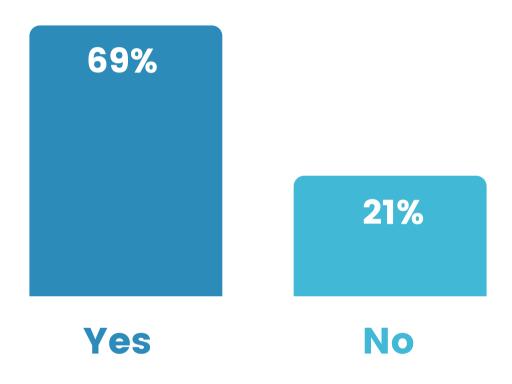

# DOWNTOWN LIVING SURVEY RESULTS

ANN ARBOR, MI

Would you live downtown if your housing costs were the same as they are now?

of respondents said they currently live in Ann Arbor.