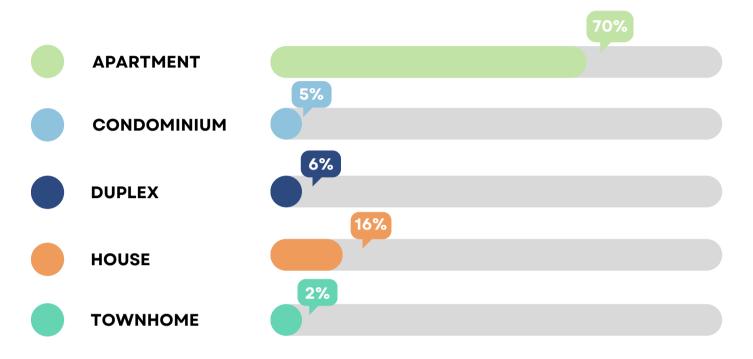

2020

# DOWNTOWN LIVING SURVEY RESULTS

ANN ARBOR, MI



Would you live downtown if your housing costs were the same as they are now?



of respondents said they currently live in Ann Arbor.

## Which type of housing do you currently live in?



#### What is your household's annual income?



## Would you live downtown in a high rise building with children under 18?



## Would you live downtown if there is no free onsite parking?



#### Would you...

Pay for a reserved parking space?



Carpool?



Use public transportation?



Rent a vehicle by the hour when needed?



## Are these amenities important to you?



### Do you have school-age children living in your home?



If yes, how would school choices impact your decision on whether to move your family to downtown Ann Arbor?

"IT WOULD ALLOW ME TO KEEP MY KIDS IN THEIR SCHOOL."

"BETTER SCHOOLS WITH LESS HASSLE."

"I LOVE ANN ARBOR SCHOOLS." "HUGE IMPACT,
MAIN REASON TO CONSIDER."

#### Downtown Living Survey

#### Do you want to live downtown Ann Arbor?

#### Please let us