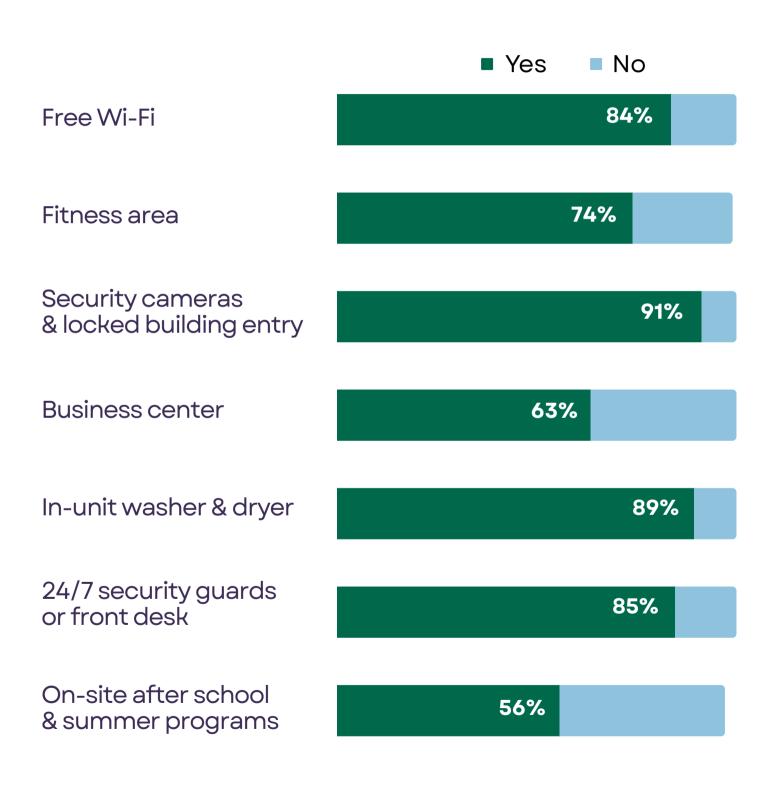

2020

# DOWNTOWN LIVING SURVEY RESULTS

ANN ARBOR, MI



Would you live downtown if your housing costs were the same as they are now?



of respondents said they currently live in Ann Arbor.

## Which type of housing do you currently live in?



#### What is your household's annual income?



## Would you live downtown in a high rise building with children under 18?



## Would you live downtown if there is no free onsite parking?



#### Would you...

Pay for a reserved parking space?



Carpool?



Use public transportation?



Rent a vehicle by the hour when needed?



## Are these amenities important to you?



### Do you have school-age children living in your home?



If yes, how would school choices impact your decision on whether to move your family to downtown Ann Arbor?

"IT WOULD ALLOW ME TO KEEP MY KIDS IN THEIR SCHOOL."

"BETTER SCHOOLS WITH LESS HASSLE."

"I LOVE ANN ARBOR SCHOOLS." "HUGE IMPACT,
MAIN REASON TO CONSIDER."

#### Downtown Living Survey

#### Do you want to live downtown Ann Arbor?

#### Please let us know!

| Would you live downtown                    | if your l  | nousing co   | sts were   | the same     | as they are now? 🗆 Yes   🗅 N |
|--------------------------------------------|------------|--------------|------------|--------------|------------------------------|
| If yes, what benefits do yo                | u feel y   | our family   | would go   | iin by livin