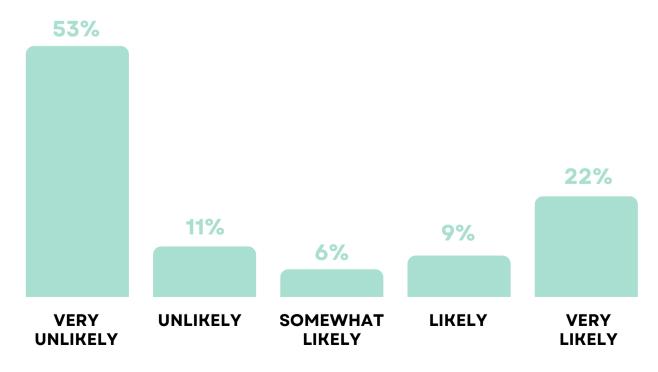

2020

# DOWNTOWN LIVING SURVEY RESULTS

ANN ARBOR, MI



Would you live downtown if your housing costs were the same as they are now?



of respondents said they currently live in Ann Arbor.

## Which type of housing do you currently live in?



#### What is your household's annual income?



## Would you live downtown in a high rise building with children under 18?



## Would you live downtown if there is no free onsite parking?



#### Would you...

Pay for a reserved parking space?



Carpool?



Use public transportation?



Rent a vehicle by the hour when needed?



## Are these amenities important to you?



### Do you have school-age children living in your home?



If yes, how would school choices impact your decision on whether to move your family to downtown Ann Arbor?

"IT WOULD ALLOW ME TO KEEP MY KIDS IN THEIR SCHOOL."

"BETTER SCHOOLS WITH LESS HASSLE."

"I LOVE ANN ARBOR SCHOOLS." "HUGE IMPACT,
MAIN REASON TO CONSIDER."

#### Downtown Living Survey

#### Do you want to live downtown Ann Arbor?

#### Please let us know!

| Would you live downtown                    | if your l  | nousing co   | sts were   | the same     | as they are now? 🗆 Yes   🗅 N |
|--------------------------------------------|----