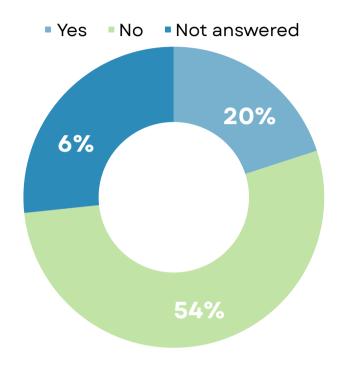

2020

# DOWNTOWN LIVING SURVEY RESULTS

ANN ARBOR, MI



Would you live downtown if your housing costs were the same as they are now?



of respondents said they currently live in Ann Arbor.

## Which type of housing do you currently live in?



#### What is your household's annual income?



## Would you live downtown in a high rise building with children under 18?



## Would you live downtown if there is no free onsite parking?



#### Would you...

Pay for a reserved parking space?



Carpool?



Use public transportation?



Rent a vehicle by the hour when needed?



## Are these amenities important to you?



### Do you have school-age children living in your home?



If yes, how would school choices impact your decision on whether to move your family to downtown Ann Arbor?

"IT WOULD ALLOW ME TO KEEP MY KIDS IN THEIR SCHOOL."

"BETTER SCHOOLS WITH LESS HASSLE."

"I LOVE ANN ARBOR SCHOOLS." "HUGE IMPACT,
MAIN REASON TO CONSIDER."

#### Downtown Living Survey

#### Do you want to live downtown Ann Arbor?

#### Please let us know!

| Would you live downtown                    | if your l  | nousing co   | sts were   | the same     | as they are now? 🗆 Yes   🗅 N |
|--------------------------------------------|------------|--------------|------------|--------------|------------------------------|
| If yes, what benefits do yo                | u feel y   | our family   | would go   | iin by livin | g downtown Ann Arbor?        |
| Do you currently live in