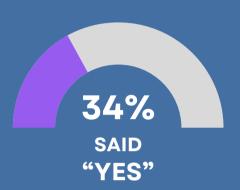

2020

# DOWNTOWN LIVING SURVEY RESULTS

ANN ARBOR, MI



Would you live downtown if your housing costs were the same as they are now?



of respondents said they currently live in Ann Arbor.

## Which type of housing do you currently live in?



#### What is your household's annual income?



## Would you live downtown in a high rise building with children under 18?



## Would you live downtown if there is no free onsite parking?



#### Would you...

Pay for a reserved parking space?



Carpool?



Use public transportation?



Rent a vehicle by the hour when needed?



## Are these amenities important to you?



### Do you have school-age children living in your home?



If yes, how would school choices impact your decision on whether to move your family to downtown Ann Arbor?

"IT WOULD ALLOW ME TO KEEP MY KIDS IN THEIR SCHOOL."

"BETTER SCHOOLS WITH LESS HASSLE."

"I LOVE ANN ARBOR SCHOOLS." "HUGE IMPACT,
MAIN REASON TO CONSIDER."

#### Downtown Living Survey

#### Do you want to live downtown Ann Arbor?

#### Please let us know!

| Would you live downtown                    | if your l  | nousing co   | sts were   | the same     | as they are now? 🗆 Yes   🗅 N |
|--------------------------------------------|------------|--------------|------------|--------------|----------------