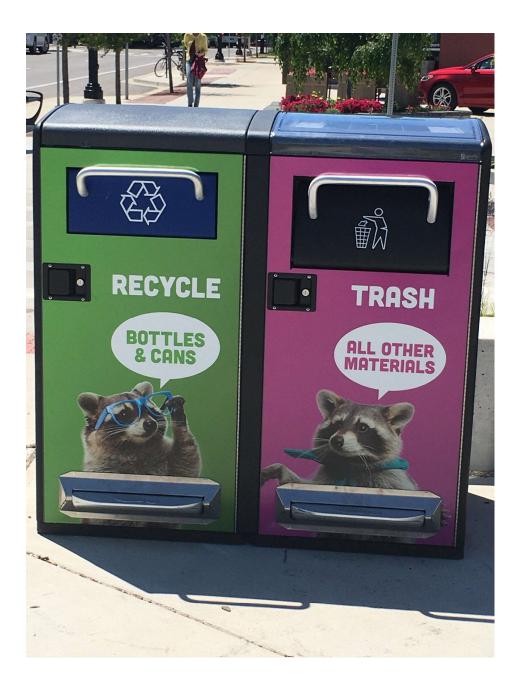

- **Question 1:** Can you provide the locations where "big belly" and "big belly-recycle" containers are and what they look like? We are not familiar with the term "big belly."
- Answer 1: Big Belly is a company that manufactures solar powered trash-compacting containers for use in public spaces. These fully enclosed containers can hold up to five times as much trash as an average trash container. In addition, the containers have sensors that send a signal to the City's solid waste collections crew when they are full so that they can be emptied. Big Belly also provides companion recycling units that allow cities to collect single-stream recyclable materials in public spaces. Please see the attached "Picture of Big Belly Recycle Container and Big Belly Trash Container" and

# Picture of Big Belly Recycle Container and Big Belly Trash Container

Picture of Big Belly Recycle Container and Big Belly Trash Container