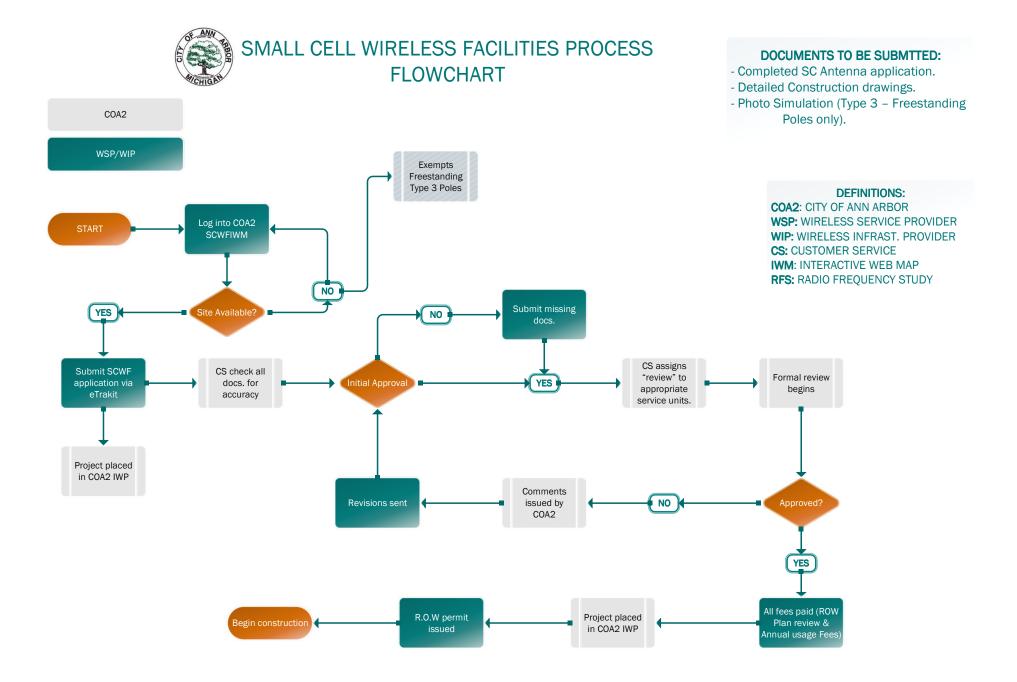

|            |          | New Pole for & with<br>Small Wireless Facilities<br>(SWF) | SWF attached to City Pole             | SWF attached to<br>replacement City Pole |
|------------|----------|-----------------------------------------------------------|---------------------------------------|------------------------------------------|
| Review fee | Michigan | \$300 per pole (MCL<br>460.1315(3)(b))                    | \$200 per SWF (MCL<br>460.1315(3)(a)) | \$300 per pole (MCL<br>460.1315(3)(b))   |
| Annual fee | Michigan | \$125 (MCL<br>460.1313(3)(b))                             | \$30 per pole (MCL<br>460.1319(2))    | \$\$30 per pole (MCL<br>460.1319(2))     |

| Per MCL 460.1317 | Type 1: Colocation                                     | Type 2: Replacement