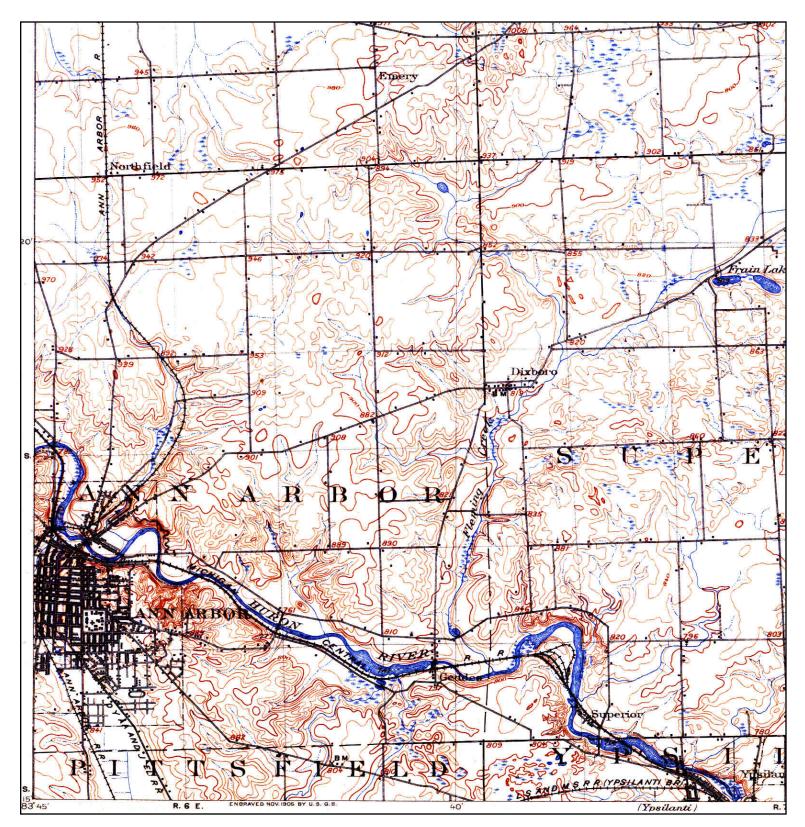

|  | <b>≥</b> | TARGET QU<br>NAME:<br>MAP YEAR: | ANN ARBOR EAST |           | City of Ann Arbor Fleet<br>Services<br>721 North Main Street<br>Ann Arbor, MI 48104 | CLIENT:<br>CONTACT:<br>INQUIRY#:<br>RESEARCH I | Tetra Tech GEO<br>Joy Gryzenia<br>3386880.4<br>DATE: 08/13/2012 |
|--|----------|---------------------------------|----------------|-----------|-------------------------------------------------------------------------------------|------------------------------------------------|-----------------------------------------------------------------|
|  |          | SERIES:<br>SCALE:               | 7.5<br>1:24000 | LAT/LONG: | 42.2875 / -83.7476                                                                  |                                                |                                                                 |