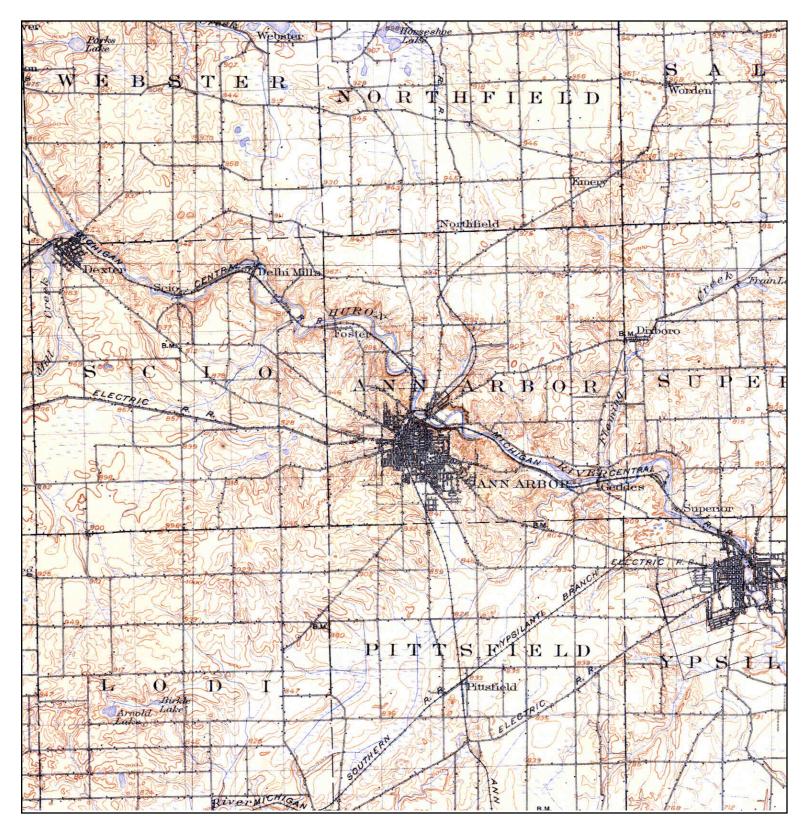

| N<br>NAME:<br>MAP YE<br>SERIES<br>SCALE | SOUTH LYON<br>AR: 1906 |  | City of Ann Arbor Fleet<br>Services<br>721 North Main Street<br>Ann Arbor, MI 48104<br>42.2875 / -83.7476 | CLIENT:<br>CONTACT:<br>INQUIRY#:<br>RESEARCH | Tetra Tech GEO<br>Joy Gryzenia<br>3386880.4<br>DATE: 08/13/2012 |
|-----------------------------------------|------------------------|--|-----------------------------------------------------------------------------------------------------------|----------------------------------------------|-----------------------------------------------------------------|
|-----------------------------------------|------------------------|--|-----------------------------------------------------------------------------------------------------------|----------------------------------------------|-----------------------------------------------------------------|