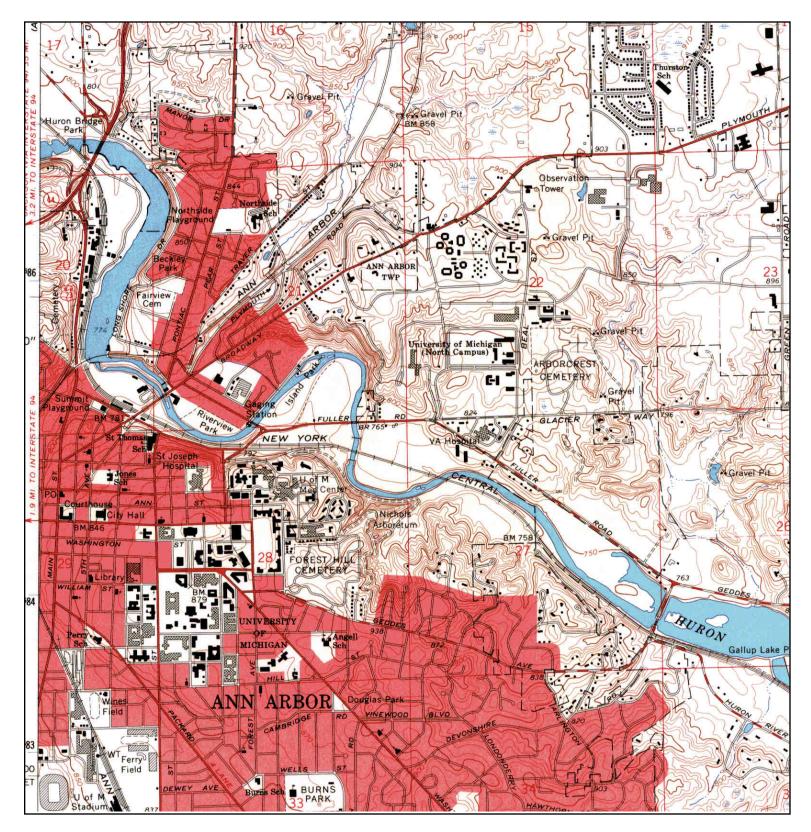

TARGET QUAD SITE NAME: City of Ann Arbor Fleet CLIENT: Tetra Tech GEO Ν Services NAME: ANN ARBOR EAST CONTACT: Joy Gryzenia 3386880.4 **MAP YEAR: 1973** ADDRESS: 721 North Main Street INQUIRY#: PHOTOREVISED FROM :1965 RESEARCH DATE: 08/13/2012 Ann Arbor, MI 48104 SERIES: LAT/LONG: 42.2875 / -83.7476 7.5 SCALE: 1:24000