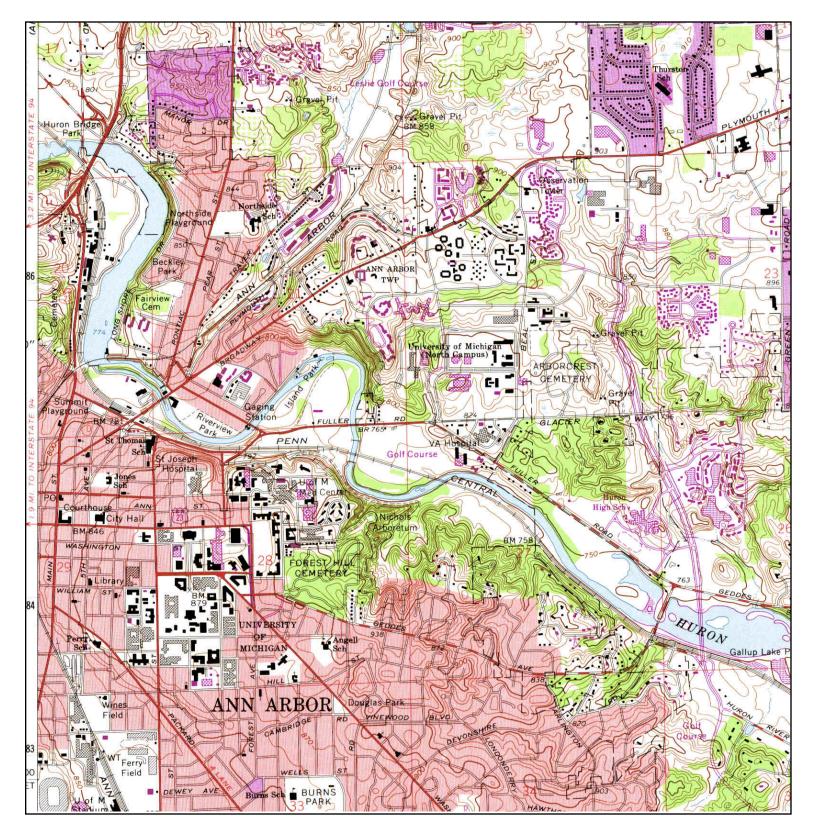

YEAR: | ANN ARBOR EAST |           | City of Ann Arbor Fleet<br>Services<br>721 North Main Street<br>Ann Arbor, MI 48104 | CLIENT:<br>CONTACT:<br>INQUIRY#:<br>RESEARCH I | Tetra Tech GEO<br>Joy Gryzenia<br>3386880.4<br>DATE: 08/13/2012 |
|--|----------|---------------------------------|----------------|-----------|-------------------------------------------------------------------------------------|------------------------------------------------|-----------------------------------------------------------------|
|  |          | SERIES:<br>SCALE:               | 7.5<br>1:24000 | LAT/LONG: | 42.2875 / -83.7476                                                                  |                                                |                                                                 |



TARGET QUAD SITE NAME: City of Ann Arbor Fleet CLIENT: Tetra Tech GEO Ν Services NAME: ANN ARBOR EAST CONTACT: Joy Gryzenia 3386880.4 **MAP YEAR: 1973** ADDRESS: 721 North Main Street INQUIRY#: PHOTOREVISED FROM :1965 RESEARCH DATE: 08/13/2012 Ann Arbor, MI 48104 SERIES: LAT/LONG: 42.2875 / -83.7476 7.5 SCALE: 1:24000